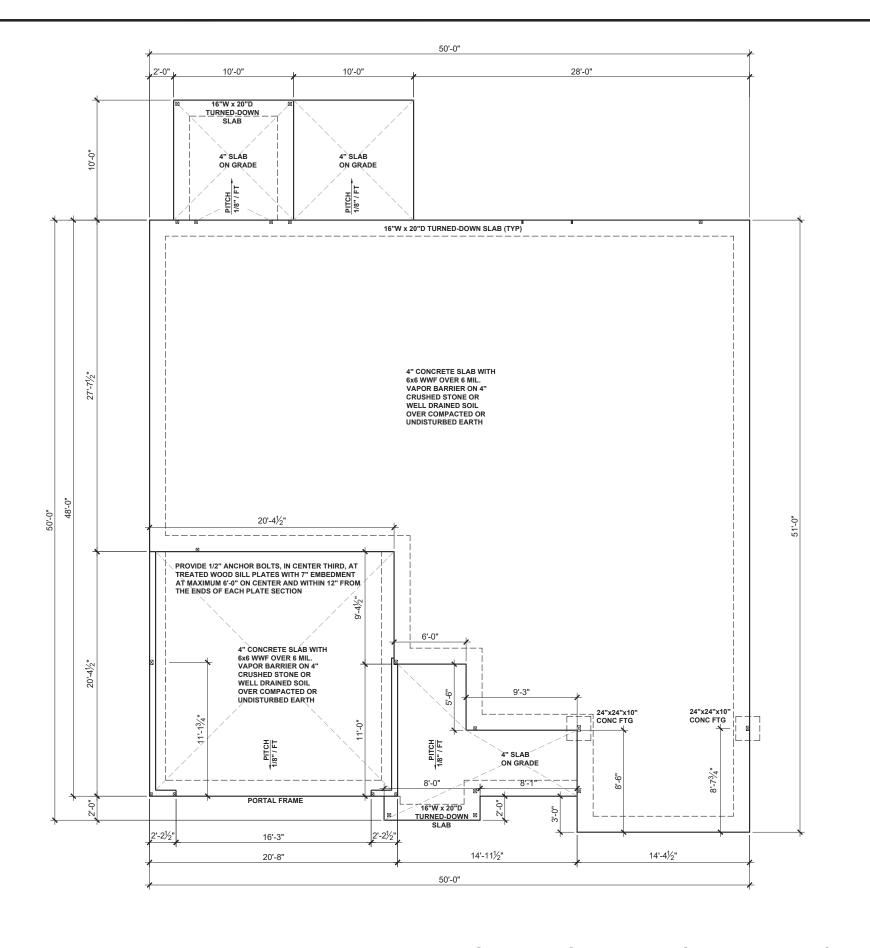

**SLAB FOUNDATION PLAN - 'C'** 

SCALE: 1/8"=1'-0"

## BEAM & POINT LOAD LEGEND

STRUCTURAL BEAM / GIRDE
WINDOW / DOOR HEADER

 ✓ POINT LOAD TRANSFER
 ■ POINT LOAD FROM ABOVE BEARING ON BEAM / GIRDER

(1) #5 REBAR @ CENTER OF ALL PERIMETER AND INTERNAL LOAD BEARING FOOTINGS. (3" C.C. MIN)

ALL CONCRETE CURBS SUPPORTING PORTAL FRAMED OR ENGINEERED OPENINGS IN GARAGES WITH A PONY WALL OVER 24" ABOVE THE GARAGE DOOR HEADER SHALL BE REQUIRED TO BE AT LEAST 8" WIDE.

| KB HOME NORTH CAROLINA DIVISION  4518 S. MIAMI BLVD. SUITE 180 DURHAM, NC 27703 TEL: (919) 768-7988 FAX: (919) 472-0582  H CARO SEAL 048928                                                                                                                                                                                                                                                                                                                                                                                                                                                                                                                                                                                                                                                                                                                                                                                                                                                                                                                                                                                                                                                                                                                                                                                                                                                                                                                                                                                                                                                                                                                                                                                                                                                                                                                                                                                                                                                                                                                                                                                    |        | •      | •     | •     | •       | •      |
|--------------------------------------------------------------------------------------------------------------------------------------------------------------------------------------------------------------------------------------------------------------------------------------------------------------------------------------------------------------------------------------------------------------------------------------------------------------------------------------------------------------------------------------------------------------------------------------------------------------------------------------------------------------------------------------------------------------------------------------------------------------------------------------------------------------------------------------------------------------------------------------------------------------------------------------------------------------------------------------------------------------------------------------------------------------------------------------------------------------------------------------------------------------------------------------------------------------------------------------------------------------------------------------------------------------------------------------------------------------------------------------------------------------------------------------------------------------------------------------------------------------------------------------------------------------------------------------------------------------------------------------------------------------------------------------------------------------------------------------------------------------------------------------------------------------------------------------------------------------------------------------------------------------------------------------------------------------------------------------------------------------------------------------------------------------------------------------------------------------------------------|--------|--------|-------|-------|---------|--------|
| NORTH CAROLINA DIVISION  4518 S. MIAMI BLVD. SUITE 180  DURHAM, NC 27703 TEL: (919) 768-7988 FAX: (919) 472-0582                                                                                                                                                                                                                                                                                                                                                                                                                                                                                                                                                                                                                                                                                                                                                                                                                                                                                                                                                                                                                                                                                                                                                                                                                                                                                                                                                                                                                                                                                                                                                                                                                                                                                                                                                                                                                                                                                                                                                                                                               |        | •      | •     | •     | •       | •      |
| SUITE 180 DURHAM, NC 27703 TEL: (919) 768-7988 FAX: (919) 472-0582  THE CARO  SEAL                                                                                                                                                                                                                                                                                                                                                                                                                                                                                                                                                                                                                                                                                                                                                                                                                                                                                                                                                                                                                                                                                                                                                                                                                                                                                                                                                                                                                                                                                                                                                                                                                                                                                                                                                                                                                                                                                                                                                                                                                                             | n<br>N | ORTH   |       |       | DIVISIO | n<br>N |
| TEL: (919) 768-7988 FAX: (919) 472-0582  FAX: SEAL                                                                                                                                                                                                                                                                                                                                                                                                                                                                                                                                                                                                                                                                                                                                                                                                                                                                                                                                                                                                                                                                                                                                                                                                                                                                                                                                                                                                                                                                                                                                                                                                                                                                                                                                                                                                                                                                                                                                                                                                                                                                             | •      |        | SUITE | 180   |         | •      |
| FAX: (919) 472-0582  H CARO  OFESSION  SEAL                                                                                                                                                                                                                                                                                                                                                                                                                                                                                                                                                                                                                                                                                                                                                                                                                                                                                                                                                                                                                                                                                                                                                                                                                                                                                                                                                                                                                                                                                                                                                                                                                                                                                                                                                                                                                                                                                                                                                                                                                                                                                    |        |        |       |       |         | •      |
| OFESSION SEAL                                                                                                                                                                                                                                                                                                                                                                                                                                                                                                                                                                                                                                                                                                                                                                                                                                                                                                                                                                                                                                                                                                                                                                                                                                                                                                                                                                                                                                                                                                                                                                                                                                                                                                                                                                                                                                                                                                                                                                                                                                                                                                                  |        |        |       |       |         |        |
| OFESSION SEAL                                                                                                                                                                                                                                                                                                                                                                                                                                                                                                                                                                                                                                                                                                                                                                                                                                                                                                                                                                                                                                                                                                                                                                                                                                                                                                                                                                                                                                                                                                                                                                                                                                                                                                                                                                                                                                                                                                                                                                                                                                                                                                                  |        | FAX:   | (919) | 472-  | -0582   | •      |
| SEAL                                                                                                                                                                                                                                                                                                                                                                                                                                                                                                                                                                                                                                                                                                                                                                                                                                                                                                                                                                                                                                                                                                                                                                                                                                                                                                                                                                                                                                                                                                                                                                                                                                                                                                                                                                                                                                                                                                                                                                                                                                                                                                                           | •      | -      |       | •     | •       |        |
| SEAL                                                                                                                                                                                                                                                                                                                                                                                                                                                                                                                                                                                                                                                                                                                                                                                                                                                                                                                                                                                                                                                                                                                                                                                                                                                                                                                                                                                                                                                                                                                                                                                                                                                                                                                                                                                                                                                                                                                                                                                                                                                                                                                           | -      | -0.72  | solun | urīo. | 200     | -      |
| SEAL                                                                                                                                                                                                                                                                                                                                                                                                                                                                                                                                                                                                                                                                                                                                                                                                                                                                                                                                                                                                                                                                                                                                                                                                                                                                                                                                                                                                                                                                                                                                                                                                                                                                                                                                                                                                                                                                                                                                                                                                                                                                                                                           |        | ·min   | u C   | A D   | 11/1/11 |        |
| SEAL                                                                                                                                                                                                                                                                                                                                                                                                                                                                                                                                                                                                                                                                                                                                                                                                                                                                                                                                                                                                                                                                                                                                                                                                                                                                                                                                                                                                                                                                                                                                                                                                                                                                                                                                                                                                                                                                                                                                                                                                                                                                                                                           | 11     | 11.81  | -     | -11   | 1/1     | 1/2    |
| SEAL                                                                                                                                                                                                                                                                                                                                                                                                                                                                                                                                                                                                                                                                                                                                                                                                                                                                                                                                                                                                                                                                                                                                                                                                                                                                                                                                                                                                                                                                                                                                                                                                                                                                                                                                                                                                                                                                                                                                                                                                                                                                                                                           | 11.    | ₹//6   | FES   | SIO   | 1       | 1      |
| =                                                                                                                                                                                                                                                                                                                                                                                                                                                                                                                                                                                                                                                                                                                                                                                                                                                                                                                                                                                                                                                                                                                                                                                                                                                                                                                                                                                                                                                                                                                                                                                                                                                                                                                                                                                                                                                                                                                                                                                                                                                                                                                              | 3      | 1/6    | 7A    | مبليه | 211.    |        |
| =                                                                                                                                                                                                                                                                                                                                                                                                                                                                                                                                                                                                                                                                                                                                                                                                                                                                                                                                                                                                                                                                                                                                                                                                                                                                                                                                                                                                                                                                                                                                                                                                                                                                                                                                                                                                                                                                                                                                                                                                                                                                                                                              | ž.     | //~    | S.F   | A1    | -611    |        |
| 1 15 123 C                                                                                                                                                                                                                                                                                                                                                                                                                                                                                                                                                                                                                                                                                                                                                                                                                                                                                                                                                                                                                                                                                                                                                                                                                                                                                                                                                                                                                                                                                                                                                                                                                                                                                                                                                                                                                                                                                                                                                                                                                                                                                                                     | 3      | 1      |       |       |         |        |
| A LISTA DE                                                                                                                                                                                                                                                                                                                                                                                                                                                                                                                                                                                                                                                                                                                                                                                                                                                                                                                                                                                                                                                                                                                                                                                                                                                                                                                                                                                                                                                                                                                                                                                                                                                                                                                                                                                                                                                                                                                                                                                                                                                                                                                     | Ξ      | //     | U48   | 928   | - //    |        |
| PO NGINEER HOL                                                                                                                                                                                                                                                                                                                                                                                                                                                                                                                                                                                                                                                                                                                                                                                                                                                                                                                                                                                                                                                                                                                                                                                                                                                                                                                                                                                                                                                                                                                                                                                                                                                                                                                                                                                                                                                                                                                                                                                                                                                                                                                 | = -    | 110    | ્ધ (૧ | i  23 | - //4   | _      |
| M ALEXAM                                                                                                                                                                                                                                                                                                                                                                                                                                                                                                                                                                                                                                                                                                                                                                                                                                                                                                                                                                                                                                                                                                                                                                                                                                                                                                                                                                                                                                                                                                                                                                                                                                                                                                                                                                                                                                                                                                                                                                                                                                                                                                                       | 33     | 2/1/2  | VOI   | NEE   | 5//5    | 7      |
| W. M ALEXA                                                                                                                                                                                                                                                                                                                                                                                                                                                                                                                                                                                                                                                                                                                                                                                                                                                                                                                                                                                                                                                                                                                                                                                                                                                                                                                                                                                                                                                                                                                                                                                                                                                                                                                                                                                                                                                                                                                                                                                                                                                                                                                     | 14     | SW     | .01   | N     | de      | 11     |
| 77. 77. DIF. 1. A.                                                                                                                                                                                                                                                                                                                                                                                                                                                                                                                                                                                                                                                                                                                                                                                                                                                                                                                                                                                                                                                                                                                                                                                                                                                                                                                                                                                                                                                                                                                                                                                                                                                                                                                                                                                                                                                                                                                                                                                                                                                                                                             | · '    | Vin. A | 1. A  | (F)   | Pill    |        |
| The state of the s |        | 11/11  | inin  | mili  | IIII.   |        |