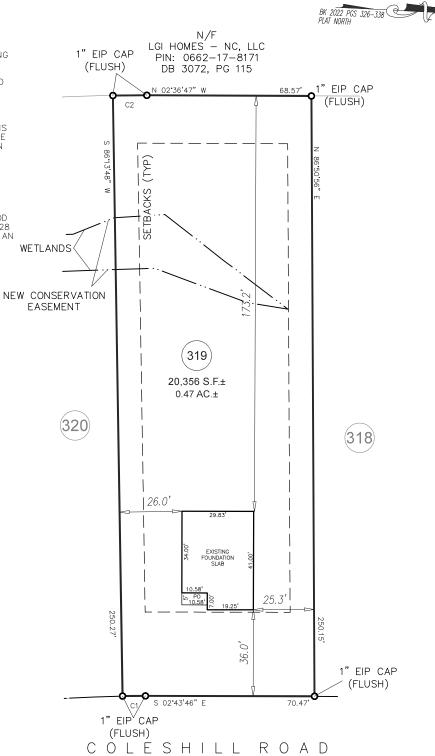

## <u>SETBACKS PER:</u> 2022, PG. 326-338 <u>M.B.</u> 35 **FRONT** SIDE 10' REAR 20' CORNER 20'

50' PUBLIC R/W

| FOUNDAHON SURVEY | OUNDATION SURVEY |
|------------------|------------------|
|------------------|------------------|

| CURVE TABLE |        |         |             |        |
|-------------|--------|---------|-------------|--------|
| CURVE       | LENGTH | RADIUS  | BEARING     | CHORD  |
| C1          | 9.54'  | 525.00' | S03°14'59"E | 9.53'  |
| C2          | 14.14' | 779.75' | N03°18'20"W | 14.14' |

FOR LGI HOMES 107 COLESHILL ROAD LOT 319 ATHERSTONE SUBDIVISION BLACK RIVER TWP., HARNETT CO., NC BK. 2022 PG. 326-338