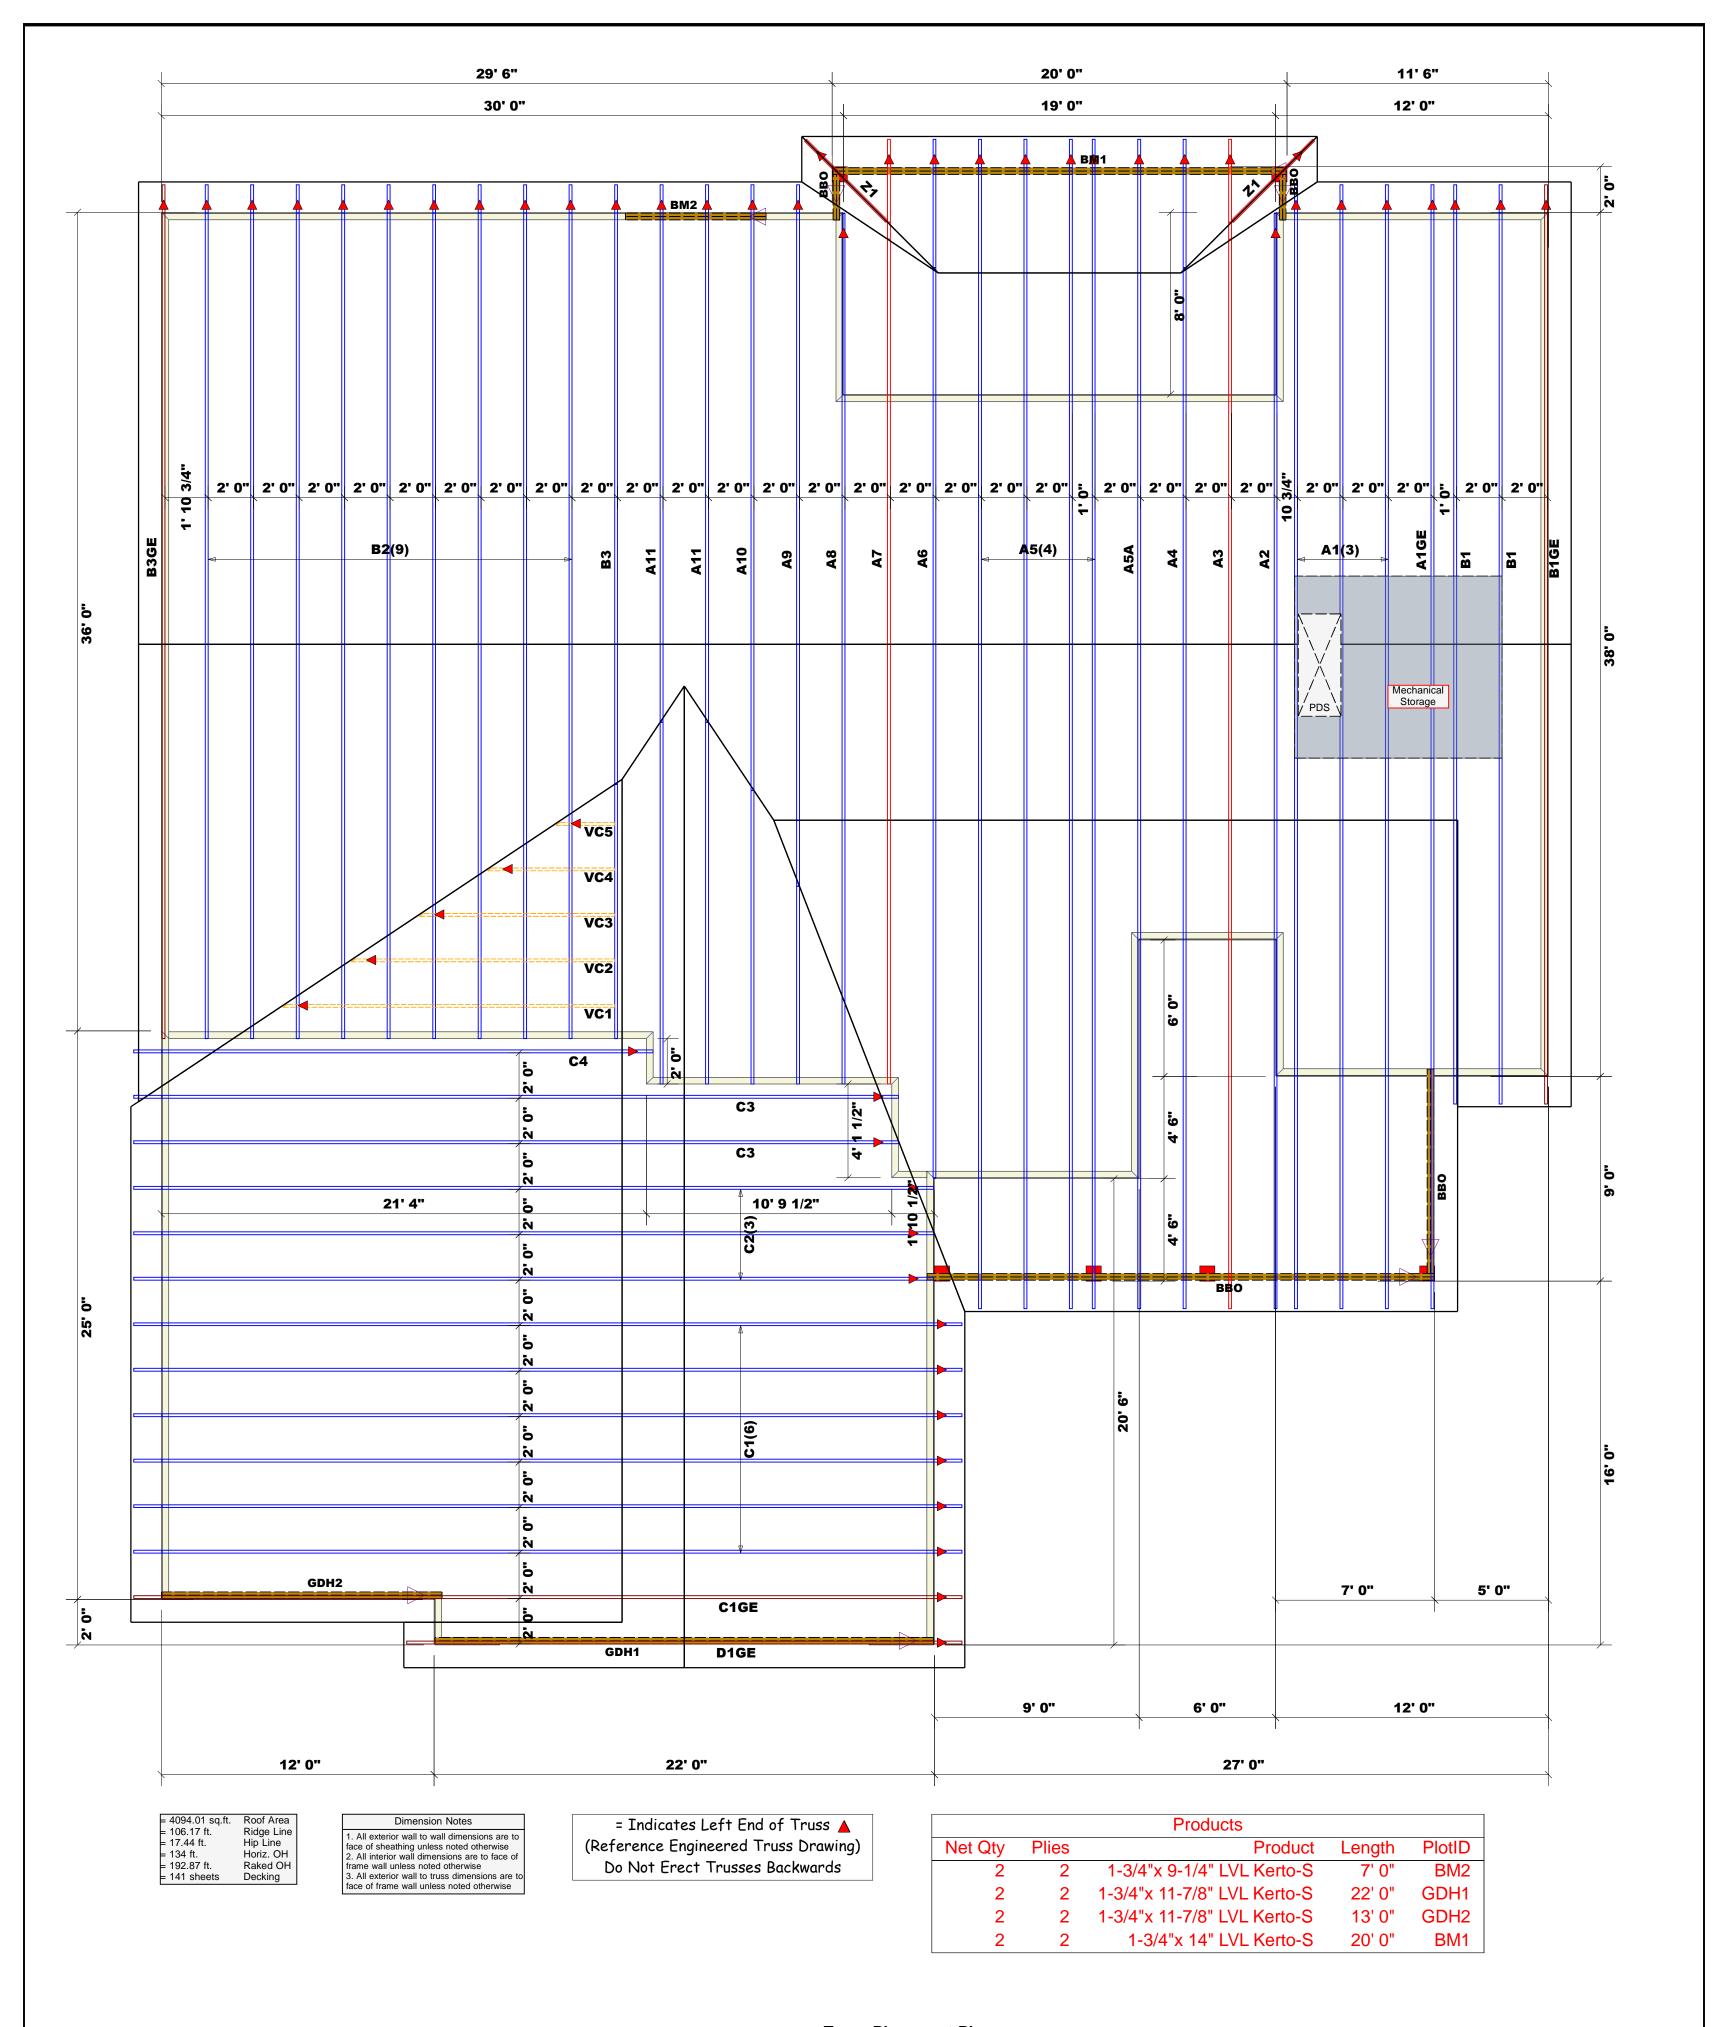

| LOAD CHART FOR JACK STUDS<br>(BASED ON TABLES R502.5(1) & (b))<br>NUMBER OF JACK STUDS REQUIRED @ EA END OF |