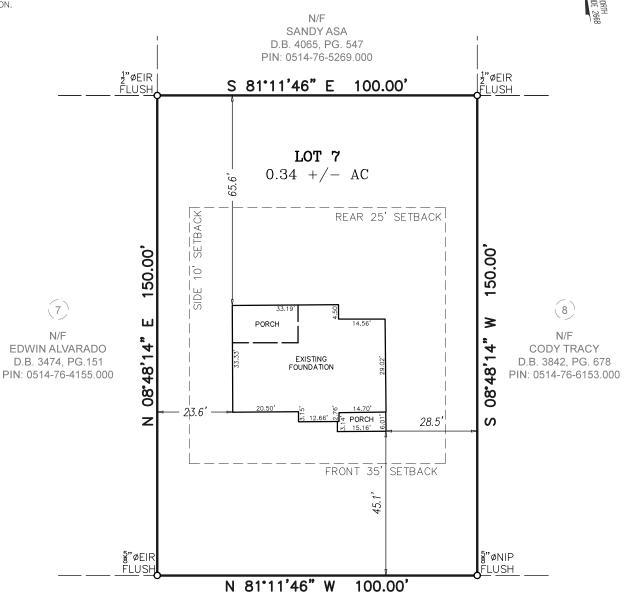

VICINITY MAP (NTS)

- O=EXISTING IRON ROD (EIR)
  O=IRON ROAD SET (IRS)
  O=COMPUTED POINT (CP)

AG=ABOVE GROUND BG=BELOW GROUND

CARO OLAS M. FRENIN

SETBACKS FRONT SIDE REAR 10

1825 SQ.FT. TOTAL 70NING: RA-20M

1.ALL DISTANCES ARE HORIZONTAL GROUND DISTANCES IN U.S. SURVEY FEET UNLESS OTHERWISE NOTED.

2.AREAS SHOWN HEREON WERE COMPUTED USING THE COORDINATE METHOD.

THIS PROPERTY IS NOT LOCATED IN THE SPECIAL FLOOD HAZARD AREA. FLOOD MAP: 3720050400J TOWN OF HARNETT-CID: 370328 PANEL: 0504 SUFFIX: J EFFECTIVE DATE 10/03/06

MONTANA LANE 60' PUBLIC R/W

FOUNDATION SURVEY DATE OF SURVEY:06/01/2023

PROJECT: 22-158 SURVEYED BY: DON W. DRAWN BY: BIANCA M. 1"=30 SCALE: 06/02/2023 DATE

FOR NEW CASTLE CONTRACTORS, LLC 215 MONTANA LN SPRIG LAKE NC LOT 7 SIERRA VILLA SUBDIVISION

ANDERSON CREEK TWP., HARNETT CO., NC P.C. F, SLIDE.266B PIN:0514-76-5154.000