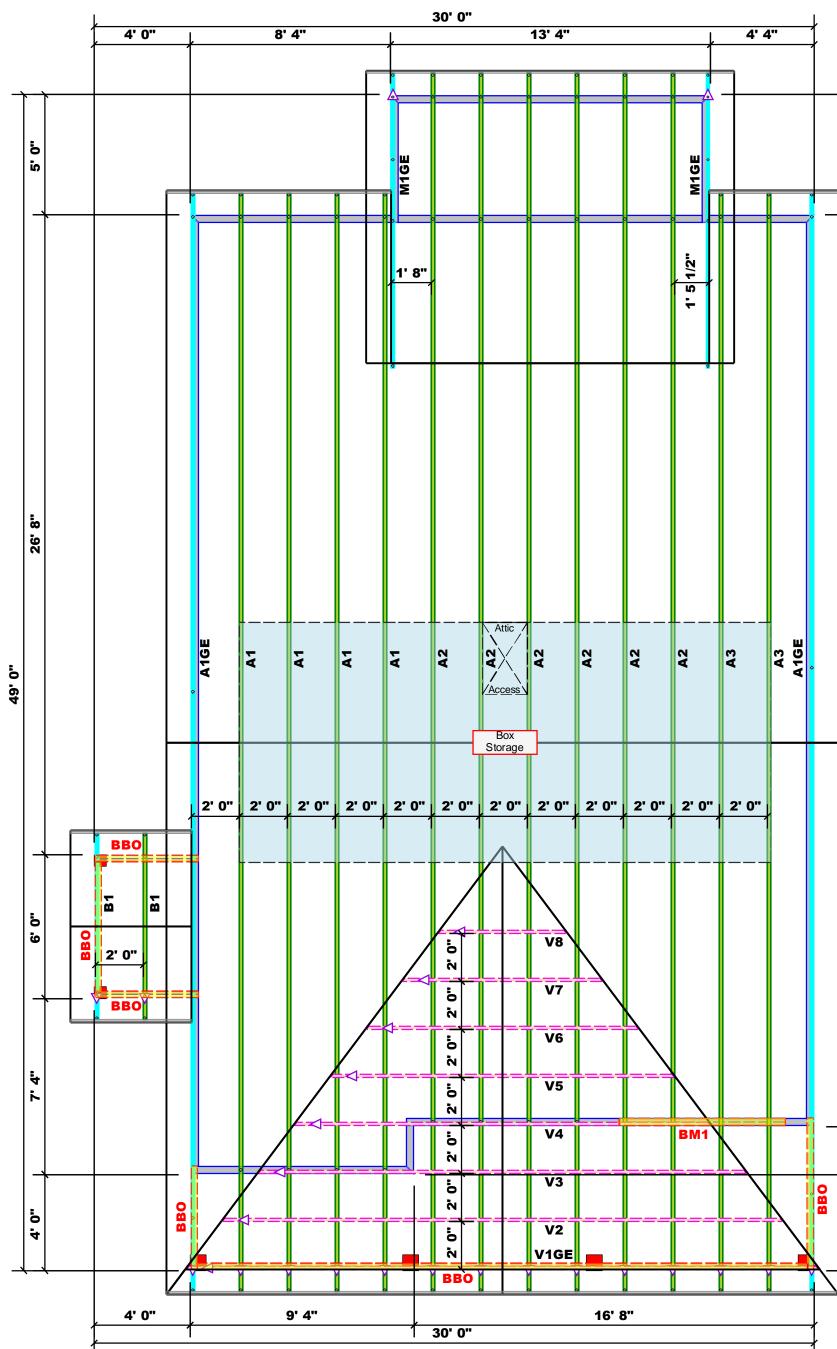

5' 0"

38' 0" 49' 0"

2. 0.

4. 0"

|                                                                                                                                                                                                                                                                                                      | COMTECH<br>ROOF & FLOOR<br>RUSSES & BEAMS<br>Reilly Road Industrial Park<br>Fayetteville, N.C. 28309<br>Phone: (910) 864-8787<br>Fax: (910) 864-4444 |                                                                                                                                                                                        |                                                                                                                                                                              |                                                                                                                                                                                                                                                                                                                                                                                                                                                                                                                                                                                                                                                                                                                                                                                                                                                                                                                                                                                                                                                                                                                                                                                                                                                                                                                                                                                                                                                                                                                                                                                                                                                                                                                                                                                                                                                                                                                                                                                                                                                                                                                                                                                                                                                                                                                                                                                                                                                                                                                                                                                                                                                                                                                                                                                                                                                                                                                                                                                                                                                                                                                                                                                      |                                                                                                                                                  |                                                                                 |
|------------------------------------------------------------------------------------------------------------------------------------------------------------------------------------------------------------------------------------------------------------------------------------------------------|------------------------------------------------------------------------------------------------------------------------------------------------------|----------------------------------------------------------------------------------------------------------------------------------------------------------------------------------------|------------------------------------------------------------------------------------------------------------------------------------------------------------------------------|--------------------------------------------------------------------------------------------------------------------------------------------------------------------------------------------------------------------------------------------------------------------------------------------------------------------------------------------------------------------------------------------------------------------------------------------------------------------------------------------------------------------------------------------------------------------------------------------------------------------------------------------------------------------------------------------------------------------------------------------------------------------------------------------------------------------------------------------------------------------------------------------------------------------------------------------------------------------------------------------------------------------------------------------------------------------------------------------------------------------------------------------------------------------------------------------------------------------------------------------------------------------------------------------------------------------------------------------------------------------------------------------------------------------------------------------------------------------------------------------------------------------------------------------------------------------------------------------------------------------------------------------------------------------------------------------------------------------------------------------------------------------------------------------------------------------------------------------------------------------------------------------------------------------------------------------------------------------------------------------------------------------------------------------------------------------------------------------------------------------------------------------------------------------------------------------------------------------------------------------------------------------------------------------------------------------------------------------------------------------------------------------------------------------------------------------------------------------------------------------------------------------------------------------------------------------------------------------------------------------------------------------------------------------------------------------------------------------------------------------------------------------------------------------------------------------------------------------------------------------------------------------------------------------------------------------------------------------------------------------------------------------------------------------------------------------------------------------------------------------------------------------------------------------------------------|--------------------------------------------------------------------------------------------------------------------------------------------------|---------------------------------------------------------------------------------|
|                                                                                                                                                                                                                                                                                                      | deemed<br>requiren<br>attachec<br>requiren<br>size and<br>reaction<br>15000#.<br>retained<br>reaction<br>Tables.<br>retained<br>reaction             | reactions<br>to compl<br>nents. The<br>1 Tables (<br>nents) to<br>1 number<br>s greater<br>A register<br>to design<br>that excc<br>A register<br>to design<br>s that excc<br>To<br>reJ | y with the<br>e contract<br>derived f<br>determin<br>of wood s<br>than 3000<br>red desig<br>ed sthos<br>ed design<br>the sup<br>eds thos<br>ed design<br>the sup<br>eed 1500 | e prescrip<br>or shall r<br>rom the p<br>e the min<br>tuds req<br># but no<br>n profess<br>port syste<br>oport syste<br>port syste<br>port syste<br>0#.                                                                                                                                                                                                                                                                                                                                                                                                                                                                                                                                                                                                                                                                                                                                                                                                                                                                                                                                                                                                                                                                                                                                                                                                                                                                                                                                                                                                                                                                                                                                                                                                                                                                                                                                                                                                                                                                                                                                                                                                                                                                                                                                                                                                                                                                                                                                                                                                                                                                                                                                                                                                                                                                                                                                                                                                                                                                                                                                                                                                                              | tive Code<br>efer to the<br>rescripti-<br>imum fou-<br>uired to s<br>t greater<br>ional sha<br>em for an<br>ed in the<br>ional sha<br>em for all | e<br>we Code<br>undation<br>support<br>than<br>ill be<br>y<br>attached<br>II be |
| All Headers Are<br>Considered 2X10 Beams<br>Unless Otherwise Noted<br>All Walls Shown Are<br>Considered Load Bearing                                                                                                                                                                                 | NUM<br>NOLLOVER (QL 40)<br>1700<br>3400<br>5100<br>6800<br>8500<br>10200                                                                             | ABLER OF JA<br>REG 0 STUDS FOR<br>(2) PLY HEADER<br>2<br>2<br>3<br>4<br>5<br>6                                                                                                         | ON TABLE                                                                                                                                                                     | S R502.5(1)<br>REQUIRED<br>GIRDER<br>WOJ SQNUA<br>SQNUA<br>SQNUA<br>SQNUA<br>SQNUA<br>SQNUA<br>SQNUA<br>SQNUA<br>SQNUA<br>SQNUA<br>SQNUA<br>SQNUA<br>SQNUA<br>SQNUA<br>SQNUA<br>SQNUA<br>SQNUA<br>SQNUA<br>SQNUA<br>SQNUA<br>SQNUA<br>SQNUA<br>SQNUA<br>SQNUA<br>SQNUA<br>SQNUA<br>SQNUA<br>SQNUA<br>SQNUA<br>SQNUA<br>SQNUA<br>SQNUA<br>SQNUA<br>SQNUA<br>SQNUA<br>SQNUA<br>SQNUA<br>SQNUA<br>SQNUA<br>SQNUA<br>SQNUA<br>SQNUA<br>SQNUA<br>SQNUA<br>SQNUA<br>SQNUA<br>SQNUA<br>SQNUA<br>SQNUA<br>SQNUA<br>SQNUA<br>SQNUA<br>SQNUA<br>SQNUA<br>SQNUA<br>SQNUA<br>SQNUA<br>SQNUA<br>SQNUA<br>SQNUA<br>SQNUA<br>SQNUA<br>SQNUA<br>SQNUA<br>SQNUA<br>SQNUA<br>SQNUA<br>SQNUA<br>SQNUA<br>SQNUA<br>SQNUA<br>SQNUA<br>SQNUA<br>SQNUA<br>SQNUA<br>SQNUA<br>SQNUA<br>SQNUA<br>SQNUA<br>SQNUA<br>SQNUA<br>SQNUA<br>SQNUA<br>SQNUA<br>SQNUA<br>SQNUA<br>SQNUA<br>SQNUA<br>SQNUA<br>SQNUA<br>SQNUA<br>SQNUA<br>SQNUA<br>SQNUA<br>SQNUA<br>SQNUA<br>SQNUA<br>SQNUA<br>SQNUA<br>SQNUA<br>SQNUA<br>SQNUA<br>SQNUA<br>SQNUA<br>SQNUA<br>SQNUA<br>SQNUA<br>SQNUA<br>SQNUA<br>SQNUA<br>SQNUA<br>SQNUA<br>SQNUA<br>SQNUA<br>SQNUA<br>SQNUA<br>SQNUA<br>SQNUA<br>SQNUA<br>SQNUA<br>SQNUA<br>SQNUA<br>SQNUA<br>SQNUA<br>SQNUA<br>SQNUA<br>SQNUA<br>SQNUA<br>SQNUA<br>SQNUA<br>SQNUA<br>SQNUA<br>SQNUA<br>SQNUA<br>SQNUA<br>SQNUA<br>SQNUA<br>SQNUA<br>SQNUA<br>SQNUA<br>SQNUA<br>SQNUA<br>SQNUA<br>SQNUA<br>SQNUA<br>SQNUA<br>SQNUA<br>SQNUA<br>SQNUA<br>SQNUA<br>SQNUA<br>SQNUA<br>SQNUA<br>SQNUA<br>SQNUA<br>SQNUA<br>SQNUA<br>SQNUA<br>SQNUA<br>SQNUA<br>SQNUA<br>SQNUA<br>SQNUA<br>SQNUA<br>SQNUA<br>SQNUA<br>SQNUA<br>SQNUA<br>SQNUA<br>SQNUA<br>SQNUA<br>SQNUA<br>SQNUA<br>SQNUA<br>SQNUA<br>SQNUA<br>SQNUA<br>SQNUA<br>SQNUA<br>SQNUA<br>SQNUA<br>SQNUA<br>SQNUA<br>SQNUA<br>SQNUA<br>SQNUA<br>SQNUA<br>SQNUA<br>SQNUA<br>SQNUA<br>SQNUA<br>SQNUA<br>SQNUA<br>SQNUA<br>SQNUA<br>SQNUA<br>SQNUA<br>SQNUA<br>SQNUA<br>SQNUA<br>SQNUA<br>SQNUA<br>SQNUA<br>SQNUA<br>SQNUA<br>SQNUA<br>SQNUA<br>SQNUA<br>SQNUA<br>SQNUA<br>SQNUA<br>SQNUA<br>SQNUA<br>SQNUA<br>SQNUA<br>SQNUA<br>SQNUA<br>SQNUA<br>SQNUA<br>SQNUA<br>SQNUA<br>SQNUA<br>SQNUA<br>SQNUA<br>SQNUA<br>SQNUA<br>SQNUA<br>SQNUA<br>SQNUA<br>SQNUA<br>SQNUA<br>SQNUA<br>SQNUA<br>SQNUA<br>SQNUA<br>SQNUA<br>SQNUA<br>SQNUA<br>SQNUA<br>SQNUA<br>SQNUA<br>SQNUA<br>SQNUA<br>SQNUA<br>SQNUA<br>SQNUA<br>SQNUA<br>SQNUA<br>SQNUA<br>SQNUA<br>SQNUA<br>SQNUA<br>SQNUA<br>SQNUA<br>SQNUA<br>SQNUA<br>SQNUA<br>SQNUA<br>SQNUA<br>SQNUA<br>SQNUA<br>SQNUA<br>SQNUA<br>SQNUA<br>SQNUA<br>SQNUA<br>SQNUA<br>SQNUA<br>SQNUA<br>SQNUA<br>SQNUA<br>SQNUA<br>SQNUA<br>SQNUA<br>SQNUA<br>SQNUA<br>SQNUA<br>SQNUA<br>SQNUA<br>SQNUA<br>SQNUA<br>SQNUA<br>SQNUA<br>SQNUA<br>SQNUA<br>SQNUA<br>SQNUA<br>SQNUA<br>SQNUA<br>SQNUA<br>SQNUA<br>SQNUA<br>SQNUA<br>SQNUA<br>SQNUA<br>SQNUA<br>SQNUA<br>SQNUA<br>SQNUA<br>SQNUA<br>SQNUA<br>SQNUA<br>SQNUA<br>SQNUA<br>SQNUA<br>SQNUA<br>SQNUA<br>SQNUA<br>SQNUA<br>SQNUA<br>SQNUA<br>SQNUA<br>SQNUA<br>SQNUA<br>SQNUA<br>SQNUA<br>SQNUA<br>SQNUA<br>SQNUA<br>SQNUA<br>SQNUA<br>SQNUA<br>SQNUA<br>SQNUA<br>SQNUA<br>SQNUA<br>SQNUA<br>SQNUA<br>SQNUA<br>SQNUA<br>SQNUA<br>SQNUA<br>SQNUA<br>SQNUA<br>SQNUA<br>SQNU | (b) & (b))<br>(c) (c) (c) (c) (c) (c) (c) (c) (c) (c)                                                                                            | 0 00 ( <sup>(PF T0)</sup><br>1 REQ 0 STUDS FOR<br>(4) RLY HEADER                |
| Roof Area=1626.94 sq.ft.Ridge Line= $33.04$ ft.Hip Line=1.4 ft.Horiz. OH=77.5 ft.Raked OH=127.47 ft.Decking=56 sheets                                                                                                                                                                                | 11900<br>13600<br>15300                                                                                                                              | 89                                                                                                                                                                                     |                                                                                                                                                                              |                                                                                                                                                                                                                                                                                                                                                                                                                                                                                                                                                                                                                                                                                                                                                                                                                                                                                                                                                                                                                                                                                                                                                                                                                                                                                                                                                                                                                                                                                                                                                                                                                                                                                                                                                                                                                                                                                                                                                                                                                                                                                                                                                                                                                                                                                                                                                                                                                                                                                                                                                                                                                                                                                                                                                                                                                                                                                                                                                                                                                                                                                                                                                                                      |                                                                                                                                                  |                                                                                 |
| 1. All exterior wall to wall dimensions are to<br>face of sheathing unless noted otherwise<br>2. All interior wall dimensions are to face of<br>stud unless noted otherwise<br>3. All exterior wall to truss dimensions are to<br>face of stud unless noted otherwise<br>Hatch Legend<br>Box Storage | Sanford / Lee                                                                                                                                        | 4071 Barbecue Church Road                                                                                                                                                              | Roof                                                                                                                                                                         | 11/10/23                                                                                                                                                                                                                                                                                                                                                                                                                                                                                                                                                                                                                                                                                                                                                                                                                                                                                                                                                                                                                                                                                                                                                                                                                                                                                                                                                                                                                                                                                                                                                                                                                                                                                                                                                                                                                                                                                                                                                                                                                                                                                                                                                                                                                                                                                                                                                                                                                                                                                                                                                                                                                                                                                                                                                                                                                                                                                                                                                                                                                                                                                                                                                                             | Jonathan Landry                                                                                                                                  | . Lenny Norris                                                                  |
| Products   PlotID Length   Product Plies   Net Qty   BM1 7' 0"   1-3/4"x 9-1/4" LVL Kerto-S   2                                                                                                                                                                                                      | CITY / CO.                                                                                                                                           | ADDRESS                                                                                                                                                                                | MODEL                                                                                                                                                                        | DATE REV.                                                                                                                                                                                                                                                                                                                                                                                                                                                                                                                                                                                                                                                                                                                                                                                                                                                                                                                                                                                                                                                                                                                                                                                                                                                                                                                                                                                                                                                                                                                                                                                                                                                                                                                                                                                                                                                                                                                                                                                                                                                                                                                                                                                                                                                                                                                                                                                                                                                                                                                                                                                                                                                                                                                                                                                                                                                                                                                                                                                                                                                                                                                                                                            | DRAWN BY                                                                                                                                         | SALES REP.                                                                      |
| Truss Placement Plan<br>Scale: 1/4"=1'                                                                                                                                                                                                                                                               | Weaver Homes                                                                                                                                         | ot 2 Holly Place                                                                                                                                                                       | Allie                                                                                                                                                                        | N/A                                                                                                                                                                                                                                                                                                                                                                                                                                                                                                                                                                                                                                                                                                                                                                                                                                                                                                                                                                                                                                                                                                                                                                                                                                                                                                                                                                                                                                                                                                                                                                                                                                                                                                                                                                                                                                                                                                                                                                                                                                                                                                                                                                                                                                                                                                                                                                                                                                                                                                                                                                                                                                                                                                                                                                                                                                                                                                                                                                                                                                                                                                                                                                                  |                                                                                                                                                  | 1123-6164                                                                       |
|                                                                                                                                                                                                                                                                                                      | BUILDER<br>BUILDER<br>THIS IS<br>These of<br>compo                                                                                                   | +o7<br>BXAME<br>Trusses ar<br>nents to b<br>at the spin                                                                                                                                | <b>NACEN</b><br>e designe<br>e incorp                                                                                                                                        | SEAL DATE                                                                                                                                                                                                                                                                                                                                                                                                                                                                                                                                                                                                                                                                                                                                                                                                                                                                                                                                                                                                                                                                                                                                                                                                                                                                                                                                                                                                                                                                                                                                                                                                                                                                                                                                                                                                                                                                                                                                                                                                                                                                                                                                                                                                                                                                                                                                                                                                                                                                                                                                                                                                                                                                                                                                                                                                                                                                                                                                                                                                                                                                                                                                                                            | ividual bu<br>othe bui                                                                                                                           | L # BOL<br>silding<br>iding                                                     |
| Enotes Left End of Truss (Reference Engineered Truss Drawing)                                                                                                                                                                                                                                        | See inc<br>identifie<br>designe<br>permar<br>for the<br>suppor<br>and co<br>designe<br>consult                                                       | at the spe<br>lividual de<br>ed on the<br>er is respe<br>overall st<br>t structure<br>lumns is t<br>er. For ge<br>t BCSI-B1<br>elivery pa                                              | esign she<br>placemen<br>onsible for<br>ng of the<br>ructure. 1<br>e includir<br>he respo<br>neral guid<br>and BCS                                                           | ets for ea<br>nt drawin<br>r tempor<br>roof and<br>he desig<br>g header<br>nsibility o<br>lance reg<br>I-B3 prov                                                                                                                                                                                                                                                                                                                                                                                                                                                                                                                                                                                                                                                                                                                                                                                                                                                                                                                                                                                                                                                                                                                                                                                                                                                                                                                                                                                                                                                                                                                                                                                                                                                                                                                                                                                                                                                                                                                                                                                                                                                                                                                                                                                                                                                                                                                                                                                                                                                                                                                                                                                                                                                                                                                                                                                                                                                                                                                                                                                                                                                                     | ich truss<br>g. The bu<br>ary and<br>floor sys<br>n of the t<br>s, beams<br>of the buil<br>parding br<br>ided with                               | design<br>hilding<br>tem and<br>russ<br>, walls,<br>lding<br>racing,<br>the     |