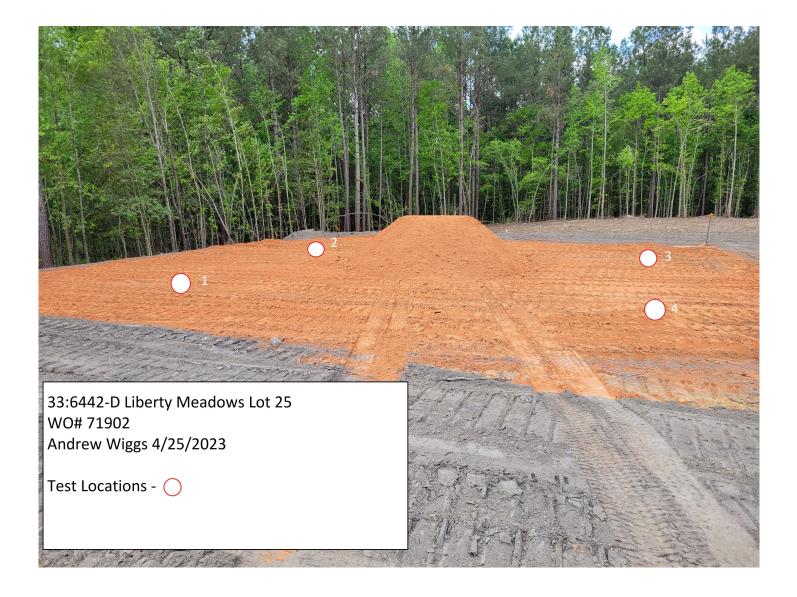

ECS Representative arrived on site, as requested, to to perform a bearing capacity check of soils via hand auger/DCP method for monolithic slab foundation. The footings have not been excavated. Please see the attached sketch and data sheet for details.

A hand auger was used to advance the boreholes to different depths noted on the boring logs. Dynamic Cone Penetrometer (DCP) test were performed in the hand auger boreholes by a 1.5 inch diameter cone driven into the soil by a 15 pound ring weight with a free fall of 20 inches. The number of blows required to drive the cone into the soil a distance of 1.75 inches is termed the DCP Value and is indicated for each test on the hand auger.

A total of 4 hand auger/DCP evaluations were performed to a depth of approximately 3 feet below the current building pad subgrade elevation. Test results indicated that the materials in place (at the locations and elevations tested) did appear to be suitable to support the design bearing capacity 2,000 psf.