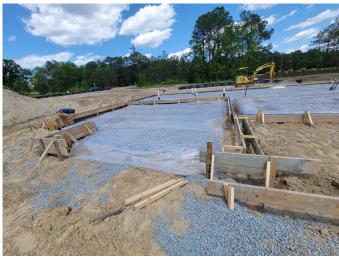

- 1. Observe the materials/conditions of the monoslab foundation bearing soils.
- 2. 3<sup>rd</sup> Party monoslab footing excavation observations.

The following conclusions and recommendations were noted:

- 1. The materials/condition of the monoslab foundation bearing soils were visually observed, qualitatively probed, and subjected to Static Cone Penetrometer (SCP) testing. Based on our observations and analysis, and providing that the footing soils have not been exposed to inclement weather after our visit, the in-situ soils were noted as being adequate to support the anticipated loading conditions (2000 PSF).
- 2. The existing excavated monoslab footing was visually observed with regard to compliance with the project plans and applicable provisions of the 2018 North Carolina Residential Building Code. Based on our visual observations and analysis, the existing footing was prepared in general accordance with the project plans and applicable provisions of the NC Residential Building Code.