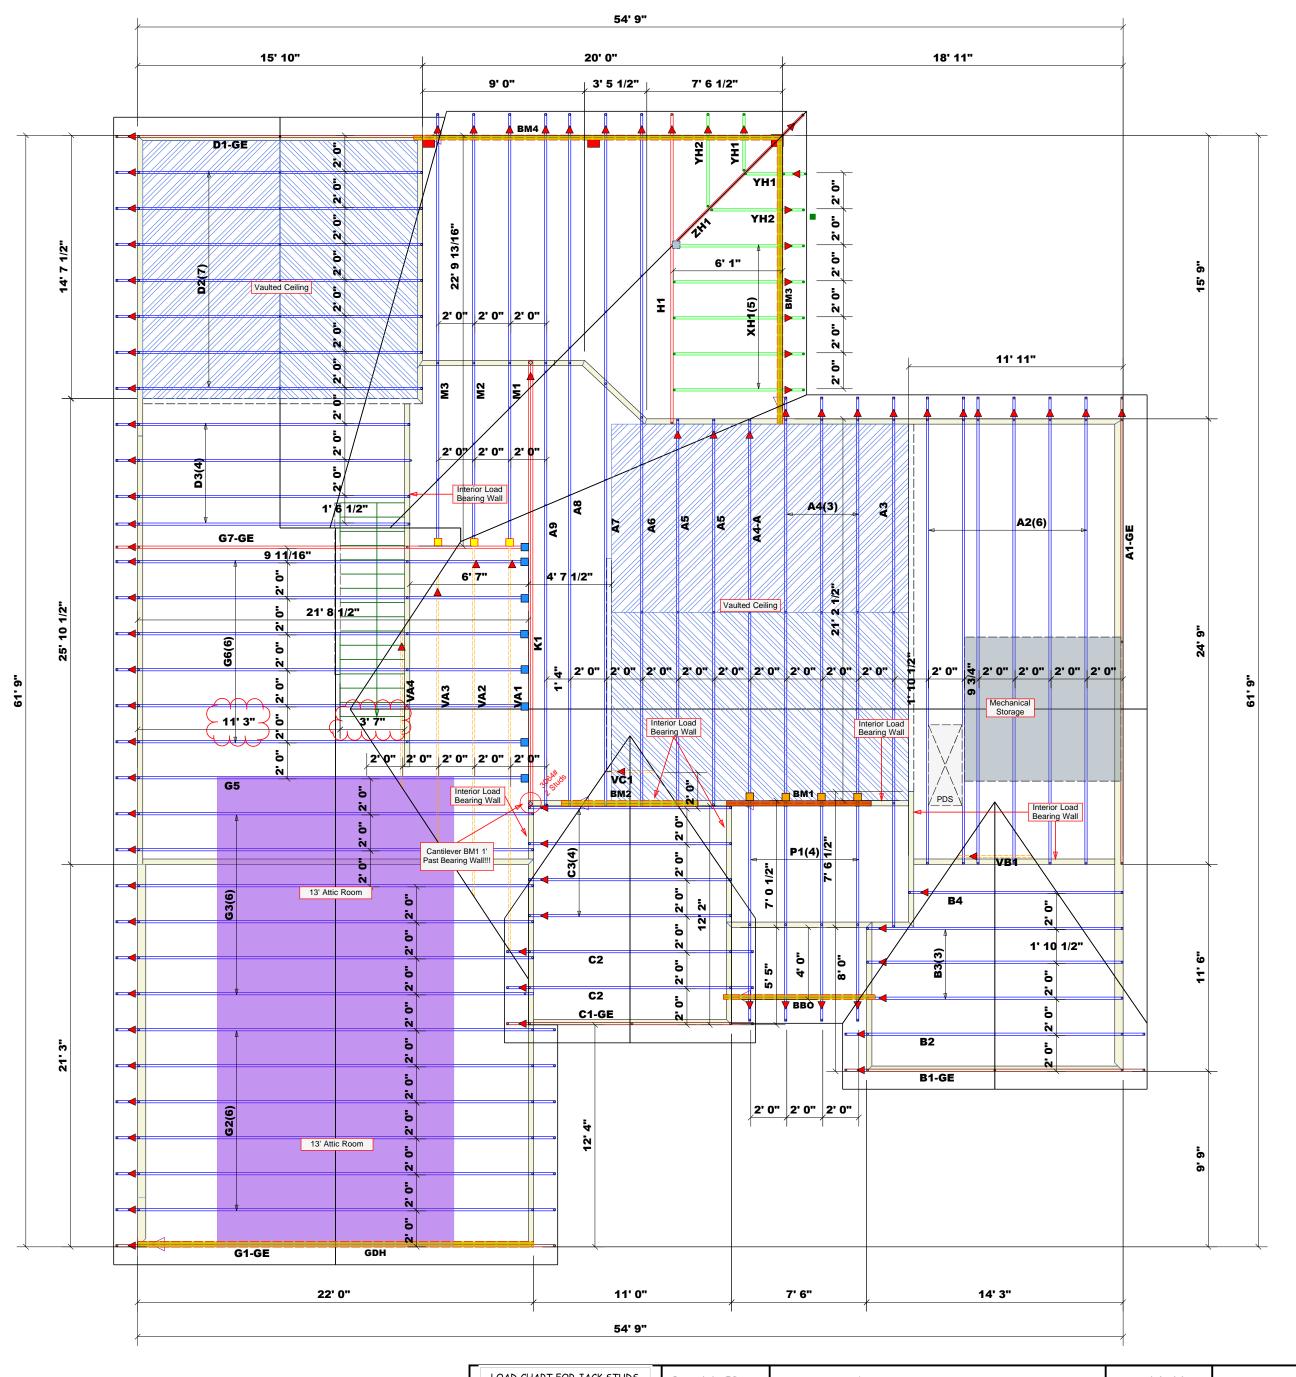

Roof Area = 3933.66 sq.ft. Ridge Line = 141.05 ft. Hip Line = 33.43 ft. Horiz. OH = 228.43 ft. Raked OH = 185.86 ft. Decking = 135 sheets

All Walls Shown Are Considered Load Bearing

▲ = Indicates Left End of Truss (Reference Engineered Truss Drawing) Do Not Erect Trusses Backwards

Truss Placement Plan
Scale: 3/16"=1'

|        |        | Products                    |       |         |          |
|--------|--------|-----------------------------|-------|---------|----------|
| PlotID | Length | Product                     | Plies | Net Qty | Fab Type |
| BM1    | 9' 0"  | 1-3/4"x 9-1/4" LVL Kerto-S  | 2     | 2       | FF       |
| BM2    | 8' 0"  | 1-3/4"x 9-1/4" LVL Kerto-S  | 2     | 2       | FF       |
| GDH    | 22' 0" | 1-3/4"x 11-7/8" LVL Kerto-S | 2     | 2       | FF       |
| BM3    | 16' 0" | 1-3/4"x 11-7/8" LVL Kerto-S | 2     | 2       | FF       |
| BM4    | 22' 0" | 2x12 SP No.2                | 2     | 2       | FF       |

All Truss Reactions are Less than 3,000 lbs. Unless Noted Otherwise.

-- Denotes Reaction Greater than 3,000 lbs. Reaction / # of Studs

| LOAD CHART FOR JACK STUDS (BASED ON TABLES R502.5(1) & (b)) |                                                             | BUILDER                                  |           | Precision Custom Homes COUNTY Harnett |           | Harnett                      | THIS IS A<br>These trus<br>the building                                                                                                                                                                                                                                                                                                                                                                                                                                                                                                                                                                                                                                                                                                                                                                                                                                                                                                                                                                                                                                                                                                                                                                                                                                                                                                                                                                                                                                                                                                                                                                                                                                                                                                                                                                                                                                                                                                                                                                                                                                                                                        |
|-------------------------------------------------------------|-------------------------------------------------------------|------------------------------------------|-----------|---------------------------------------|-----------|------------------------------|--------------------------------------------------------------------------------------------------------------------------------------------------------------------------------------------------------------------------------------------------------------------------------------------------------------------------------------------------------------------------------------------------------------------------------------------------------------------------------------------------------------------------------------------------------------------------------------------------------------------------------------------------------------------------------------------------------------------------------------------------------------------------------------------------------------------------------------------------------------------------------------------------------------------------------------------------------------------------------------------------------------------------------------------------------------------------------------------------------------------------------------------------------------------------------------------------------------------------------------------------------------------------------------------------------------------------------------------------------------------------------------------------------------------------------------------------------------------------------------------------------------------------------------------------------------------------------------------------------------------------------------------------------------------------------------------------------------------------------------------------------------------------------------------------------------------------------------------------------------------------------------------------------------------------------------------------------------------------------------------------------------------------------------------------------------------------------------------------------------------------------|
| FOR SA                                                      | 2550 1<br>5100 2<br>7650 3<br>10200 4<br>12750 5<br>15300 6 | 2000 3 1 1 1 1 1 1 1 1 1 1 1 1 1 1 1 1 1 | JOB NAME  | 31 Liberty Meadows                    | ADDRESS   | 368 Soloman Dr., Cameron, NC | sheets for e<br>is responsil<br>the overall<br>beams, wal<br>quidance re                                                                                                                                                                                                                                                                                                                                                                                                                                                                                                                                                                                                                                                                                                                                                                                                                                                                                                                                                                                                                                                                                                                                                                                                                                                                                                                                                                                                                                                                                                                                                                                                                                                                                                                                                                                                                                                                                                                                                                                                                                                       |
| END REACTION (UP TO) REQ'S STUDS FO                         |                                                             |                                          | PLAN      | Menger                                | MODEL     | Roof                         | delivery particles delivery delivery particles delivery |
| 1700 1<br>3400 2<br>5100 3                                  |                                                             |                                          | SEAL DATE | 2/21/2023                             | DATE REV. | 2/21/2023                    | ( derived from foundation sthan 3000#                                                                                                                                                                                                                                                                                                                                                                                                                                                                                                                                                                                                                                                                                                                                                                                                                                                                                                                                                                                                                                                                                                                                                                                                                                                                                                                                                                                                                                                                                                                                                                                                                                                                                                                                                                                                                                                                                                                                                                                                                                                                                          |
| 6800 4<br>8500 5<br>10200 6                                 |                                                             | 13600 4<br>17000 5                       | QUOTE#    | N/A                                   | DRAWN BY  | Neil Baggett                 | be retained specified in retained to o                                                                                                                                                                                                                                                                                                                                                                                                                                                                                                                                                                                                                                                                                                                                                                                                                                                                                                                                                                                                                                                                                                                                                                                                                                                                                                                                                                                                                                                                                                                                                                                                                                                                                                                                                                                                                                                                                                                                                                                                                                                                                         |
| 11900 7<br>13600 8<br>15300 9                               |                                                             |                                          | JOB#      | J0322-1318                            | SALESMAN  | Neil Baggett                 |                                                                                                                                                                                                                                                                                                                                                                                                                                                                                                                                                                                                                                                                                                                                                                                                                                                                                                                                                                                                                                                                                                                                                                                                                                                                                                                                                                                                                                                                                                                                                                                                                                                                                                                                                                                                                                                                                                                                                                                                                                                                                                                                |