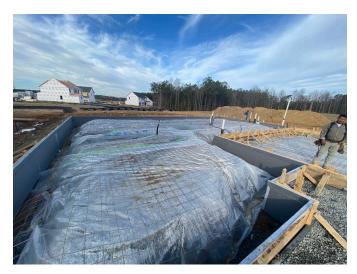

## To Whom It May Concern;

As requested by the client, a representative of Tyndall Engineering & Design, PA (TE&D) was on-site to observe the following items:

- 1. Observe the materials/conditions of the foundation bearing soils.
- 2. 3<sup>rd</sup> Party footing excavation observations.

The following conclusions and recommendations were noted:

- 1. The materials/condition of the foundation bearing soils were visually observed, qualitatively probed, and subjected to Static Cone Penetrometer (SCP) testing. Based on our observations and analysis, and providing that the footing soils have not been exposed to inclement weather after our visit, the in-situ soils were noted as being adequate to support the anticipated loading conditions (2000 PSF).
- 2. The existing excavated footing was visually observed with regard to compliance with the project plans and applicable provisions of the 2018 North Carolina Residential Building Code. Based on our visual observations and analysis, the existing footing was prepared in general accordance with the project plans and applicable provisions of the NC Residential Building Code.