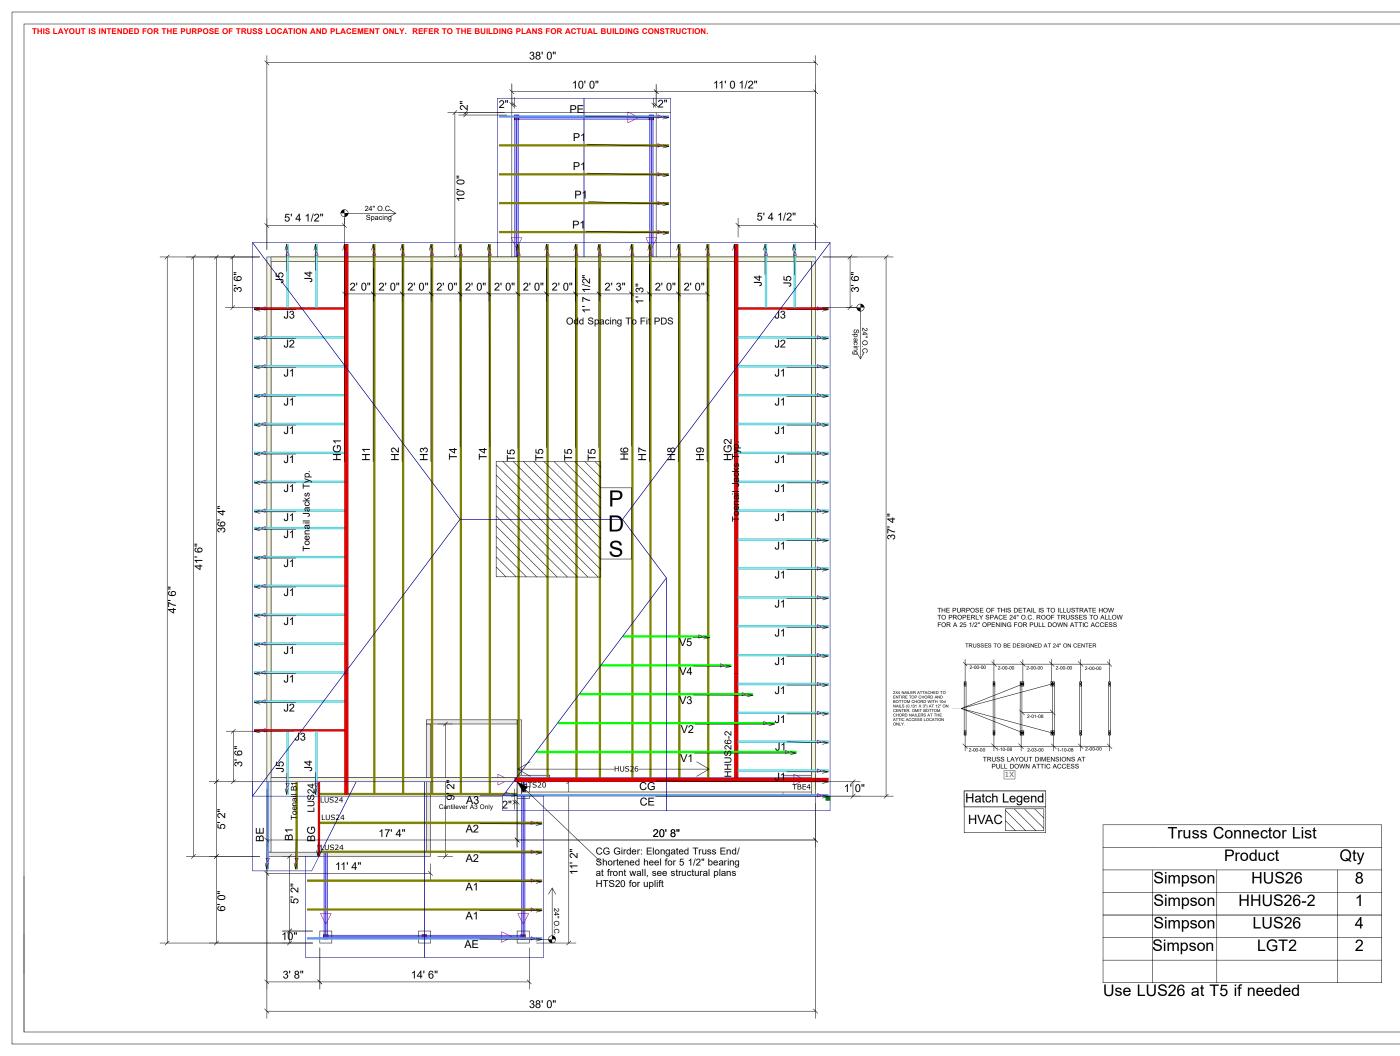

## 131 BIRCHWOOD GROVE KB HOME Plan 238.2338 "C" w/ 10x10 C

TOP LIVE: 20 PSF

TOP DEAD: 10 PSF

BOTM DEAD: 10 PSF

WIND SPD: 115 MPH

## GENERAL NOTES:

DO NOT CUT OR MODIFY TRUSSES.

TRUSSES ARE SPACED 24" ON CENTER UNLESS NOTED OTHERWISE.

REFER TO THE INDIVIDUAL TRUSS DESIGN DRAWINGS FOR THE LOCATION OF LATERAL BRACING AND MULTI-PLY CONNECTION REQUIREMENTS.

PER ANSI TPI 1-2002 THE TRUSS ENGINEER IS RESPONSIBLE FOR TRUSS TO TRUSS CONNECTIONS AND TRUSS PLY TO PLY CONNECTIONS. THIS TRUSS PLACEMENT PLAN RECCOMENDS TRUSS TO BEARING CONNECTIONS AND TRUSS TO BEAM CONNECTIONS WHICH SHALL BE REVIEWED BY THE BUILDING DESIGNER. IT IS THE RESPONSIBILITY OF THE BUILDING DESIGNER TO RESOLVE ALL ROOF FORCES ADEQUATELY TO THE FOUNDATION.