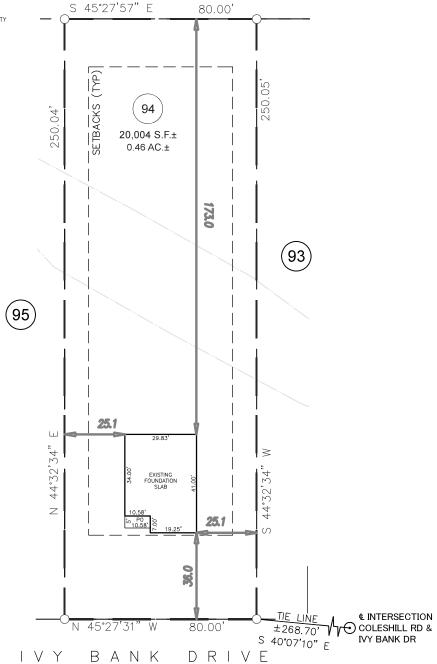

S.THIS PARCEL IS NOT LOCATED WITHIN A FLOOD HAZARD ZONE AS INDICATED ON CID NO. 370328 PANEL 0662, SUFFIX J HARNETT COUNTY WITH AN EFFECTIVE DATE OF 10/03/2006.

N/F STEVE & SUSAN COTTON PIN: 0662-28-4695 D.B. 1332, PG. 916

WETLANDS REMOVED PER PB 2023 PG 105

50' PUBLIC R/W & UTILITY

FOUNDATION SURVEY

PROJECT: 22 LGI ATHERSTONE DRAWN BY:AKS/AMW SURVEYED BY: N/A SCALE 1"=4<u>0</u>' DWG DATE: 04-29-2023

FOR LGI HOMES IVY BANK DRIVE LOT 94 ATHERSTONE SUBDIVISION BLACK RIVER TWP., HARNETT CO., NC BK. 2022 PG. 326-338