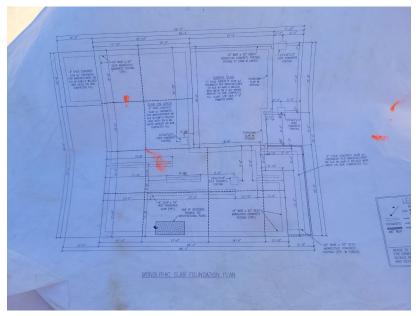

- 1. Observe the materials/conditions of the monoslab foundation bearing soils.
- 2. 3<sup>rd</sup> Party monoslab footing excavation observations.

The following conclusions and recommendations were noted:

- 1. The materials/condition of the monoslab foundation bearing soils were visually observed, qualitatively probed, and subjected to Static Cone Penetrometer (SCP) testing. Based on our observations and analysis, and providing that the footing soils have not been exposed to inclement weather after our visit, the in-situ soils were noted as being adequate to support the anticipated loading conditions (2000 PSF).
- 2. The existing excavated monoslab footing was visually observed with regard to compliance with the project plans and applicable provisions of the 2018 North Carolina Residential Building Code. Based on our visual observations and analysis, the existing footing was prepared in general accordance with the project plans and applicable provisions of the NC Residential Building Code.