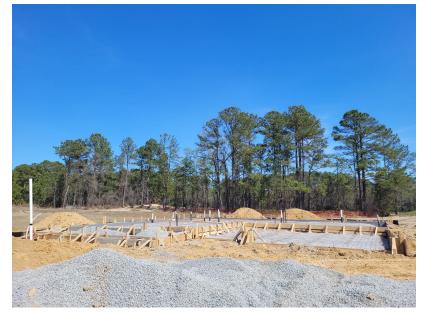

- 1. Observe the materials/conditions of the monoslab foundation bearing soils.
- 2. 3<sup>rd</sup> Party monoslab footing excavation observations.

The following conclusions and recommendations were noted:

- 1. The materials/condition of the monoslab foundation bearing soils were visually observed, qualitatively probed, and subjected to Static Cone Penetrometer (SCP) testing. Based on our observations and analysis, and providing that the footing soils have not been exposed to inclement weather after our visit, the in-situ soils were noted as being adequate to support the anticipated loading conditions (2000 PSF).
- 2. The existing excavated monoslab footing was visually observed with regard to compliance with the project plans and applicable provisions of the 2018 North Carolina Residential Building Code. Based on our visual observations and analysis, the existing footing was prepared in general accordance with the project plans and applicable provisions of the NC Residential Building Code.