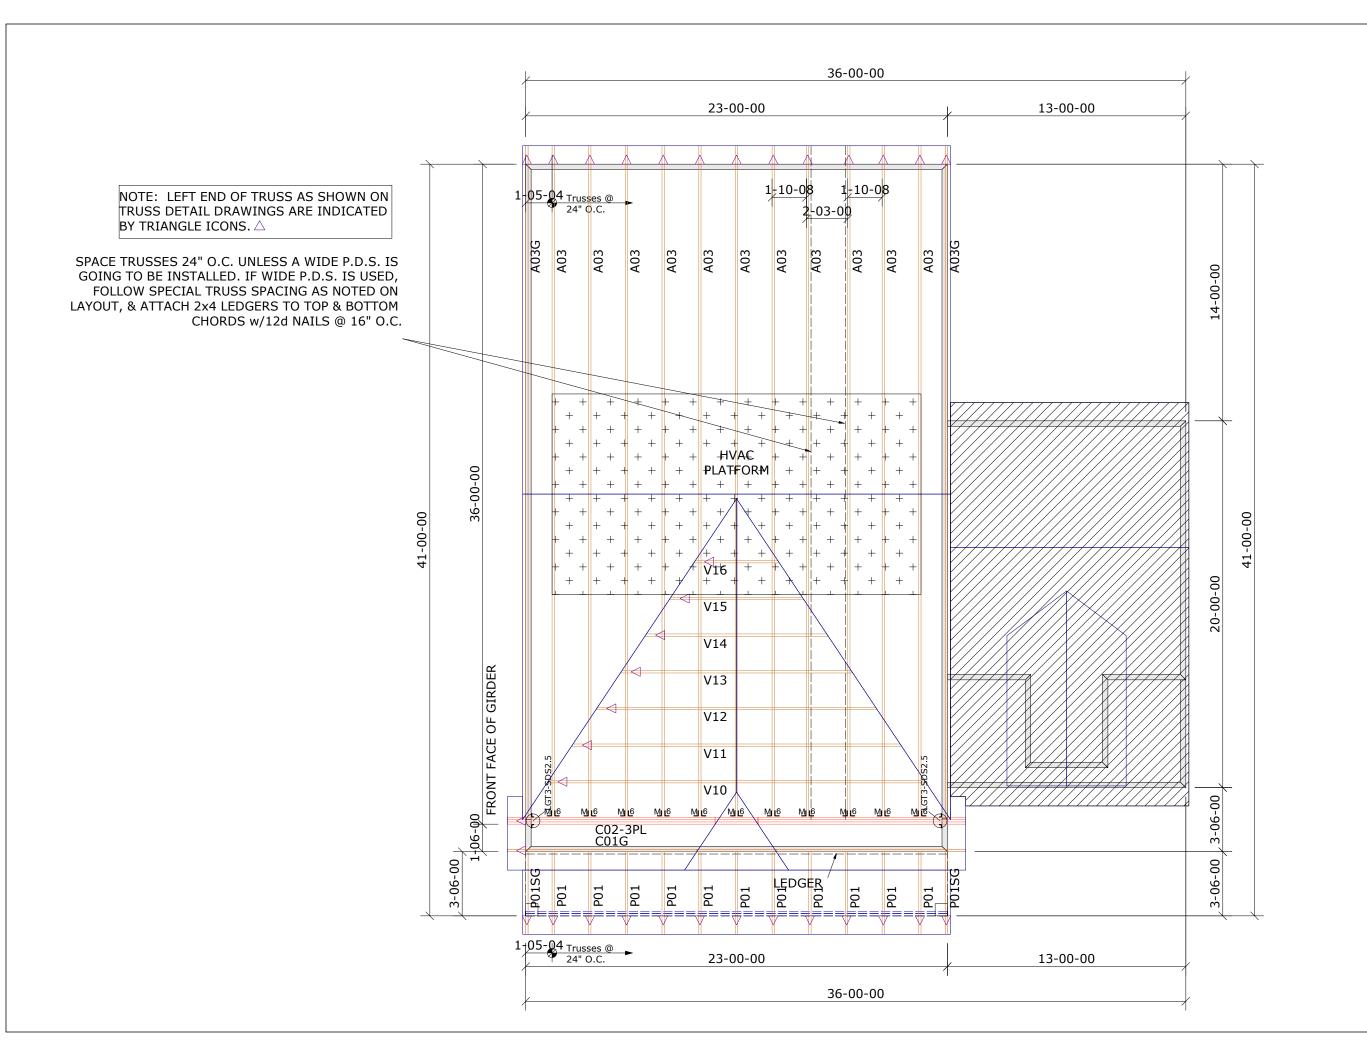

# Floor Notes:

- Shift truss as required to avoid plumbing traps.
- Installation Contractor and/or Field Supervisor are to verify all dimensions, trap locations, and options prior to

# Dimension Notes:

- Drawing not to scale. Do not scale dimensions

| <u> Hanger List</u> |                    |          |                      | All Tie Downs H2.5A Unless noted |           |             |  |
|---------------------|--------------------|----------|----------------------|----------------------------------|-----------|-------------|--|
| 11<br>2 IG          | HTU26<br>T3-SDS2.5 | M] [6    | ļ                    | Special Items List               |           |             |  |
|                     |                    |          |                      |                                  |           |             |  |
|                     |                    |          | <u>Misc Material</u> |                                  |           |             |  |
|                     |                    | NEW      |                      | 45 TNG                           |           |             |  |
| NEW HOME INC.       |                    |          |                      |                                  |           |             |  |
| WILSON              |                    |          |                      | Elev:                            |           | С           |  |
| DUNCAN'S CREEK      |                    |          |                      |                                  |           |             |  |
| WAKE CO. NO         |                    |          | С                    | Lot:                             |           | 107         |  |
|                     |                    |          |                      | Ap                               | pwi       | ight #      |  |
| BASE/GARAGE RIGH    |                    |          | l                    |                                  |           |             |  |
|                     |                    |          | HT.                  | Code:                            |           | IRC 2015    |  |
|                     |                    |          | Ī                    | Loading:                         |           |             |  |
|                     |                    |          |                      | T.C.L.L                          |           | 20.0 lb/ft2 |  |
| Designed            |                    | MPH      |                      | T.C.D.l                          |           | 10.0 lb/ft2 |  |
| Layout:             | (                  | CR       |                      | B.C.L.L                          |           | 0.0 lb/ft2  |  |
| L/O Date            | : 11/              | 10/22    |                      | B.C.D.L                          |           | 10.0 lb/ft2 |  |
| Revision History    |                    |          |                      | Wind:                            |           |             |  |
| Rev1:               | xx/x               | xx/xx/xx |                      | M.P.H.                           |           | 115 mph     |  |
| Rev2:               | xx/x               | xx/xx/xx |                      | Exposure Category                |           |             |  |
| Rev3:               | ev3: xx/xx/xx      |          |                      | В                                |           |             |  |
| Pick Tic            | ket:               |          |                      | Job No:                          |           |             |  |
| Sales I             | lo:                |          |                      | Acct No                          | <u>o:</u> |             |  |
| Ha                  | itch Leg           | end      |                      |                                  |           |             |  |

Volume Ceiling Stick Framing

NEW HOME INC.