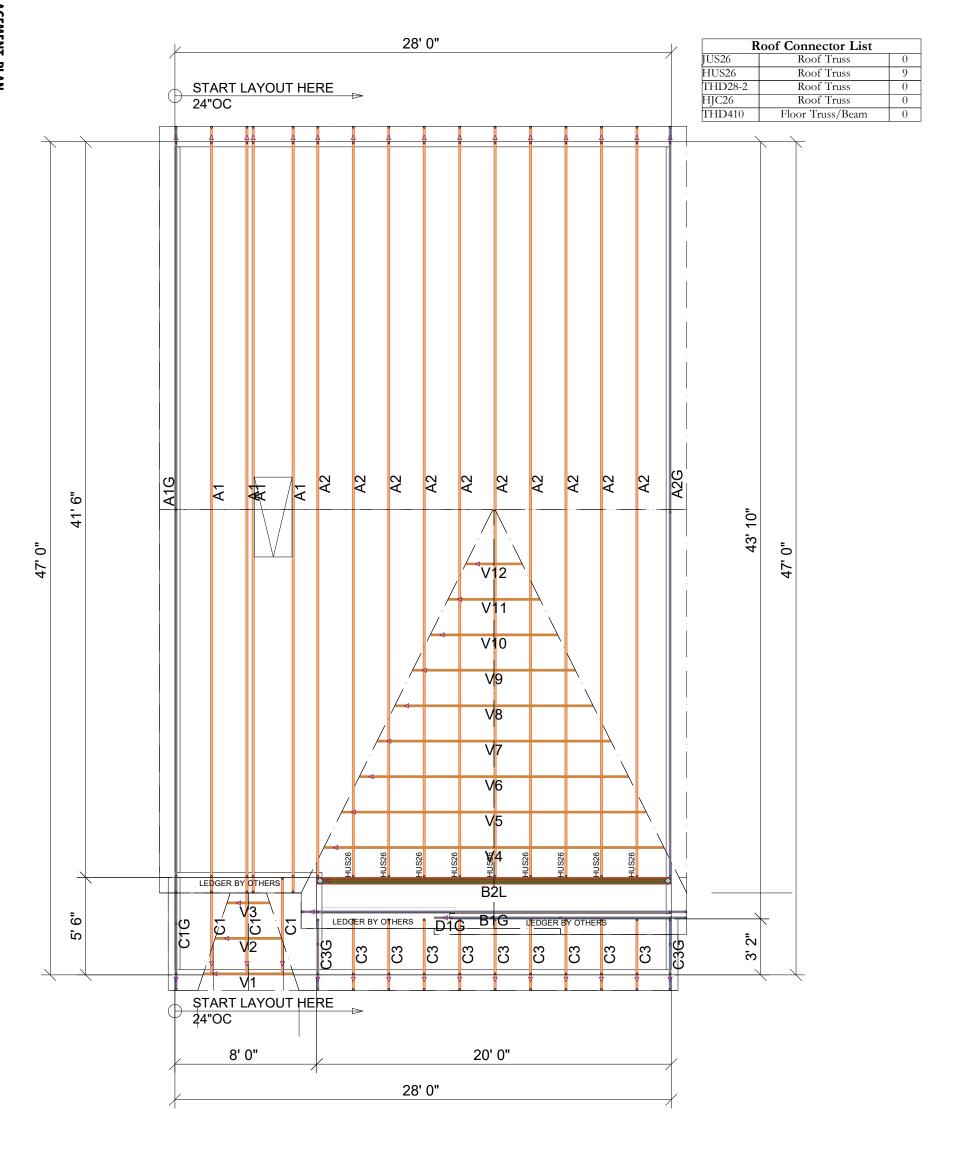

DESIGNER DRG
LAYOUT DATE 1/26/2023
ARCH DATE 7/22/2022
STRUC DATE 8/26/2022 DATE

**SMITHFIELD FC ROOF** 

**DUNCANS CREEK** 

250 BEACON HILL RD. **LILLINGTON, NC 27546** 

DSN

REVISIONS

DESCRIPTION