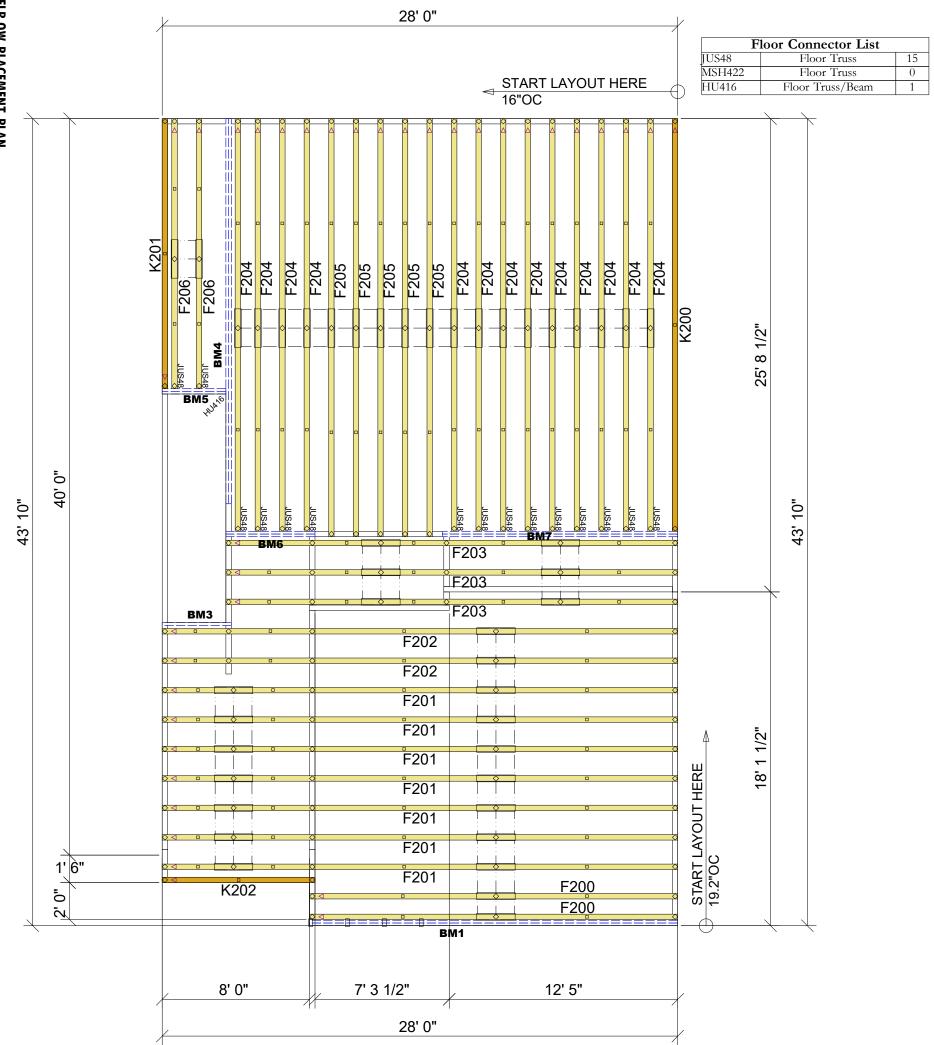

2ND FLR OW PLACEMENT PLAN

| 1 |          |        |                                  |       |         |          |  |  |  |  |  |
|---|----------|--------|----------------------------------|-------|---------|----------|--|--|--|--|--|
|   | Products |        |                                  |       |         |          |  |  |  |  |  |
|   | PlotID   | Length | Product                          | Plies | Net Qty | Fab Type |  |  |  |  |  |
|   | BM4      | 22' 0" | 1 3/4" x 16" 2.0E Microllam® LVL | 2     | 2       | MFD      |  |  |  |  |  |
|   | BM1      | 20' 0" | 1 3/4" x 16" 2.0E Microllam® LVL | 2     | 2       | MFD      |  |  |  |  |  |
|   | BM7      | 14' 0" | 1 3/4" x 16" 2.0E Microllam® LVL | 2     | 2       | MFD      |  |  |  |  |  |
|   | BM6      | 6' 0"  | 1 3/4" x 16" 2.0E Microllam® LVL | 2     | 2       | MFD      |  |  |  |  |  |
|   | BM3      | 4' 0"  | 1 3/4" x 16" 2.0E Microllam® LVL | 1     | 1       | MFD      |  |  |  |  |  |
|   | BM5      | 4' 0"  | 1 3/4" x 16" 2.0E Microllam® LVL | 2     | 2       | MFD      |  |  |  |  |  |
|   | •        |        |                                  |       |         |          |  |  |  |  |  |