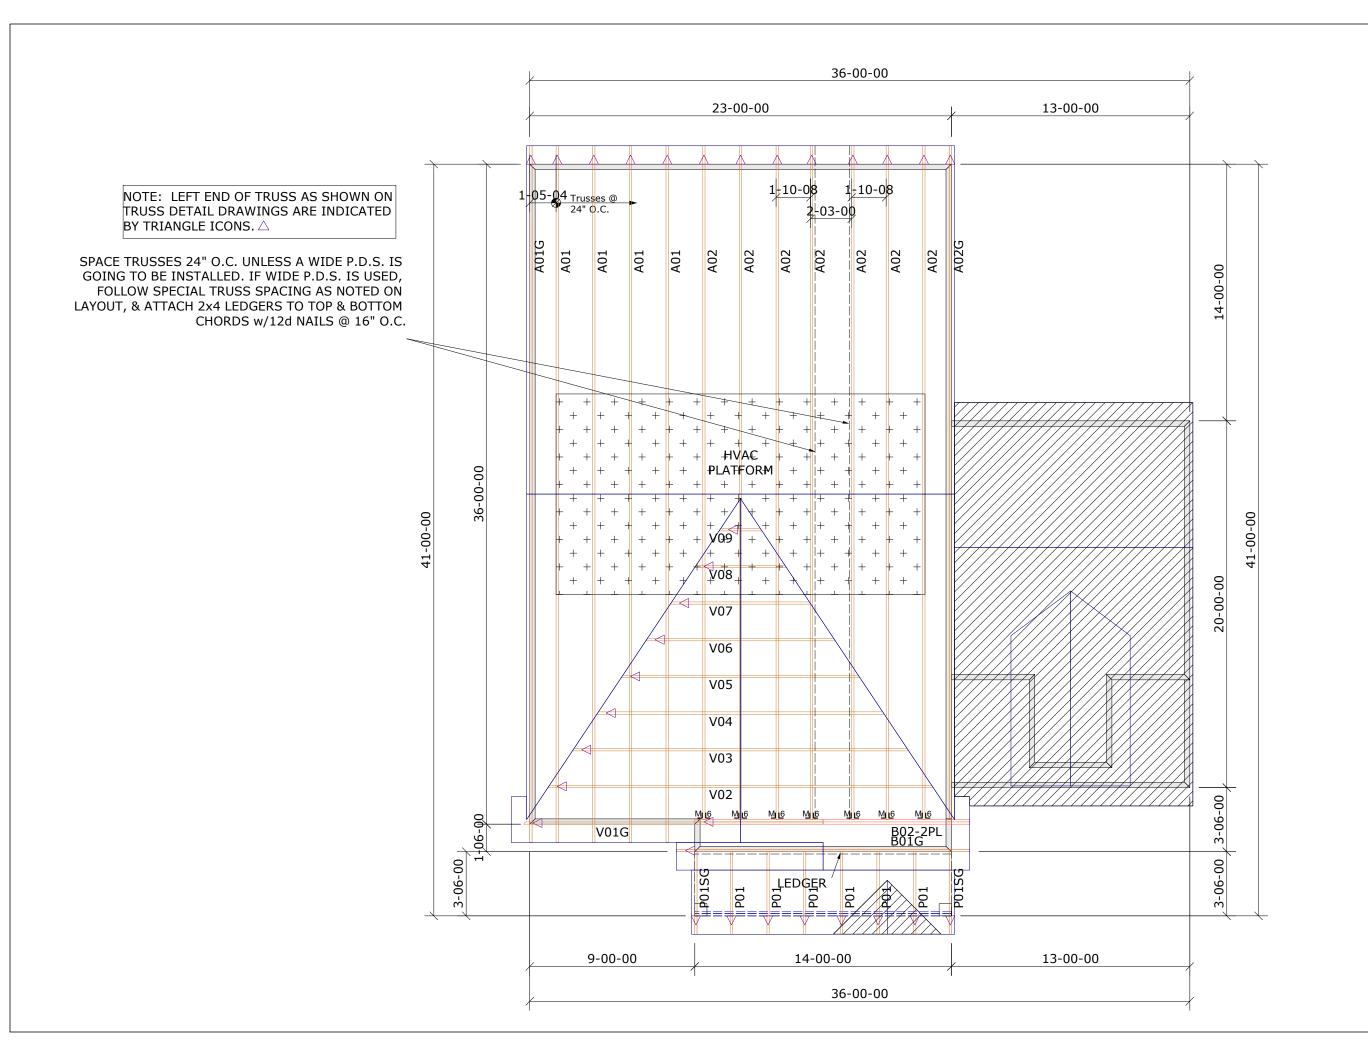

## **Builders First Source**

23 Red Cedar Way Apex, NC 27523 Phone: (919) 363-4956 Fax: (919) 387-8565 http://www.bldr.com

General Notes:
- Per ANSI/TPI 1-2002 all " Truss to Wall" connections are the responsibility of the Building Designer, not the Truss Manufacturer.

- Dimensions are Feet-Inches- Sixteenths.
- Trusses are to be 24" o.c. unless noted otherwise (U.N.O.)
- Trusses are not designed to support brick U.N.O.
- Do not cut or modify trusses without first contacting Builders FirstSource.
- Immediately contact Builders FirstSource if trusses are damaged.

  Connection Notes:

- All hangers are to be Simpson or equivalent U.N.O.
- Use Manufacturer's specifications for all hanger connections U.N.O.
  - Use 10d x 1 1/2" Nails in hanger connections to single ply

# Floor Notes:

- Shift truss as required to avoid plumbing traps.
- Installation Contractor and/or Field Supervisor are to verify all dimensions, trap locations, and options prior to

### Dimension Notes:

- Drawing not to scale. Do not scale dimensions

| Hanger List      |           |          |       | All Tie Downs H2.5A Unless noted |                    |   |             |  |  |
|------------------|-----------|----------|-------|----------------------------------|--------------------|---|-------------|--|--|
| 7                | HTU       | 26       | M] [6 |                                  | Special Items List |   |             |  |  |
|                  |           |          |       | <u>Misc Material</u>             |                    |   |             |  |  |
| NEW H            |           |          |       |                                  | HOME INC.          |   |             |  |  |
|                  |           |          |       |                                  |                    |   |             |  |  |
| WILSON           |           |          |       |                                  | Elev:              |   | В           |  |  |
| DUNCAN'S CREEK   |           |          |       |                                  |                    |   |             |  |  |
| WAKE CO. NO      |           |          |       | ( )                              | Lot: 106           |   |             |  |  |
|                  |           |          |       |                                  | Appwright #        |   |             |  |  |
| BASE/GARAGE RIGH |           |          |       |                                  |                    |   |             |  |  |
|                  |           |          |       | ΙT                               | Code:              |   | IRC 2015    |  |  |
|                  |           |          |       |                                  | <u>Loading:</u>    |   |             |  |  |
|                  |           |          |       |                                  | T.C.L.L            |   | 20.0 lb/ft2 |  |  |
| Design           | ed By:    |          |       |                                  | T.C.D.I            |   | 10.0 lb/ft2 |  |  |
| Layout:          |           | BR       |       |                                  | B.C.L.L            | . | 0.0 lb/ft2  |  |  |
| L/O Date:        |           | 11/10/22 |       |                                  | B.C.D.L            |   | 10.0 lb/ft2 |  |  |
| Revision History |           |          |       |                                  | Wind:              |   |             |  |  |
| Rev1:            |           | xx/xx/xx |       |                                  | M.P.H.             |   | 115 mph     |  |  |
| Rev2:            |           | xx/xx/xx |       |                                  | Exposure Category  |   |             |  |  |
| Rev3:            | 704704700 |          |       | ĺ                                | В                  |   |             |  |  |
| Pick Ticket:     |           |          |       |                                  | Job No:            |   |             |  |  |
| Sales            | No:       |          |       | Acct No:                         |                    |   |             |  |  |
| ŀ                | Lege      | end      |       |                                  |                    |   |             |  |  |

Volume Ceiling Stick Framing

NEW HOME INC.