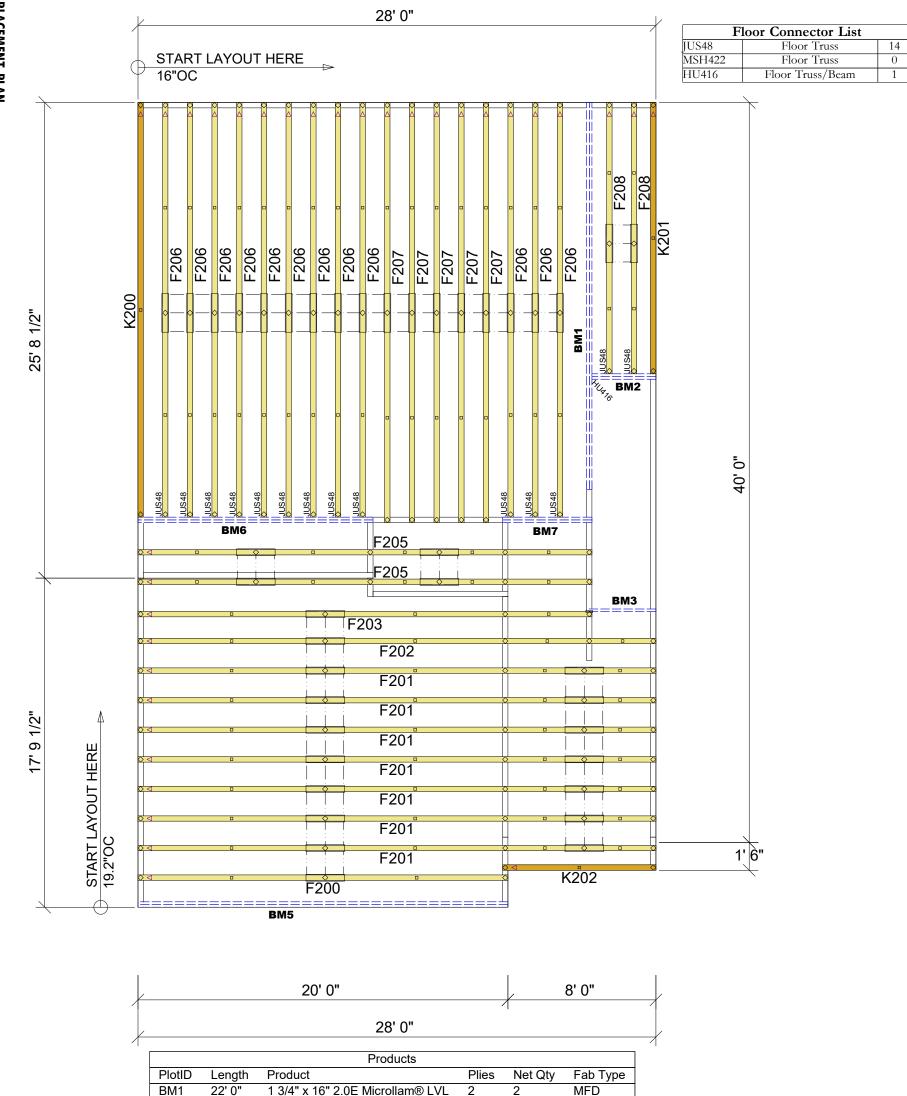

304 BEACON HILL RD. **LILLINGTON, NC 27546** 

**SMITHFIELD LC 2ND FLR OW** 

20' 0"

14' 0"

6' 0"

4' 0"

4' 0"

BM5

BM6

BM7

BM3

BM2

2

2

2

1

REVISIONS

1 3/4" x 16" 2.0E Microllam® LVL

1 3/4" x 16" 2.0E Microllam® LVL