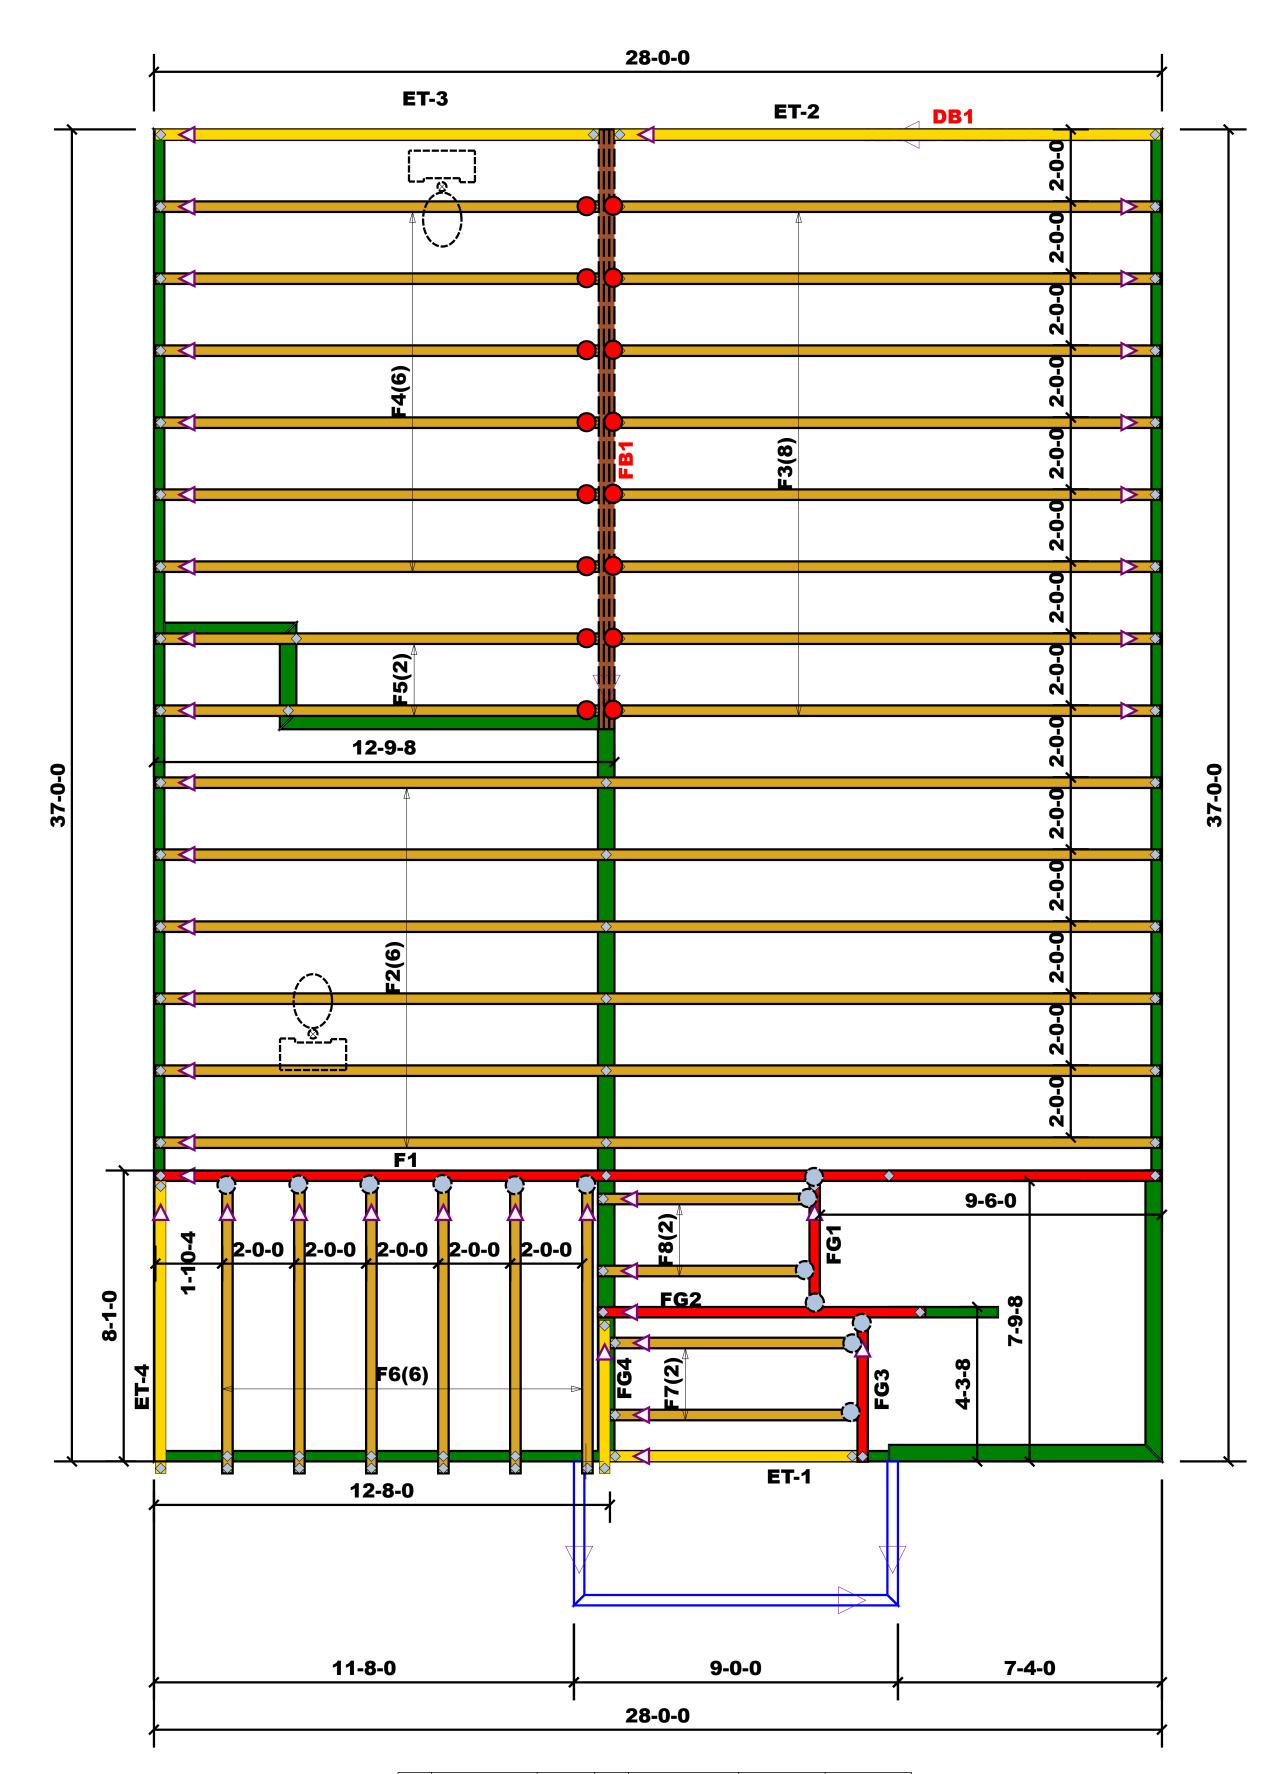

## <u>Truss Placement Plan</u> SCALE: 3/8"=1'

| LOAD CHART FOR JACK STUDS<br>(BASED ON TABLES R502.5(1) 4 (b))<br>NUMBER OF JACK STUDS REQUIRED @ EA END OF |                                                                                              | BUILDER                                            | H&H Homes | COUNTY           |           | THIS IS A TRUSS PLACEMENT DIAGRAM ONLY.<br>These trusses are designed as individual building components to be incorporated into<br>the building design at the specification of the building designer. See individual design<br>sheets for each truss design identified on the placement drawing. The building designer |                                                                                                                                                                                                                                                                                                                                                                                                                                                                                                                                                                                                                                                                                                                                                                                                                                                                                                                                                              |                                                                                                                                |
|-------------------------------------------------------------------------------------------------------------|----------------------------------------------------------------------------------------------|----------------------------------------------------|-----------|------------------|-----------|------------------------------------------------------------------------------------------------------------------------------------------------------------------------------------------------------------------------------------------------------------------------------------------------------------------------|--------------------------------------------------------------------------------------------------------------------------------------------------------------------------------------------------------------------------------------------------------------------------------------------------------------------------------------------------------------------------------------------------------------------------------------------------------------------------------------------------------------------------------------------------------------------------------------------------------------------------------------------------------------------------------------------------------------------------------------------------------------------------------------------------------------------------------------------------------------------------------------------------------------------------------------------------------------|--------------------------------------------------------------------------------------------------------------------------------|
|                                                                                                             | END REACTION<br>(UP TO)<br>(UP TO)<br>(UP TO)<br>(UP TO)<br>(3) PLY HEADER<br>(3) PLY HEADER | NO (L40)<br>3400 1<br>6800 2<br>10200 3<br>13600 4 | JOB NAME  | Engage A&B Floor | ADDRESS   |                                                                                                                                                                                                                                                                                                                        | Is responsible for temporary and permanent bracing of the roof and floor system and for the overall structure. The design of the truss support structure including headers, beams, walls, and columns is the responsibility of the building designer. For general guidance regarding bracing, consult BCSI-B1 and BCSI-B3 provided with the truss delivery package or online @ sbcindustry.com<br>Bearing reactions less than or equal to 3000# are deemed to comply with the prescriptive Code requirements. The contractor shall refer to the attached Tables (derived from the prescriptive Code requirements ) to determine the minimum foundation size and number of wood studs required to support reactions shall be retained to design the support system for any reaction that exceed shose specified in the attached Tables. A registered design professional shall be retained to design the support system for all reactions that exceed 15000#. | COMTECH<br>ROOF & FLOOR<br>TRUSSES & BEAMS<br>Reilly Road Industrial Park<br>Fayetteville, N.C. 28309<br>Phone: (910) 864-8787 |
| END REA<br>(UP .<br>(UP .<br>(2) PLY I                                                                      |                                                                                              |                                                    | PLAN      | Engage A&B Floor | MODEL     | 2nd Floor                                                                                                                                                                                                                                                                                                              |                                                                                                                                                                                                                                                                                                                                                                                                                                                                                                                                                                                                                                                                                                                                                                                                                                                                                                                                                              |                                                                                                                                |
| 1700 1<br>3400 2<br>5100 3                                                                                  | 2550 1<br>5100 2<br>7650 3                                                                   |                                                    | SEAL DATE |                  | DATE REV. |                                                                                                                                                                                                                                                                                                                        |                                                                                                                                                                                                                                                                                                                                                                                                                                                                                                                                                                                                                                                                                                                                                                                                                                                                                                                                                              |                                                                                                                                |
| 6800 4<br>8500 5<br>10200 6                                                                                 | 102004127505153006                                                                           |                                                    | QUOTE #   |                  | DRAWN BY  | Marshall Naylor                                                                                                                                                                                                                                                                                                        |                                                                                                                                                                                                                                                                                                                                                                                                                                                                                                                                                                                                                                                                                                                                                                                                                                                                                                                                                              |                                                                                                                                |
| 11900     7       13600     8       15300     9                                                             |                                                                                              |                                                    | JOB #     |                  | SALESMAN  | Marshall Naylor                                                                                                                                                                                                                                                                                                        | Signature<br>Marshall Naylor                                                                                                                                                                                                                                                                                                                                                                                                                                                                                                                                                                                                                                                                                                                                                                                                                                                                                                                                 | Fax: (910) 864-4444                                                                                                            |

= Indicates Left End of Truss
(Reference Engineered Truss Drawing)
Do NOT Erect Truss Backwards