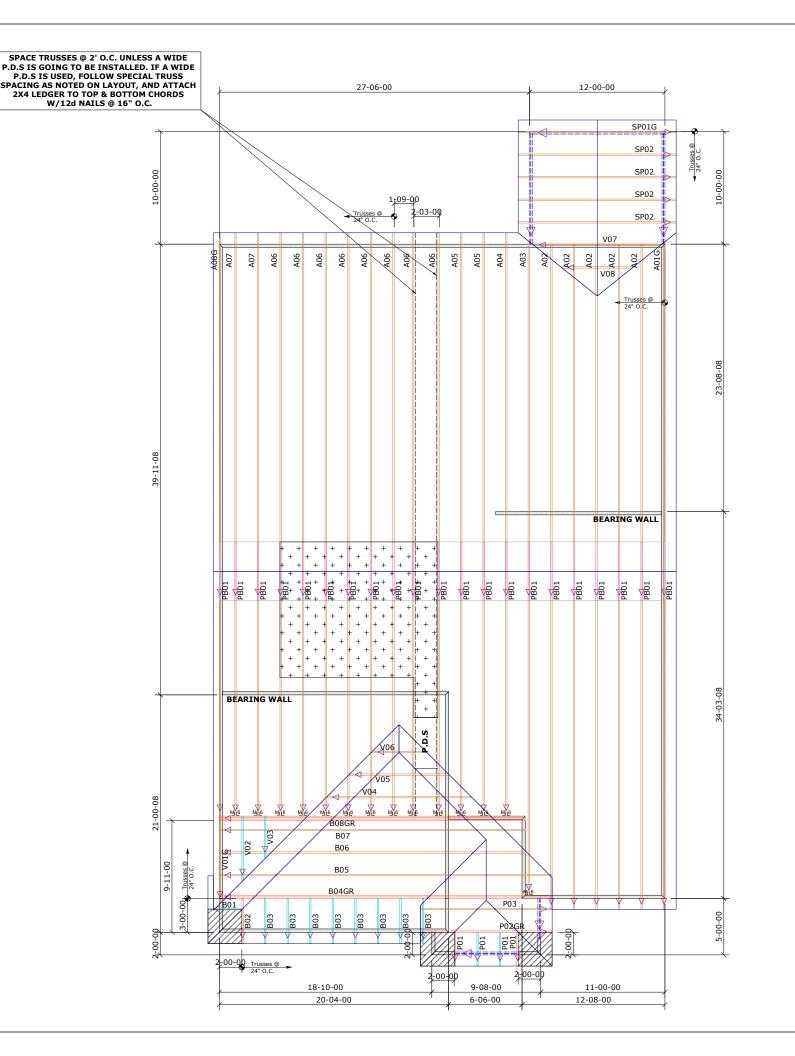

## Builders First Source

23 Red Cedar Way Apex, NC 27523 Phone: (919) 363-4956 Fax: (919) 387-8565 http://www.bldr.com

- General Notes:
   Per ANSI/TPI 1-2002 all " Truss to Wall" connections are the responsibility of the Building Designer, not the Truss Manufacturer.
- Dimensions are Feet-Inches- Sixteenths.
- Trusses are to be 24" o.c. unless noted otherwise (U.N.O.)
- Trusses are not designed to support brick U.N.O.
- Do not cut or modify trusses without first contacting Builders FirstSource.
- Immediately contact Builders FirstSource if trusses are damaged.

  Connection Notes:

- All hangers are to be Simpson or equivalent U.N.O.
- Use Manufacturer's specifications for all hanger connections U.N.O.
  - Use 10d x 1 1/2" Nails in hanger connections to single ply
- roof girder trusses.

# Floor Notes:

- Shift truss as required to avoid plumbing traps.
- Installation Contractor and/or Field Supervisor are to verify all dimensions, trap locations, and options prior to installation

### Dimension Notes:

- Drawing not to scale. Do not scale dimensions

| <u> Hanger List</u>   |                |          |      |                        | All Tie Downs H2.5A Unless noted |   |             |   |  |
|-----------------------|----------------|----------|------|------------------------|----------------------------------|---|-------------|---|--|
| 14 HTU26 <u>MJ [6</u> |                |          |      | Special Items List U28 |                                  |   |             | L |  |
|                       |                |          |      |                        |                                  |   |             |   |  |
|                       |                |          |      |                        |                                  |   |             |   |  |
|                       |                |          |      |                        |                                  |   |             |   |  |
|                       |                |          |      | Misc Material          |                                  |   |             |   |  |
|                       |                |          |      |                        |                                  |   |             |   |  |
|                       |                |          |      |                        |                                  |   |             |   |  |
|                       |                |          |      |                        |                                  |   |             |   |  |
| MATTA                 |                |          |      |                        | AMY HOMES                        |   |             |   |  |
| CASCADE               |                |          |      |                        | Elev:                            |   | FRENCH      |   |  |
|                       |                |          |      |                        | CE CREEK                         |   |             | l |  |
| WAKE NO               |                |          |      | <del></del>            | Lot:                             |   | 63          |   |  |
| SCREEN PORCH          |                |          |      |                        | Appwright #                      |   |             |   |  |
|                       |                |          |      |                        |                                  |   |             |   |  |
|                       |                |          |      |                        | Code:                            |   | IRC 2015    |   |  |
|                       |                |          |      |                        | <u>Loading:</u>                  |   |             |   |  |
|                       |                |          |      |                        | T.C.L.L.                         |   | 20.0 lb/ft2 |   |  |
| Designe               | d By:          | M        | 1WA  |                        | T.C.D.I                          | _ | 10.0 lb/ft2 |   |  |
| Layout:               |                | CASC     | ADE  |                        | B.C.L.L                          |   | 0.0 lb/ft2  |   |  |
| L/O Date              | 2: 0           | 3/16,    | /202 | 3                      | B.C.D.L                          |   | 10.0 lb/ft2 |   |  |
| Revision History      |                |          |      |                        | <u>Wind:</u>                     |   |             |   |  |
| Rev1: XX/XX/          |                |          | (/xx |                        | M.P.H.                           |   | 115         |   |  |
| Rev2:                 |                | xx/xx/xx |      |                        | Exposure Category                |   |             |   |  |
| Rev3:                 | tev3: xx/xx/xx |          |      |                        | В                                |   |             |   |  |
| Pick Ticket:          |                |          |      |                        | Job No:                          |   |             |   |  |
| Calac No.             |                |          |      |                        | A cat No.                        |   |             | 1 |  |

**Hatch Legend** 

Attic Room

Volume Ceiling Stick Framing