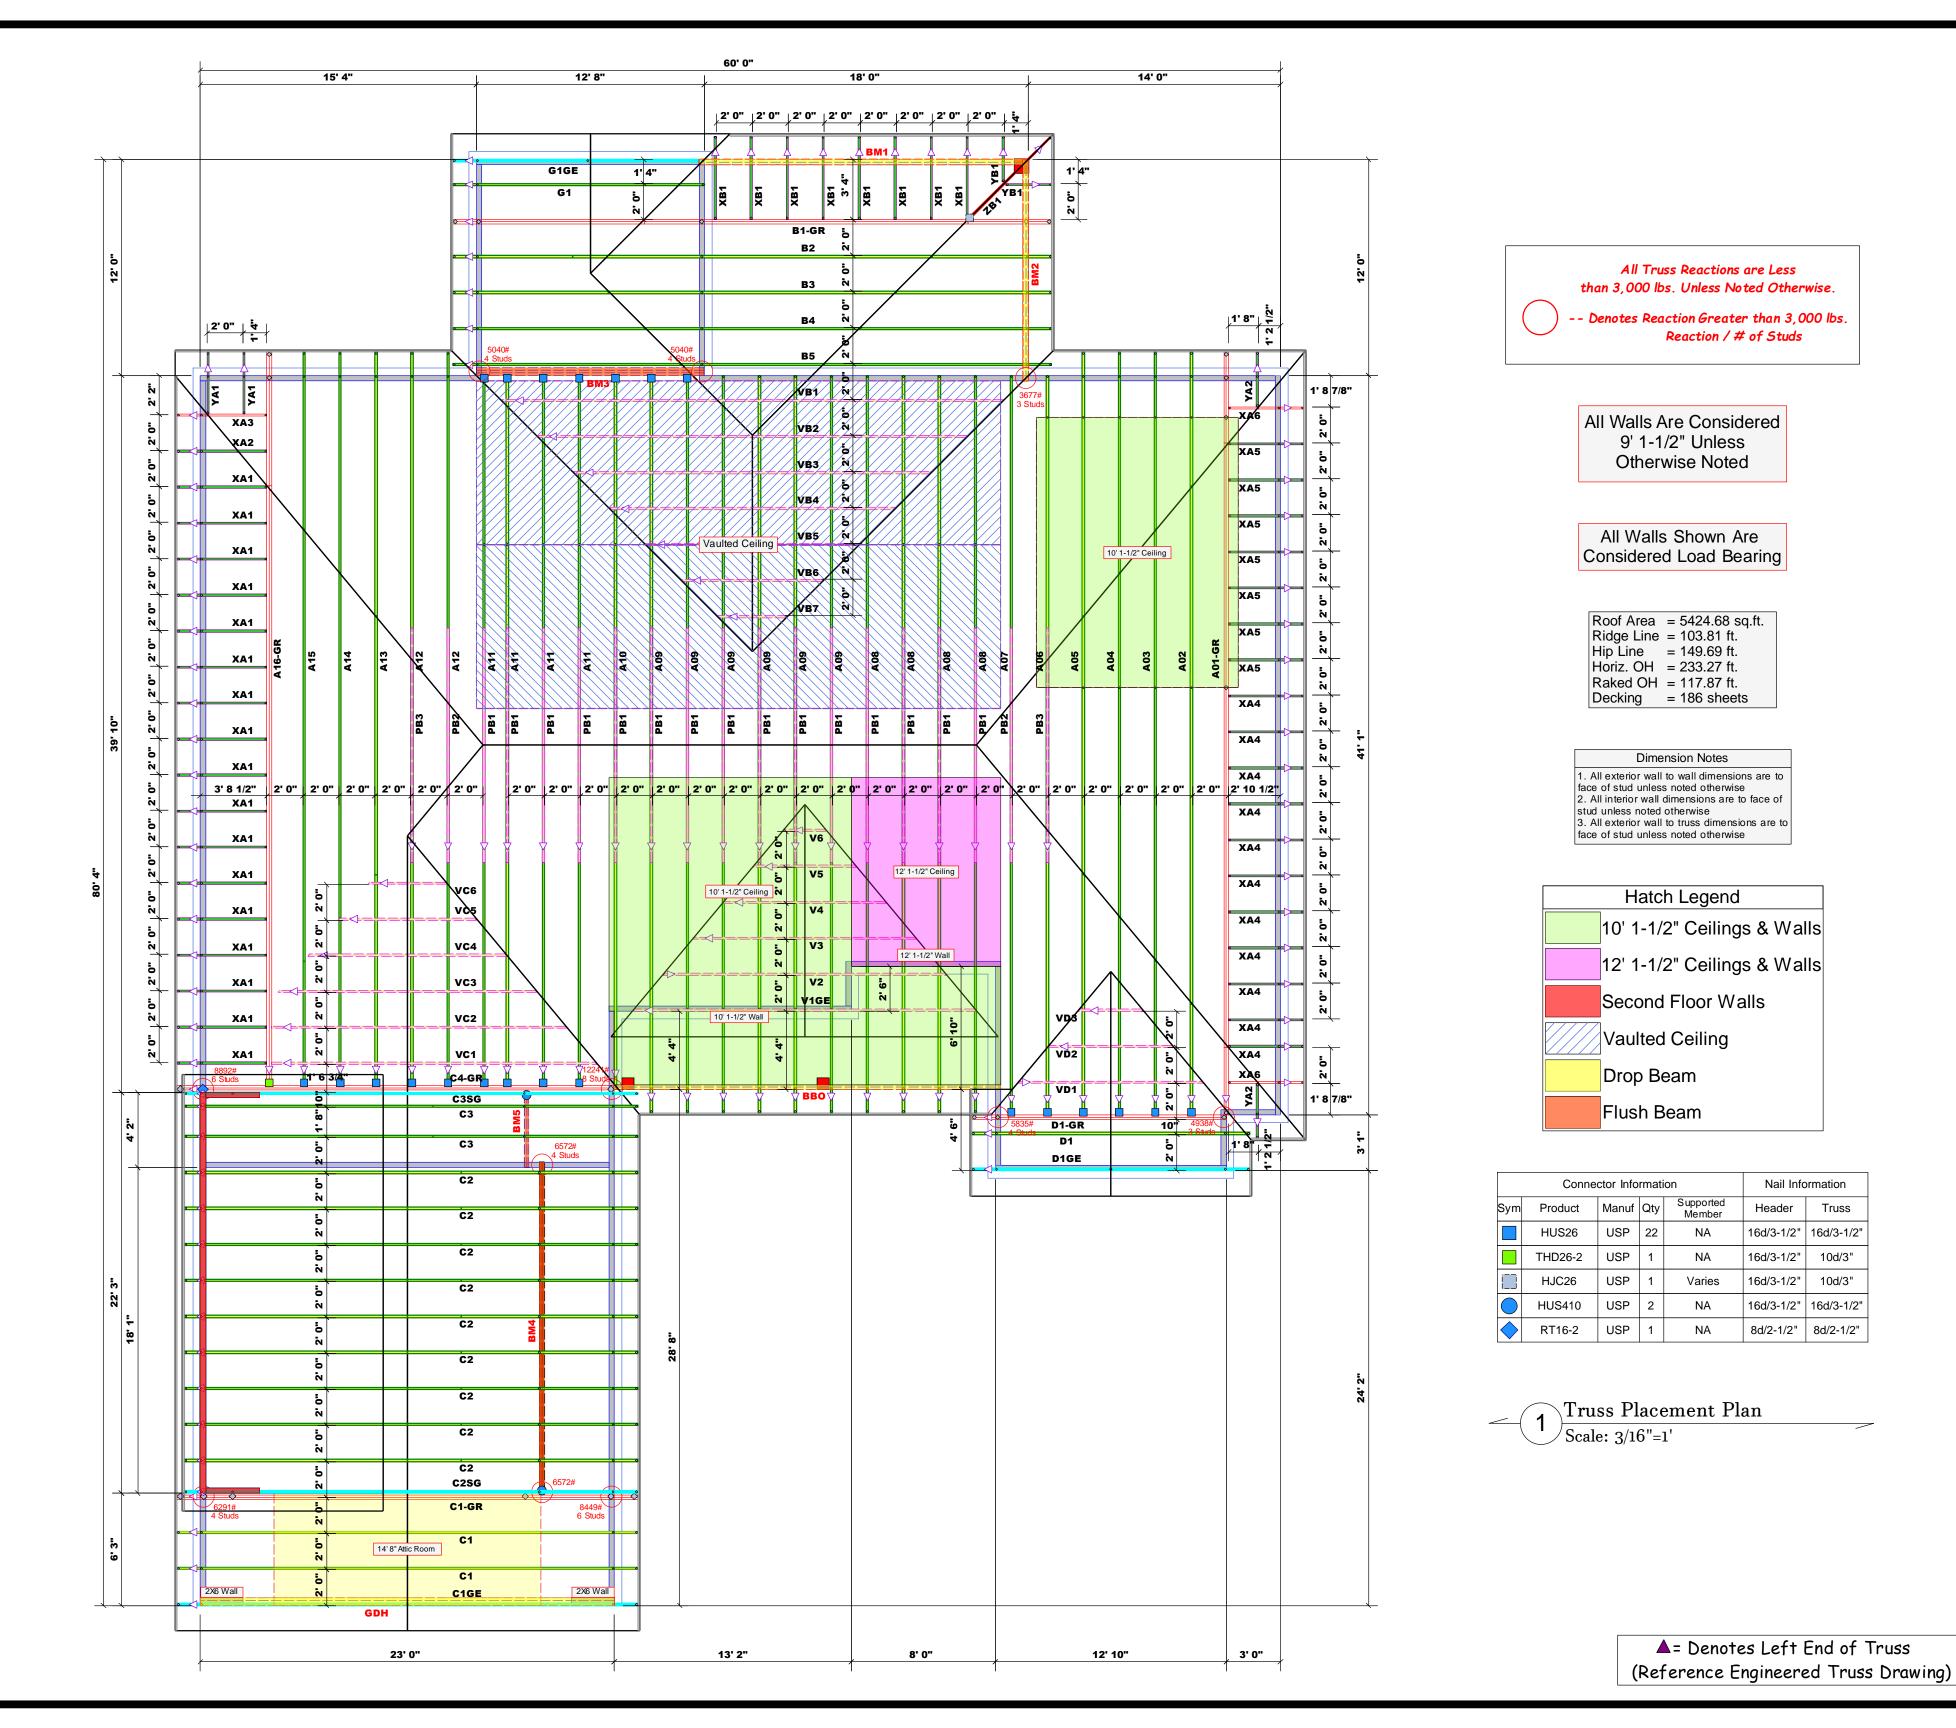

|                                                                                                                                                                           |           |                 |                            |                                  | 1