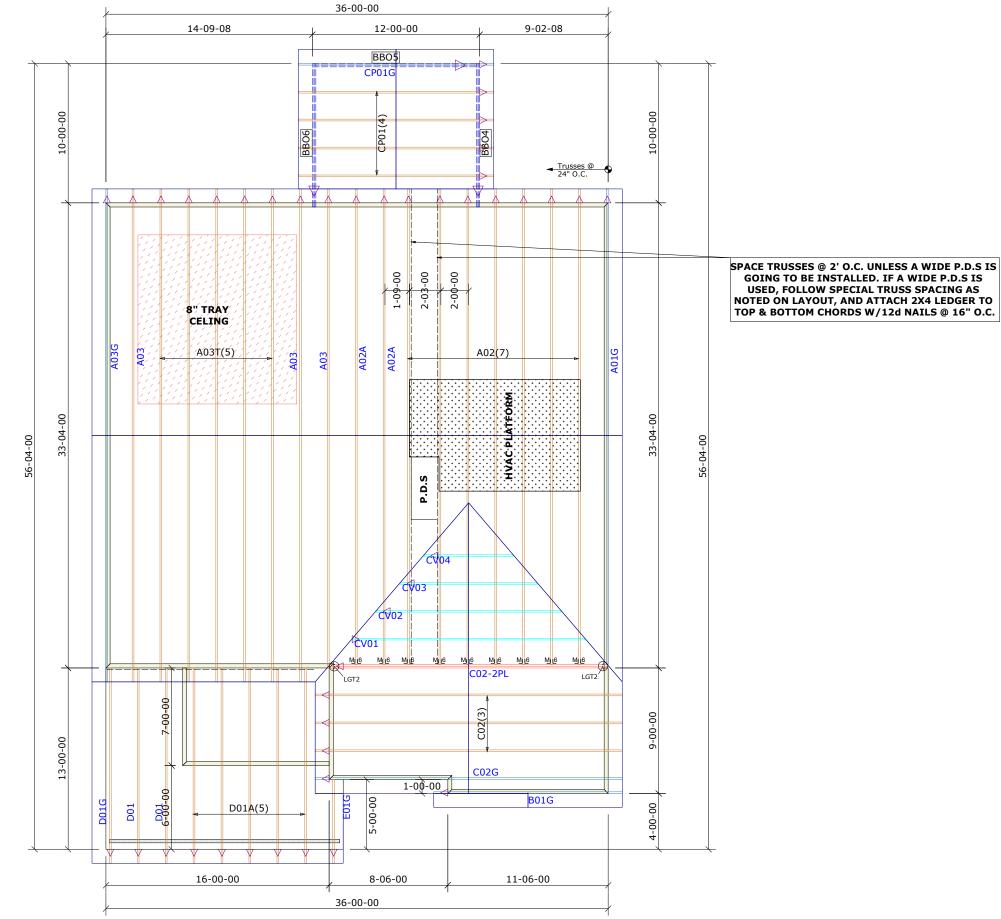

## Dimension Notes:

- Drawing not to scale. Do not scale dimensions

 $\bigtriangleup \triangleleft \bigtriangledown \triangleright$  Left end of truss as shown on truss detail drawings are indicated by triangle icons.

| <u>HANGER LIST</u>                                     |                                              |          |             |         | L TIE DO                | VNS H2        | .5A UNLESS NOTED | ŗ |
|--------------------------------------------------------|----------------------------------------------|----------|-------------|---------|-------------------------|---------------|------------------|---|
|                                                        | -                                            | US24     |             |         | <u>SPECIAL ITEMS L</u>  |               | <u>TEMS LIST</u> | 1 |
|                                                        | HTU2                                         |          | <u>M</u> _6 |         |                         |               |                  | 1 |
| 2                                                      | LGT2                                         |          | J L         |         |                         |               |                  |   |
|                                                        |                                              |          |             |         |                         |               |                  |   |
|                                                        |                                              |          |             |         | MISC MATERIAL           |               |                  |   |
|                                                        |                                              |          |             |         |                         |               |                  |   |
|                                                        |                                              |          |             |         |                         |               |                  |   |
|                                                        |                                              |          |             |         |                         |               |                  |   |
|                                                        |                                              |          |             |         | 1Y HOMES                |               |                  |   |
| REDWOOD                                                |                                              |          |             | E       | ELEV:                   | FA            | RMHOUSE          |   |
| PROVIDENCE CREEK                                       |                                              |          |             |         |                         |               |                  |   |
|                                                        |                                              |          | NC          |         | LOT: 75                 |               |                  |   |
|                                                        |                                              |          |             |         | AE                      | PPWR          | IGHT #           |   |
| GARAGE RH                                              |                                              |          |             |         | 3338120                 |               |                  |   |
| <ul> <li>SCREEN PORCH</li> <li>OWNER'S TRAY</li> </ul> |                                              |          |             | ļ       | CODE: IRC 2015          |               |                  |   |
| • OWNER 5 TRAT                                         |                                              |          |             |         | LOADING:                |               |                  |   |
|                                                        |                                              |          |             | Т       | T.C.L.L. 20 PSF         |               | 1                |   |
| DESIGNED BY:                                           |                                              | A        | ABS         |         | Г.C.D.L. 10 Р           |               | 10 PSF           |   |
| LAYOUT:                                                |                                              |          |             | E       | B.C.L.L.                |               | 0 PSF            |   |
| L/O DATE:                                              | 10/28/2022                                   |          | B           | .C.D.L  |                         | 10 PSF        |                  |   |
| <b>REVISION HISTORY</b>                                |                                              |          |             |         | <u>WIND:</u>            |               |                  | 1 |
| REV1:                                                  | X                                            | XX/XX/XX |             |         | M.P.H.                  |               | 115 MPH          |   |
| REV2:                                                  |                                              | X/XX     | '           |         | EXPOS                   | SURE CATEGORY |                  |   |
| REV3:                                                  | X                                            | XX/XX/XX |             |         | B (WOODED AREAS/OTHERS) |               |                  |   |
| PICK TICKET:                                           |                                              |          |             | JOB NO: |                         |               |                  |   |
| SALES NO: -                                            |                                              |          |             |         | ACCT NO:                |               |                  |   |
| <u>HATCH LEGEND</u>                                    |                                              |          |             | Iſ      |                         |               |                  |   |
| * * * *                                                | + <sup>+</sup> + <sup>+</sup> + <sup>+</sup> |          | 00M         |         |                         |               |                  |   |
|                                                        | VOLUME CEILING                               |          |             |         |                         |               |                  |   |
|                                                        | STICK FRAMING                                |          |             |         |                         |               |                  |   |