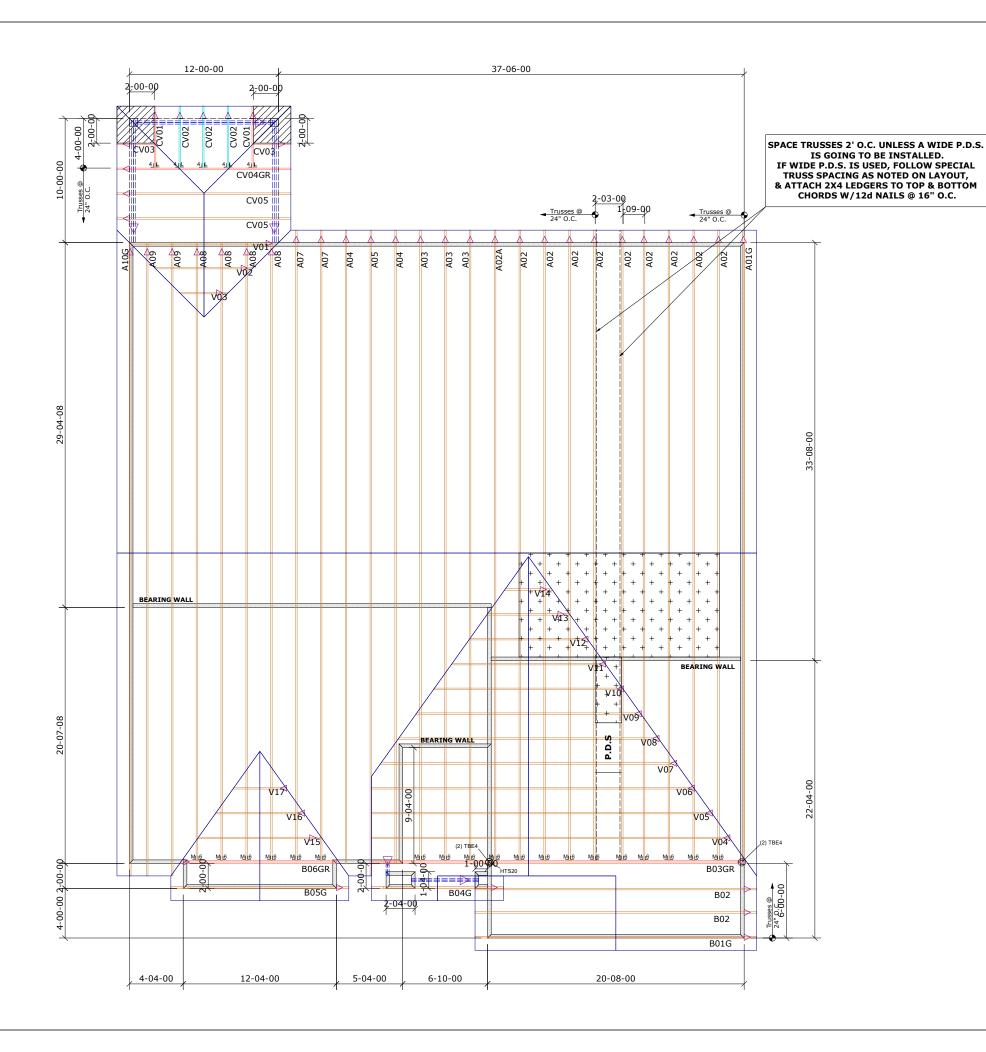

## Builders First Source

23 Red Cedar Way Apex, NC 27523 Phone: (919) 363-4956 Fax: (919) 387-8565 http://www.bldr.com General Notes:
- Per ANSI/TPI 1-2002 all " Truss to Wall" connections are

the responsibility of the Building Designer, not the Truss Manufacturer.

- Dimensions are Feet-Inches- Sixteenths. - Trusses are to be 24" o.c. unless noted otherwise (U.N.O.)  $\,$
- Trusses are not designed to support brick U.N.O.
- Do not cut or modify trusses without first contacting Builders FirstSource.
- Immediately contact Builders FirstSource if trusses are damaged.

  Connection Notes:

- All hangers are to be Simpson or equivalent U.N.O.
- Use Manufacturer's specifications for all hanger connections U.N.O.
  - Use 10d x 1 1/2" Nails in hanger connections to single ply
- roof girder trusses.

## Floor Notes:

- Shift truss as required to avoid plumbing traps.
- Installation Contractor and/or Field Supervisor are to verify all dimensions, trap locations, and options prior to installation

## Dimension Notes:

- Drawing not to scale. Do not scale dimensions

| Hanger List  |         |                       |       | All  | All Tie Downs H2.5A Unless noted |     |             |  |  |
|--------------|---------|-----------------------|-------|------|----------------------------------|-----|-------------|--|--|
| 5            | LUS     |                       | IJL4  |      | Special Items List               |     |             |  |  |
| 19           | HTU     |                       | MJ L6 |      |                                  |     |             |  |  |
| 4            | TBE     |                       | 1     | -    |                                  |     |             |  |  |
|              | IDL     | .4                    |       | ł    |                                  |     |             |  |  |
|              |         |                       |       |      |                                  |     |             |  |  |
|              |         |                       |       |      |                                  |     |             |  |  |
|              |         |                       |       |      | <u>Misc Material</u>             |     |             |  |  |
|              |         |                       |       |      |                                  |     |             |  |  |
|              |         |                       |       |      |                                  |     |             |  |  |
|              |         |                       |       |      |                                  |     |             |  |  |
|              |         |                       |       |      |                                  |     |             |  |  |
|              |         | M                     | 1ATT  | ٩MY  | HOMES                            |     |             |  |  |
| ALLEGHENY    |         |                       |       |      | Elev:                            |     | FRENCH      |  |  |
|              |         |                       |       | NEN! | CF CRFF                          |     | COUNTRY     |  |  |
|              |         |                       |       |      | 0.122                            | r.  |             |  |  |
| WAKE NO      |         |                       | С     | Lot: |                                  | 75  |             |  |  |
|              |         |                       |       |      | Appwright #                      |     |             |  |  |
|              |         |                       |       |      |                                  |     |             |  |  |
| SCREEN PORCH |         |                       |       |      | Code:                            |     | IRC 2015    |  |  |
|              |         |                       |       |      | Loading:                         |     |             |  |  |
|              |         |                       |       |      | T.C.L.L                          | . [ | 20.0 lb/ft2 |  |  |
| Desig        | ned By: | l N                   | 1WA   |      | T.C.D.I                          | -   | 10.0 lb/ft2 |  |  |
| Layou        | ıt:     | ALLEG                 | HEN'  | Υ    | B.C.L.L                          | .   | 0.0 lb/ft2  |  |  |
| L/O Da       | ite: (  | 01/27                 | /202  | 3    | B.C.D.L                          |     | 10.0 lb/ft2 |  |  |
|              | Revisio | evision History Wind: |       |      |                                  |     | nd:         |  |  |
| Rev1         |         | xx/xx                 | x/xx  |      | M.P.H.                           | T   | 115         |  |  |
| Rev2         | :       | xx/xx                 | x/xx  |      | Exposure Category                |     |             |  |  |
| Rev3         |         | xx/xx                 | x/xx  |      | В                                |     |             |  |  |
| Pick :       | Ticket: |                       |       |      | Job No                           | · _ |             |  |  |
| Sale         | s No:   |                       |       |      | Acct No                          | 2:  |             |  |  |
|              |         |                       |       |      |                                  |     |             |  |  |

| <u> Hatcn Legena</u> |                |   |  |  |  |  |
|----------------------|----------------|---|--|--|--|--|
| ₩                    | Attic Room     | 1 |  |  |  |  |
|                      | Volume Ceiling | " |  |  |  |  |
|                      | Stick Framing  |   |  |  |  |  |