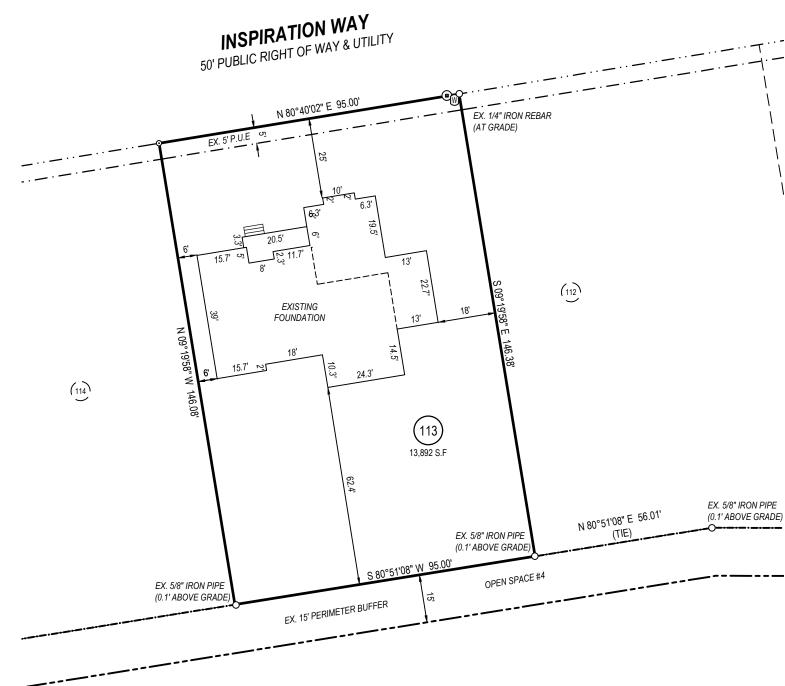

| SITE DATA      |                       |
|----------------|-----------------------|
| CURRENT OWNER  | ICG HOMES LLC         |
| SITE ADDRESS   | 65 INSPIRATION WAY    |
| PIN            | 0655-13-4089          |
| PLAT REFERENCE | B.M. 2022, PG 434-448 |
| LOT SIZE       | 0.32 ACRES            |
| ZONING         | RA-40                 |

| BUILDING SETBACKS |     |  |
|-------------------|-----|--|
| FRONT             | 20' |  |
| REAR              | 20' |  |
| SIDE              | 5'  |  |
| CORNER SIDE       | 12' |  |

TAYLOR LAND CONSULTANTS, PLLC License # P-0829 1600 Olive Chapel Rd., #140 <u>(919) 801-1104</u> Apex, NC 27502

## SURVEY NOTES:

- 1. All easements, right-of-way's, buffers, setbacks and adjoiners, etc., referenced from Book of Maps 2022, Page 434-448 unless otherwise noted.
- 2. Surveyor has made no investigation or independent search for easements of record, encumbrances, restrictive covenants, ownership title evidence or any other facts that an accurate and current title search may disclose.
- 3. Field Survey Performed December 20, 2022.

## LEGEND

| 0                                       | Ex. property corner                                                                    |
|-----------------------------------------|----------------------------------------------------------------------------------------|
| ۲                                       | Set property corner                                                                    |
| o                                       | Calculated point                                                                       |
| W                                       | Water Meter                                                                            |
| ▣                                       | Sanitary Sewer Cleanout                                                                |
| S                                       | Sanitary Sewer Manhole                                                                 |
| Ρ                                       | Power Pedestal                                                                         |
| ပ                                       | Power Pole                                                                             |
| Т                                       | Telephone Pedestal                                                                     |
| С                                       | Cable Pedestal                                                                         |
| G                                       | Gas Meter                                                                              |
| AC                                      | AC Condenser                                                                           |
| B.M.<br>D.B.<br>PG.<br>S.F.<br>AC.<br>X | Book of Maps<br>Deed Book<br>Page<br>Square Feet<br>Acres<br>Fence                     |
| —w—                                     | Water pipe                                                                             |
| —SS—<br>—SD—<br>—OU—<br>P.U.E           | Sanitary sewer pipe<br>Storm drain pipe<br>Overhead utility<br>Public Utility Easement |