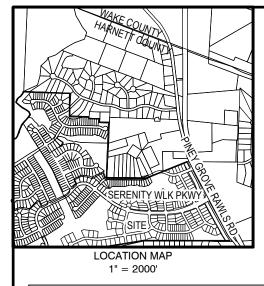

## FOUNDATION SURVEY

65 INSPIRATION WAY FUQUAY-VARINA HARNETT COUNTY, NORTH CAROLINA

|  | REVISIONS | DATE: 12/20/2022<br>JOB #: 22243 | FOUNDATION |
|--|-----------|----------------------------------|------------|
|  |           | SHEET SIZE: 11x17                |            |
|  |           | 0 15 30                          | SURVEY     |
|  |           | SCALE: $1'' = 30$                |            |