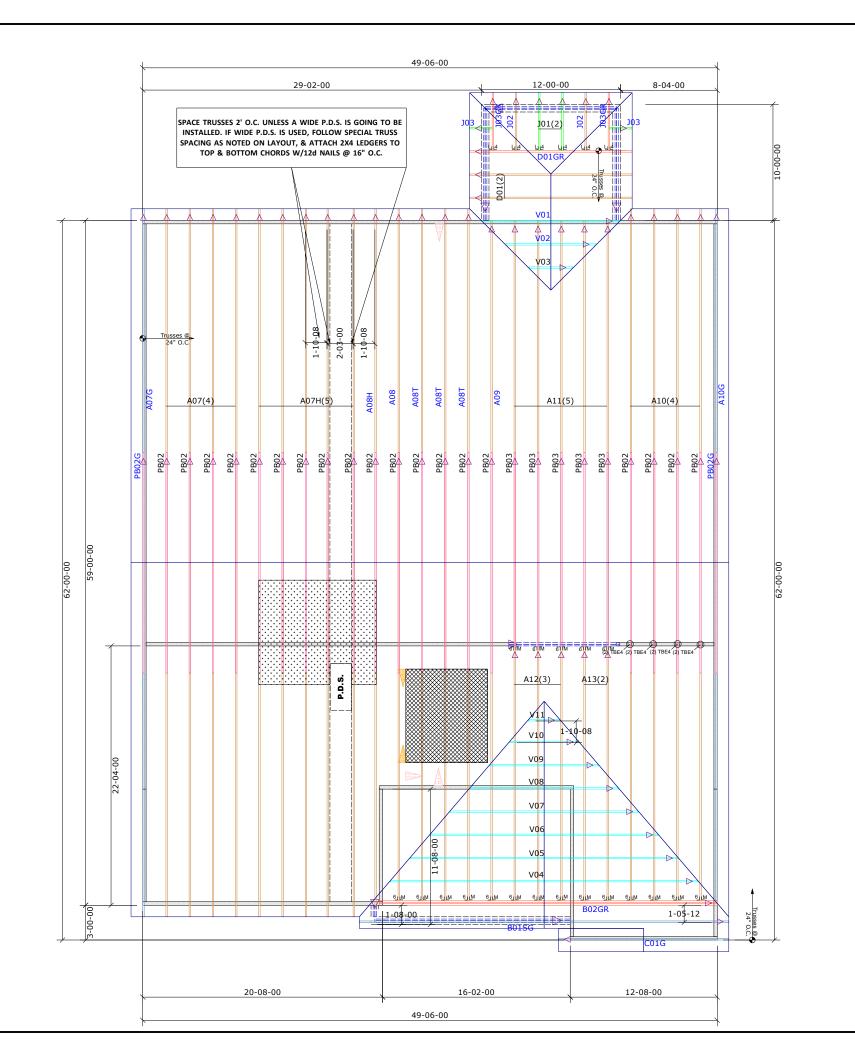

### **General Notes:**

- Per ANSI/TPI 1-2002 all " Truss to Wall" connections are the responsibility of the Building Designer, not the Truss Manufacturer.

- Dimensions are Feet-Inches- Sixteenths.
   Trusses are to be 24" o.c. unless noted otherwise
- Trusses are not designed to support brick U.N.O.
- Do not cut or modify trusses without first contacting Builders FirstSource.
   Immediately contact Builders FirstSource if

# trusses are damaged.

- Connection Notes:

   All hangers are to be Simpson or equivalent U.N.O.

   Use Manufacturer's specifications for all hanger
- connections U.N.O.

   Use 10d x 1 1/2" Nails in hanger connections to single ply roof girder trusses.

Floor notes:
- Shift truss as required to avoid plumbing traps.
- Installation Contractor and/or Field Supervisor are to verify all dimensions, trap locations, and options prior to

## **Dimension Notes:**

- Drawing not to scale. Do not scale dimensions

 $\triangle$   $\triangleleft$   $\nabla$   $\triangleright$  LEFT END OF TRUSS AS SHOWN ON TRUSS DETAIL DRAWINGS ARE INDICATED BY TRIANGLE ICONS.

HANGER LIST ALL TIE DOWNS H2.5A UNLESS NOTED

WIND: M.P.H. 115 MPH

EXPOSURE CATEGORY

|                                              | <u> </u> | <u>IUL</u> | <u> </u> | <u>,,</u>                 | ALL TIE DOWNS 112.5A GIVEESS NOTE |                |  |  |
|----------------------------------------------|----------|------------|----------|---------------------------|-----------------------------------|----------------|--|--|
| 19                                           | ŀ        | HTU:       | 26       | Мј [6                     | SPEC.                             | IAL ITEMS LIST |  |  |
| 8                                            |          | TBE        | 4        | 1.1                       |                                   |                |  |  |
| 6                                            | L        | _US2       | 24       | L <sub>J</sub> <u>L</u> 4 |                                   |                |  |  |
|                                              |          |            |          |                           |                                   |                |  |  |
|                                              |          |            |          |                           |                                   | MISC MATERIAL  |  |  |
|                                              |          |            |          |                           |                                   |                |  |  |
|                                              |          |            |          |                           |                                   |                |  |  |
|                                              |          |            |          |                           |                                   |                |  |  |
|                                              |          |            | M        | 1ATTA                     | мү ном                            | ES             |  |  |
|                                              | CLE      | AR۱        | NATE     | R                         | ELEV:                             | CRAFTSMAN      |  |  |
|                                              |          |            | PR       | OVIDE                     | NCE CR                            | EEK            |  |  |
| NC                                           |          |            |          | NC                        | LOT:                              | 73             |  |  |
| • [OPTION 1]<br>• [OPTION 2]<br>• [OPTION 3] |          |            |          |                           | APPWRIGHT #                       |                |  |  |
|                                              |          |            |          |                           |                                   |                |  |  |
|                                              |          |            |          |                           | CODE:                             | IRC 2015       |  |  |
|                                              |          |            |          |                           | LOADING:                          |                |  |  |
|                                              |          |            |          |                           | T.C.L.L                           | . 40 PSF       |  |  |
| DESIGNED BY:                                 |          |            | H,       | YS                        | T.C.D.L                           | . 10 PSF       |  |  |
| LAY                                          | OUT:     |            |          |                           | B.C.L.L                           | . 0 PSF        |  |  |
| L/O                                          | DATE:    | 10         | )/21/2   | 2022                      | B.C.D.L                           | . 5 PSF        |  |  |
|                                              |          |            |          |                           |                                   |                |  |  |