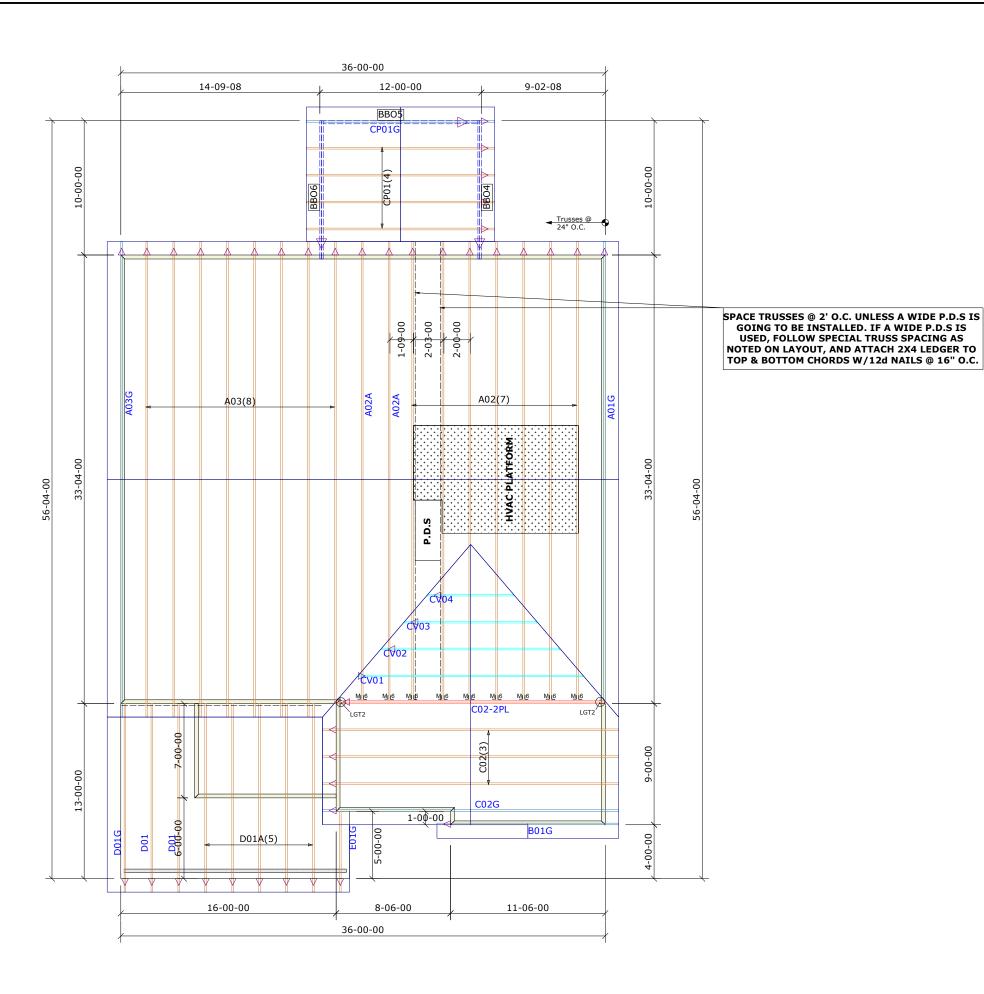

**Builders First Source** 23 Red Cedar Way Apex, NC 27523 Phone: (919) 363-4956 Fax: (919) 387-8565 https://www.bldr.com

General Notes:
- Per ANSI/TPI 1-2002 all " Truss to Wall" connections are the responsibility of the Building Designer, not the Truss Manufacturer.

- Dimensions are Feet-Inches- Sixteenths.
   Trusses are to be 24" o.c. unless noted otherwise
- Trusses are not designed to support brick U.N.O. Do not cut or modify trusses without first contacting Builders FirstSource.
   Immediately contact Builders FirstSource if
- trusses are damaged.

- Connection Notes:

   All hangers are to be Simpson or equivalent U.N.O.

   Use Manufacturer's specifications for all hanger
- Use Manufacturer's specifications for all ranges.
  connections U.N.O.
   Use 10d x 1 1/2" Nails in hanger connections to single ply roof girder trusses.

Floor notes:
- Shift truss as required to avoid plumbing traps.
- Installation Contractor and/or Field Supervisor are to verify all dimensions, trap locations, and options prior to installation

# Dimension Notes:

HANGER LIST

4 LUS24 L<sub>II</sub>4

HTU26 LGT2

- Drawing not to scale. Do not scale dimensions

 $\triangle$   $\triangleleft$   $\nabla$   $\triangleright$  LEFT END OF TRUSS AS SHOWN ON TRUSS DETAIL DRAWINGS ARE INDICATED BY TRIANGLE ICONS.

ALL TIE DOWNS H2.5A UNLESS NOTE

SPECIAL ITEMS LIST

|                            |            |          |      | MISC MATERIAL           |                   |            |         |  |
|----------------------------|------------|----------|------|-------------------------|-------------------|------------|---------|--|
|                            |            |          |      |                         |                   |            |         |  |
| MATTAN                     |            |          |      |                         | MY HOMES          |            |         |  |
| REDWOOD                    |            |          |      | ELEV: FARMHOUSE         |                   |            |         |  |
| PROVIDENCE CREEK           |            |          |      |                         |                   |            |         |  |
|                            |            |          | NC   |                         | LOT:              |            | 66      |  |
| COVERED PATIO<br>GARAGE RH |            |          |      | APPWRIGHT #             |                   |            |         |  |
|                            |            |          |      | 3314683                 |                   |            |         |  |
|                            |            |          |      | Q                       | CODE              | : IRC 2015 |         |  |
|                            |            |          |      | <u>LOADING:</u>         |                   |            |         |  |
|                            |            |          |      | Т                       | .C.L.L            |            | 20 PSF  |  |
| DESIGNED BY:               |            |          | 3S   | Т                       | .C.D.L            |            | 10 PSF  |  |
| LAYOUT:                    | Farm_SP_   |          | P_RH | В                       | .C.L.L            |            | 0 PSF   |  |
| L/O DATE:                  | 10/10/2022 |          | 2022 | В                       | .C.D.L            | 10 PSF     |         |  |
| REVISION HISTORY           |            |          |      | <u>WIND:</u>            |                   |            |         |  |
| REV1:                      | XX/XX/     |          | /XX  | 1                       | <b>Ч.Р.Н.</b>     |            | 115 MPH |  |
| REV2:                      | XX/XX/X    |          | /XX  |                         | EXPOSURE CATEGORY |            |         |  |
| REV3:                      | XX         | XX/XX/XX |      | B (WOODED AREAS/OTHERS) |                   |            |         |  |
| PICK TICKET:               |            |          |      |                         | JOB NO:           |            |         |  |
| SALES NO:                  |            |          |      |                         | ACCT NO:          |            |         |  |
| HATCH LEGEND               |            |          |      |                         |                   |            |         |  |
|                            | _          |          |      | ш                       |                   |            |         |  |