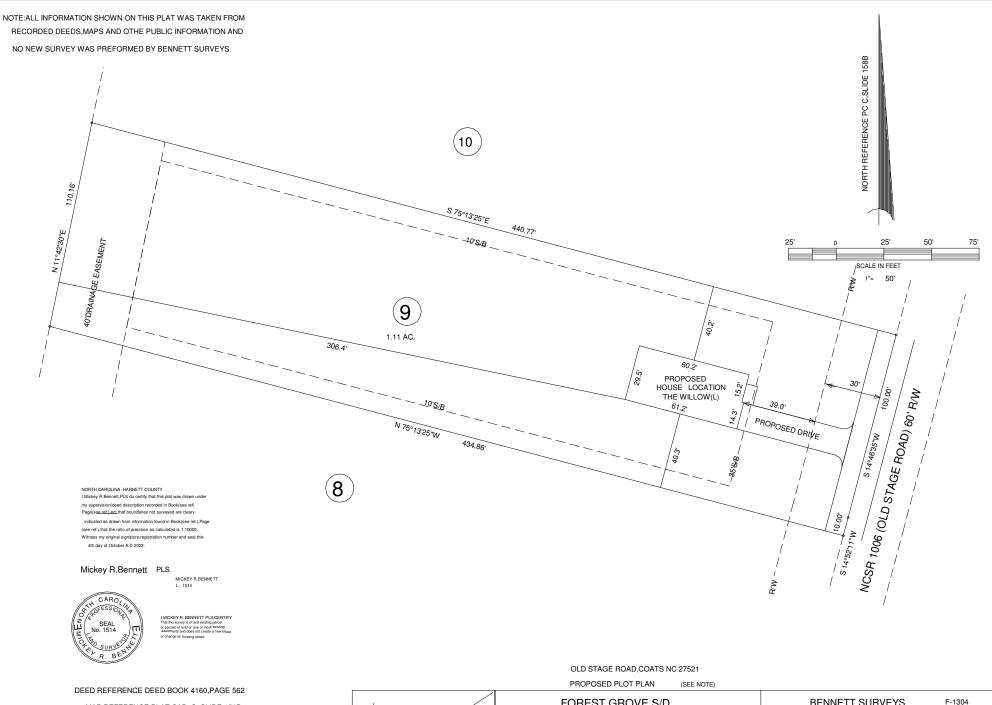

MAP REFERENCE PLAT CAB. C, SLIDE 158B

OWNER: SOUTHERN TOUCH HOMES LLC PO BOX 2135

ANGIER NC 27501

|  | SITE<br>SR 1516 5R 1006      | FOREST GROVE S/D<br>LOT 9 |                    |                |                                  | BENNETT SURVEYS F-1304<br>1662 CLARK RD.,LILLINGTON,N.C. 27546<br>(910) 893-5252 |             |              |     |             |
|--|------------------------------|---------------------------|--------------------|----------------|----------------------------------|----------------------------------------------------------------------------------|-------------|--------------|-----|-------------|
|  |                              | TOWNSHIP NEI              | LL'S CREEK         | COUNTY         | HARNETT                          | 501                                                                              |             | SURVEYED BY: |     | FIELD BOOK  |
|  | NC 27 E                      | STATE: NORTH CAROLINA     |                    | DATE:          | OCTOBER 4,2022                   | SCALE: 1"= 50'                                                                   |             | DRAWN BY:    | MRB | DRAWING NO. |
|  | VICINITY MAP<br>NOT TO SCALE | ZONED<br>RA-30            | WATERSHED DISTRICT | PID #<br>PIN # | 07 0692 0115<br>0680-68-8052.000 | CHECKED & C                                                                      | CLOSURE BY: |              |     | 22557       |