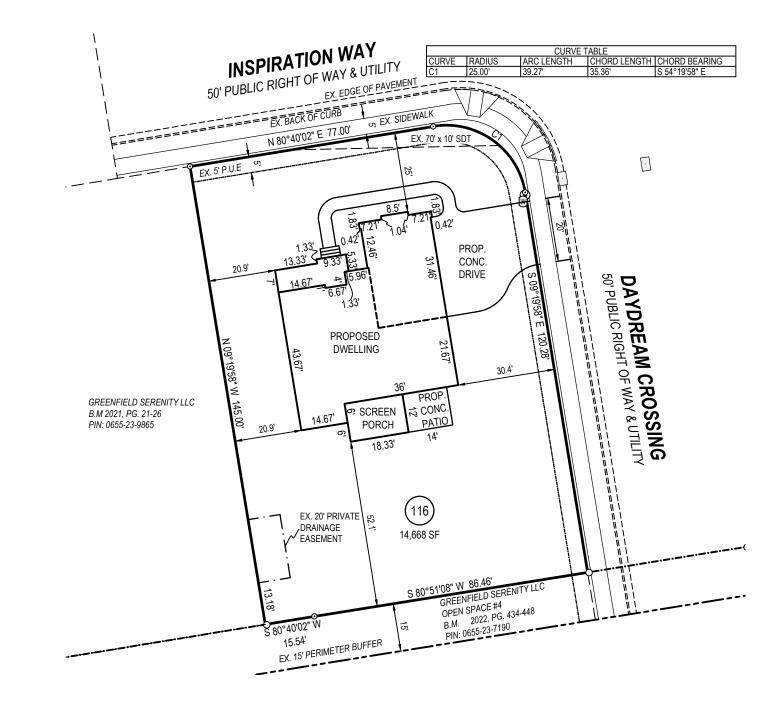

| SITE DATA      |                       |  |
|----------------|-----------------------|--|
| CURRENT OWNER  | ICG HOMES LLC         |  |
| SITE ADDRESS   | 131 INSPIRATION WAY   |  |
| PIN            | 0655-13-1043          |  |
| PLAT REFERENCE | B.M. 2022, PG 434-448 |  |
| LOT SIZE       | 0.34 ACRES            |  |
| ZONING         | RA-40                 |  |

| IMPERVIOUS AREA (S.F.) |      |  |
|------------------------|------|--|
| HOUSE                  | 2798 |  |
| CONCRETE               | 1257 |  |
| TOTAL                  | 4055 |  |
| MAX                    | 5000 |  |

|  | BUILDING SETBACKS |     |  |
|--|-------------------|-----|--|
|  | FRONT             | 20' |  |
|  | REAR              | 20' |  |
|  | SIDE              | 5'  |  |
|  | CORNER SIDE       | 12' |  |

PRELIMINARY FOR BUILDING PERMIT PURPOSES ONLY

|   |         | REVISIONS                                         | DATE: 09/01/2022<br>JOB #: 22243 | PLOT PLAN |
|---|---------|---------------------------------------------------|----------------------------------|-----------|
|   | 9-23-22 | Moved House to 25' Front Setback, 20' Drive Entry | SHEET SIZE: 11x17                |           |
|   |         |                                                   | 0 	 15 	 30 SCALE: 1" = 30       |           |
| _ |         |                                                   |                                  |           |

## SURVEY NOTES:

- All easements, right-of-way's, buffers, setbacks and adjoiners, etc., referenced from Book of Maps 2022, Page 434-448 unless otherwise noted.
- Surveyor has made no investigation or independent search for easements of record, encumbrances, restrictive covenants, ownership title evidence or any other facts that an accurate and current title search may disclose.

## **DEVELOPMENT NOTES:**

1. SETBACK VERIFICATION SURVEYS SHALL BE REQUIRED FOR ALL LOTS (REF. D.B. 4149, PG. 226)