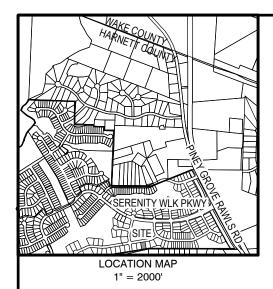

| SITE DATA      |                       |  |
|----------------|-----------------------|--|
| CURRENT OWNER  | ICG HOMES LLC         |  |
| SITE ADDRESS   | 131 INSPIRATION WAY   |  |
| PIN            | 0655-13-1043          |  |
| PLAT REFERENCE | B.M. 2022, PG 434-448 |  |
| LOT SIZE       | 0.34 ACRES            |  |
| ZONING         | RA-40                 |  |