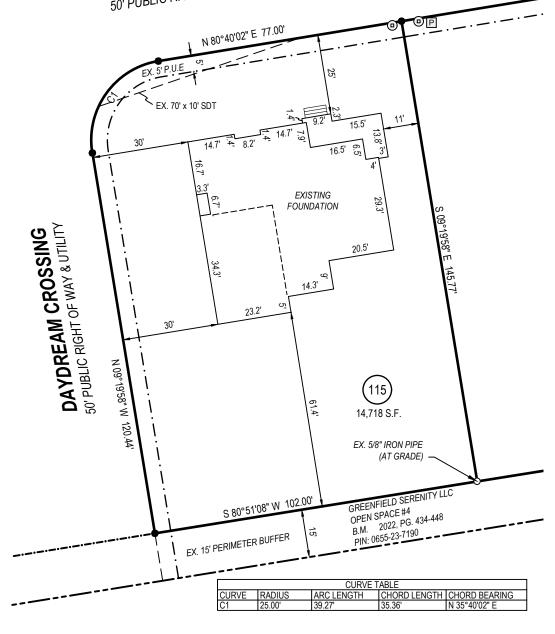

# INSPIRATION WAY 50' PUBLIC RIGHT OF WAY & UTILITY

# SURVEY NOTES:

- All easements, right-of-way's, buffers, setbacks and adjoiners, etc., referenced from Book of Maps 2022, Page 434-448 unless otherwise noted.
- Surveyor has made no investigation or independent search for easements of record, encumbrances, restrictive covenants, ownership title evidence or any other facts that an accurate and current title search may disclose.
- 3. Field Survey performed February 20, 2023.

### **DEVELOPMENT NOTES:**

 SETBACK VERIFICATION SURVEYS SHALL BE REQUIRED FOR ALL LOTS (REF. D.B. 4149, PG. 226)

## **LEGEND**

B.M. 2022, PG 434-448

| <b>FOUNDATION</b> | SURVEY |
|-------------------|--------|
|                   |        |

83 INSPIRATION WAY
FUQUAY-VARINA
HARNETT COUNTY, NORTH CAROLINA

| REVISIONS |   | : 02/21/20<br>#: 22243<br>T SIZE: 11 |    |
|-----------|---|--------------------------------------|----|
|           | 0 | 15                                   | 30 |

FOUNDATION SURVEY

SCALE: 1" = 30