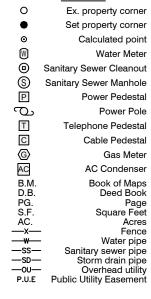

## **LEGEND**

B.M. 2022, PG 434-448

| <b>FOUNDATION</b> | SURVEY |
|-------------------|--------|
|                   |        |

83 INSPIRATION WAY
FUQUAY-VARINA
HARNETT COUNTY, NORTH CAROLINA

| REVISIONS |   | : 02/21/20<br>#: 22243<br>T SIZE: 11 |    |
|-----------|---|--------------------------------------|----|
|           | 0 | 15                                   | 30 |