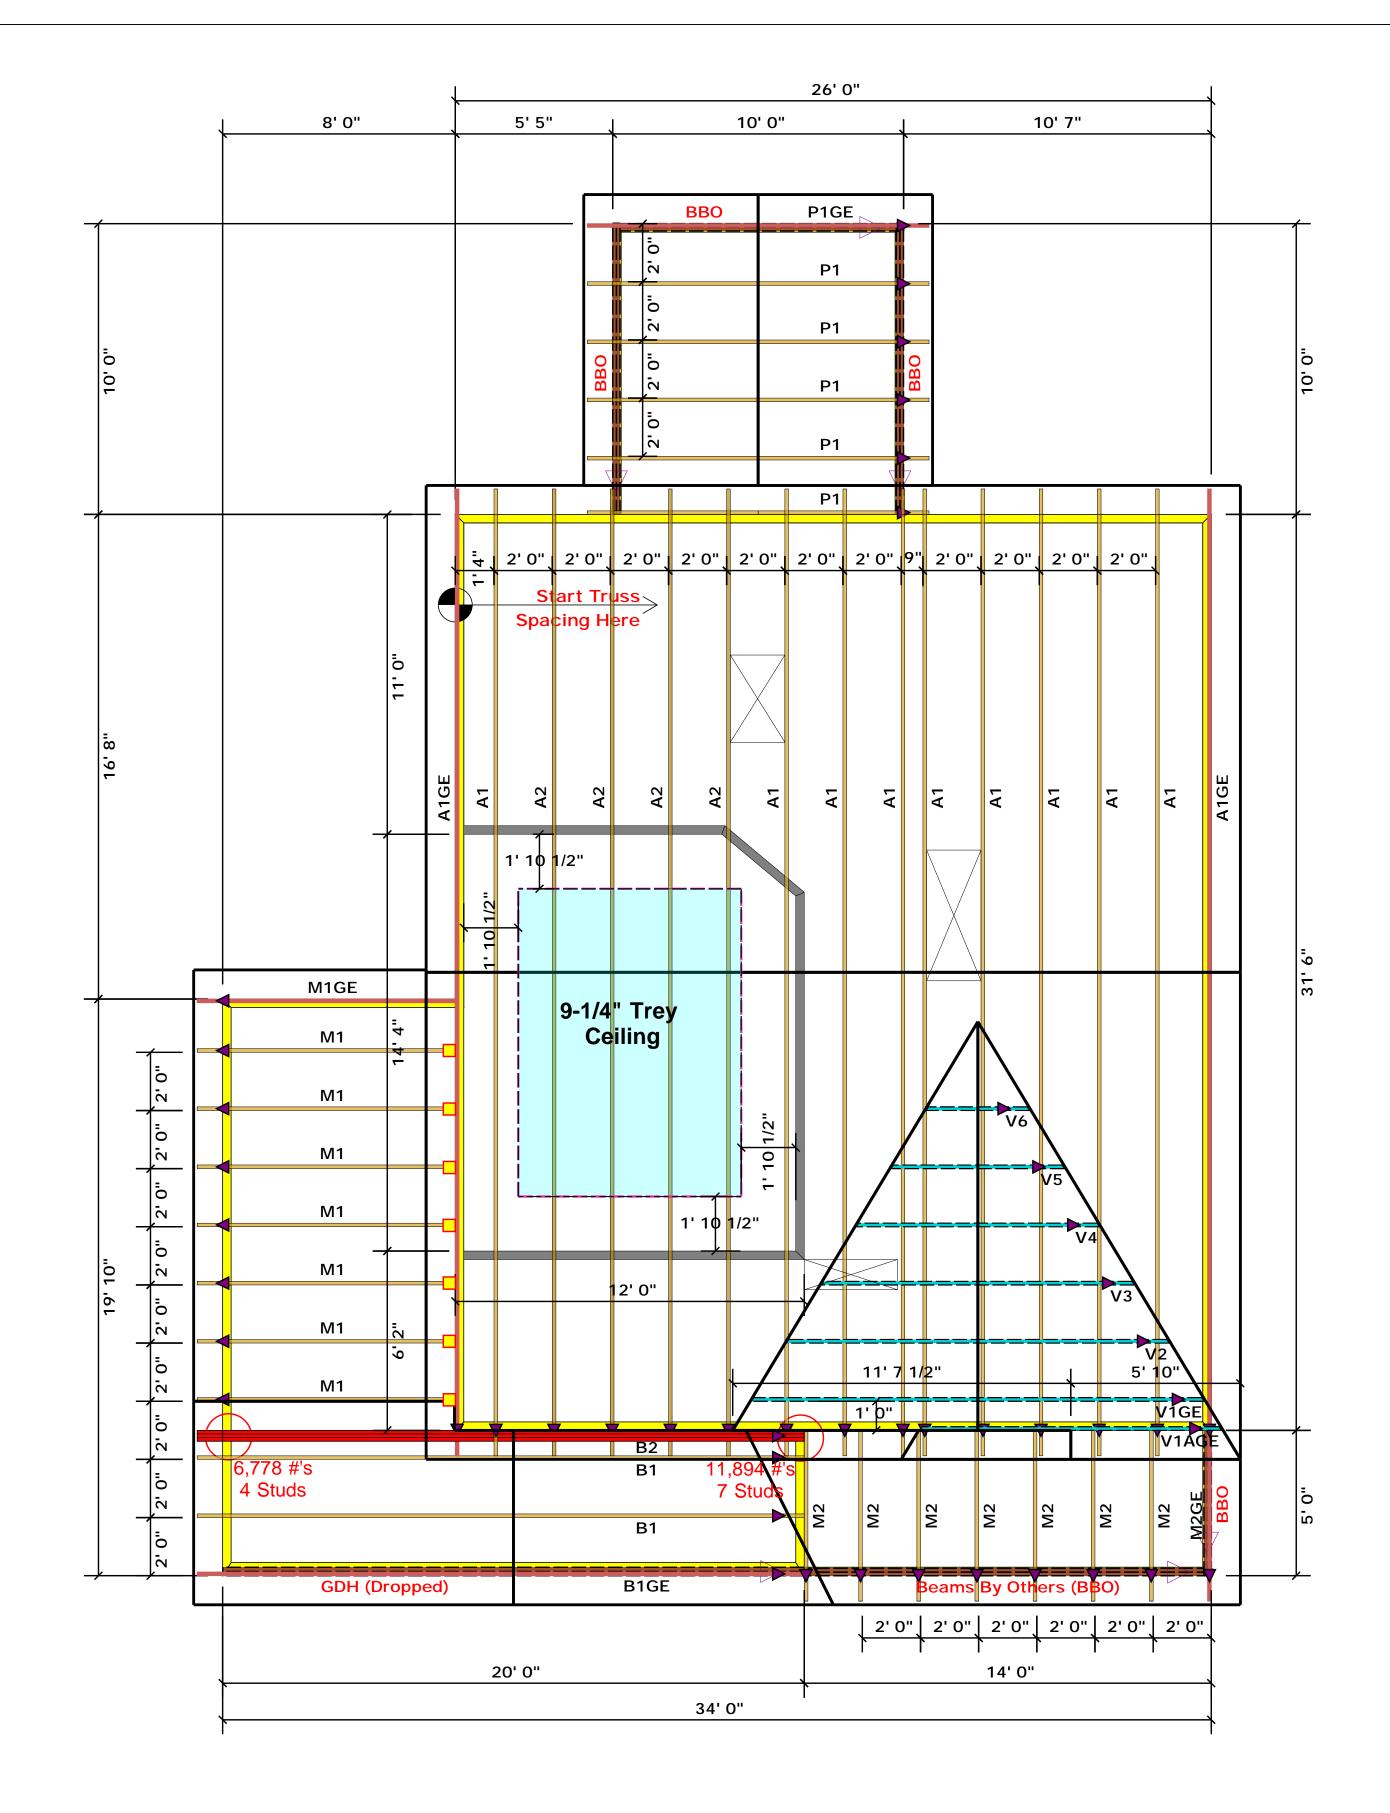

|     | Conne   | Nail Information |     |                     |        |        |
|-----|---------|------------------|-----|---------------------|--------|--------|
| Sym | Product | Manuf            | Qty | Supported<br>Member | Header | Truss  |
|     | JUS24   | USP              | 7   | NA                  | 10d/3" | 10d/3" |

▲ = Denotes Left End of Truss (Reference Engineered Truss Drawing)

## Truss Placement Plan SCALE: NTS

All Truss Reactions are Less than 3,000 lbs. Unless Noted Otherwise.

-- Denotes Reaction Greater than 3,000 lbs. Reaction / # of Studs

| m                                       |                   | DICHART FOR JACK STUDS<br>(04475 CN 14075 85025()) 5 (6)<br>Contract Study St(2) 15(1) 6 (4 CM Cr |  | BUILDER                                        | Southern Touch Homes | CITY/CO.   | Cameron / Harnett | THIS IS A TRUSS PLACEMENT DIAGRAM ONLY.<br>These trusses are designed as individual building components to be incorporated into<br>the building design at the specification of the building designer. See individual design<br>sheets for each truss design identified on the placement drawing. The building designer                                                                                                                                                                                                                                                                                                                                                                                                                                                                                                                                                                                                                                                                                                                                                          |                                                                                                                                |
|-----------------------------------------|-------------------|---------------------------------------------------------------------------------------------------|--|------------------------------------------------|----------------------|------------|-------------------|---------------------------------------------------------------------------------------------------------------------------------------------------------------------------------------------------------------------------------------------------------------------------------------------------------------------------------------------------------------------------------------------------------------------------------------------------------------------------------------------------------------------------------------------------------------------------------------------------------------------------------------------------------------------------------------------------------------------------------------------------------------------------------------------------------------------------------------------------------------------------------------------------------------------------------------------------------------------------------------------------------------------------------------------------------------------------------|--------------------------------------------------------------------------------------------------------------------------------|
| N 0 0 0 0 0 0 0 0 0 0 0 0 0 0 0 0 0 0 0 | N Star            | HEADERVETROER                                                                                     |  | JOB NAME                                       | Lot 1 Marks Road     | ADDRESS    | 2470 Marks Road   | is responsible for temporary and permanent bracing of the root and floor system and for<br>the overall structure. The design of the truss support structure including headers, beams,<br>walls, and columns is the responsibility of the building designer. For general guidance<br>regarding bracing, consult BCSI-B1 and BCSI-B3 provided with the truss delivery package<br>or online @ sbcindustry.com<br>Bearing reactions less than or equal to 3000# are deemed to comply with the<br>prescriptive Code requirements. The contractor shall refer to the attached Tables<br>(derived from the prescriptive Code requirements ) to determine the minimum<br>foundation size and number of wood studs required to support reactions greater<br>than 3000# but not greater than 15000#. A registered design professional shall<br>be retained to design the support system for any reaction that exceeds those<br>specified in the attached Tables. A registered design professional shall be<br>retained to design the support system for all reactions that exceed 15000#. | COMTECH<br>ROOF & FLOOR<br>TRUSSES & BEAMS<br>Reilly Road Industrial Park<br>Fayetteville, N.C. 28309<br>Phone: (910) 864-8787 |
|                                         | an Sec            |                                                                                                   |  | PLAN                                           | Magnolia I I "C"     | MODEL      | Roof              |                                                                                                                                                                                                                                                                                                                                                                                                                                                                                                                                                                                                                                                                                                                                                                                                                                                                                                                                                                                                                                                                                 |                                                                                                                                |
|                                         | 3400 2<br>5100 3  |                                                                                                   |  | <ul> <li>SEAL DATE</li> <li>GUOTE #</li> </ul> | Seal Date            | DATE REV.  | //                |                                                                                                                                                                                                                                                                                                                                                                                                                                                                                                                                                                                                                                                                                                                                                                                                                                                                                                                                                                                                                                                                                 |                                                                                                                                |
|                                         | 8500 5<br>10200 6 |                                                                                                   |  |                                                |                      | DRAWN BY   | Christine Shivy   |                                                                                                                                                                                                                                                                                                                                                                                                                                                                                                                                                                                                                                                                                                                                                                                                                                                                                                                                                                                                                                                                                 |                                                                                                                                |
|                                         | 13600 8           |                                                                                                   |  | JOB #                                          | J0922-4907           | SALES REP. | Lenny Norris      | Christine Shivy                                                                                                                                                                                                                                                                                                                                                                                                                                                                                                                                                                                                                                                                                                                                                                                                                                                                                                                                                                                                                                                                 | Fax: (910) 864-4444                                                                                                            |