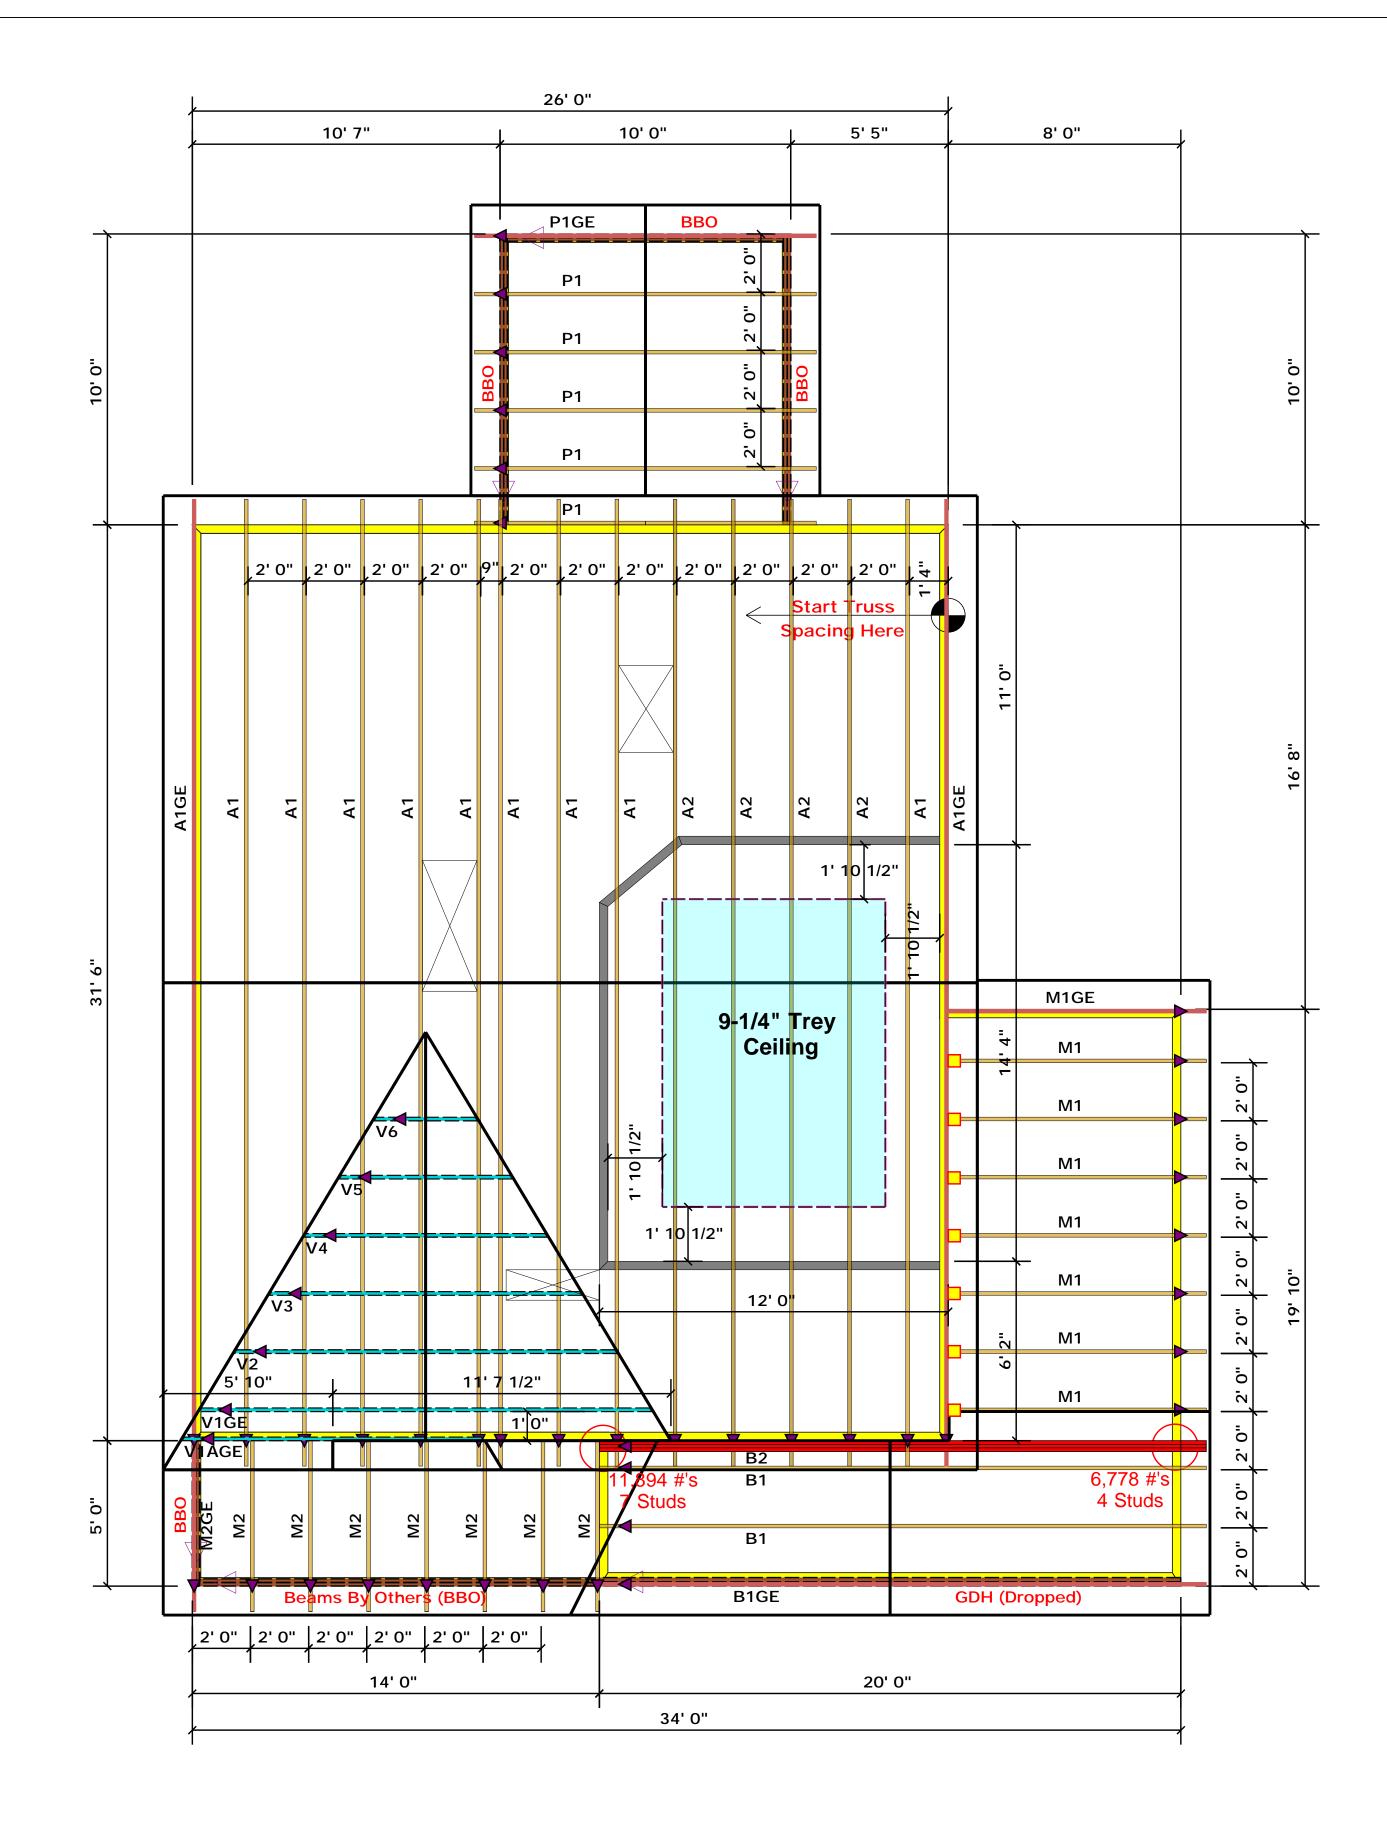

|     | Conne   | Nail Information |     |                     |        |        |
|-----|---------|------------------|-----|---------------------|--------|--------|
| Sym | Product | Manuf            | Qty | Supported<br>Member | Header | Truss  |
|     | JUS24   | USP              | 7   | NA                  | 10d/3" | 10d/3" |

▲ = Denotes Left End of Truss (Reference Engineered Truss Drawing)

## Truss Placement Plan SCALE: NTS

All Truss Reactions are Less than 3,000 lbs. Unless Noted Otherwise.

-- Denotes Reaction Greater than 3,000 lbs. Reaction / # of Studs

|                                                              | (04sF)                                     | DICHART FOR JACK STUDS<br>MANFOON MARFORM (2010)            |                                                   | BUILDER   | Southern Touch Homes | CITY/CO.   | Cameron / Harnett | THIS IS A TRUSS PLACEMENT DIAGRAM ONLY.<br>These trusses are designed as individual building components to be incorporated into<br>the building design at the specification of the building designer. See individual design<br>sheets for each truss design identified on the placement drawing. The building designer                                                                                                                                                                                          |                                                                                                     |
|--------------------------------------------------------------|--------------------------------------------|-------------------------------------------------------------|---------------------------------------------------|-----------|----------------------|------------|-------------------|-----------------------------------------------------------------------------------------------------------------------------------------------------------------------------------------------------------------------------------------------------------------------------------------------------------------------------------------------------------------------------------------------------------------------------------------------------------------------------------------------------------------|-----------------------------------------------------------------------------------------------------|
| N SCN<br>105 FOR                                             | N DE SAN                                   | FEADEWEIRDER                                                | N STER                                            | JOB NAME  | Lot 1 Marks Road     | ADDRESS    | 2470 Marks Road   | is responsible for temporary and permanent bracing of the roof and floor system and for<br>the overall structure. The design of the truss support structure including headers, beams,<br>walls, and columns is the responsibility of the building designer. For general guidance<br>regarding bracing, consult BCSI-B1 and BCSI-B3 provided with the truss delivery package                                                                                                                                     | соттесн                                                                                             |
| _                                                            | 0.1 10 10 10 10 10 10 10 10 10 10 10 10 10 | ALC NUMBER                                                  | LIND RIVE                                         | PLAN      | Magnolia I I "C"     | MODEL      | Roof              | or online @ sbcindustry.com<br>Bearing reactions less than or equal to 3000# are deemed to comply with the<br>prescriptive Code requirements. The contractor shall refer to the attached Tables                                                                                                                                                                                                                                                                                                                 | ROOF & FLOOR                                                                                        |
| 1                                                            | 1700 1<br>3400 2<br>5100 3                 | 2550 1<br>5100 2<br>7650 3<br>10200 4<br>12750 5<br>15300 6 | 3400 1<br>6600 2<br>10200 3<br>13600 4<br>17000 5 | SEAL DATE | Seal Date            | DATE REV.  | / /               | (derived from the prescriptive Code requirements) to determine the minimum<br>foundation size and number of wood studs required to support reactions greater<br>than 3000# but not greater than 15000#. A registered design professional shall<br>be retained to design the support system for any reaction that exceeds those<br>specified in the attached Tables. A registered design professional shall be<br>retained to design the support system for all reactions that exceed 15000#.<br>Christine Shivy | TRUSSES & BEAMS<br>Reilly Road Industrial Park<br>Fayetteville, N.C. 28309<br>Phone: (910) 864-8787 |
| 6800 4<br>8500 5<br>10200 6<br>11900 7<br>13600 8<br>15300 9 | 8500 5<br>10200 6                          |                                                             |                                                   | QUOTE #   |                      | DRAWN BY   | Christine Shivy   |                                                                                                                                                                                                                                                                                                                                                                                                                                                                                                                 |                                                                                                     |
|                                                              | 13600 8                                    |                                                             |                                                   | JOB #     | J0922-4907           | SALES REP. | Lenny Norris      | Christine Shivy                                                                                                                                                                                                                                                                                                                                                                                                                                                                                                 | Fax: (910) 864-4444                                                                                 |