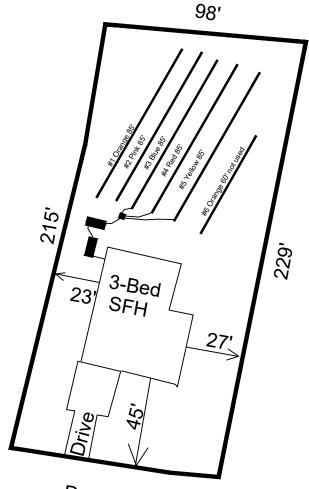

## **PERMIT NUMBER 2210-0015**

**REVISION** 

\*If plumbing is sufficiently then a pump and pump tank may not be required.

\*Not a Survey Sketched from a plot plan supplied by owner

System: Pump to D-Box

Lines: 3-5 (255') 0.35 LTAR

12-15" Max Trench Bottom Accepted Status System

Repair: T&J Panel Block - 50% reduction

Lines: 1-2 (170') 0.35 LTAR

14" Max Trench Bottom

Denning Road

\*\*1000 Gallon Septic Tank

Tank and trenches to be located minimum of 10' from any property line and minimum of 5' from any building foundation.

\*Do Not Cut, Fill, or Alter Drainfield or Repair Area

\*Comply with all setbacks

Adams
Soil Consulting
919-414-6761
Job #1538

Docusigned by:
Michael Ford
03CE83D6A2D946C...