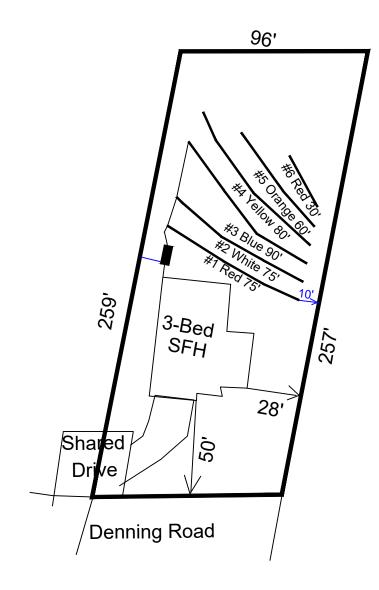

## 1191 Denning Road 3-Bedroom Septic Proposal On Tops Building

\*Not a Survey Sketched from a plot plan supplied by owner

System: Serial Dist. Lines: 1-3 (240') 0.375 Installation LTAR 18" Max Trench Bottom Accepted Status System

Repair: T&J Panel Block - 50% reduction

Lines: 4-6 (170') 0.35 Instalatoin LTAR 14" Max Trench Bottom

\*\*1000 Gallon Septic Tank

Tank and trenches to be located minimum of 10' from any property line and minimum of 5' from any building foundation.

\*Do Not Cut, Fill, or Alter Drainfield or Repair Area

\*Comply with all setbacks

Adams
Soil Consulting
919-414-6761
Job #1538