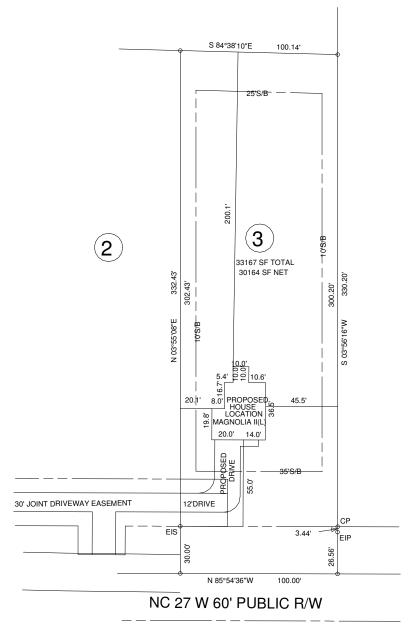

DEED REFERENCE DEED BOOK 1129,PAGE 804

MAP REFERENCE PLAT BOOK 2022,PAGES 479-480

OWNER:DOROTHY CAMERON HALES 10434 NC 27 W

LILLINGTON,NC 27546

DEVELOPER:
WEAVER HOMES INC.
FAYETTEVILLE,NC

NORTH REF:PLAT BK:2022,PGS:479-480 SCALE IN FEET 1"= 60' MINIMUM BUILDING SETBACKS FRONT YARD ----- 35' REAR YARD ----- 25' SIDE YARD ----- 10' CORNER LOT SIDE YARD -- 20' MAXIMUM HEIGHT ----- 35'

10434 NC N7 W LILLINGTON,NC 27546 PROPOSED PLOT PLAN (SEE NOTE)

| SITE                         | HALES FARM LOT 3  |                        |                |                                    | BENNETT SURVEYS F-<br>1662 CLARK RD.,LILLINGTON,N.C. 27546<br>(910) 893-5252 |              |           |            | F-1304      |
|------------------------------|-------------------|------------------------|----------------|------------------------------------|------------------------------------------------------------------------------|--------------|-----------|------------|-------------|
| NC 27 W                      | TOWNSHIP BARBECUE |                        | COUNTY HARNETT |                                    |                                                                              | SURVEYED BY: |           | FIELD BOOK |             |
| WHHS STATE: NOR              |                   | AROLINA                |                | SEPTEMBER 30,2022                  | SCALE: 1"= 60'                                                               |              | DRAWN BY: | MRB        | DRAWING NO. |
| VICINITY MAP<br>NOT TO SCALE | ZONED<br>RA-30    | WATERSHED DISTRICT N/A | PID#<br>PIN#   | 030507 0169 03<br>0507-77-2725.000 | CHECKED & CL                                                                 | OSURE BY:    |           |            | 22463       |