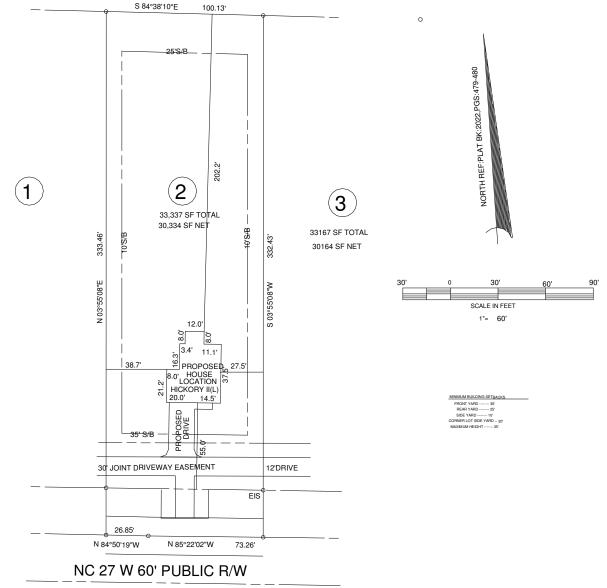

DEED REFERENCE DEED BOOK 1129,PAGE 804

MAP REFERENCE PLAT BOOK 2022,PAGES 479-480

OWNER:DOROTHY CAMERON HALES 10434 NC 27 W

LILLINGTON,NC 27546

DEVELOPER: WEAVER HOMES INC. FAYETTEVILLE,NC

## \_\_\_\_\_

10452 NC 27 W,LILLINGTON NC 27546 PROPOSED PLOT PLAN (SEE NOT

| SH 1242                      | HALES FARM LOT 2      |                           |              |                                    | BENNETT SURVEYS F-1304<br>1662 CLARK RD.,LILLINGTON,N.C. 27546<br>(910) 893-5252 |     |              |       |             |
|------------------------------|-----------------------|---------------------------|--------------|------------------------------------|----------------------------------------------------------------------------------|-----|--------------|-------|-------------|
| NC 27 W                      | TOWNSHIP BARBECUE     |                           | COUNTY       | HARNETT                            |                                                                                  |     | SURVEYED BY: |       | FIELD BOOK  |
|                              | STATE: NORTH CAROLINA |                           | DATE:        | SEPTEMBER 30.2022                  | SCALE: 1"=                                                                       | 60' | DRAWN BY:    | MRB   | DRAWING NO. |
| VICINITY MAP<br>NOT TO SCALE | ZONED<br>RA-30        | WATERSHED DISTRICT<br>N/A | PID#<br>PIN# | 030507 0169 02<br>0507-77-1725.000 | CHECKED & CLOSURE BY:                                                            |     |              | 22464 |             |