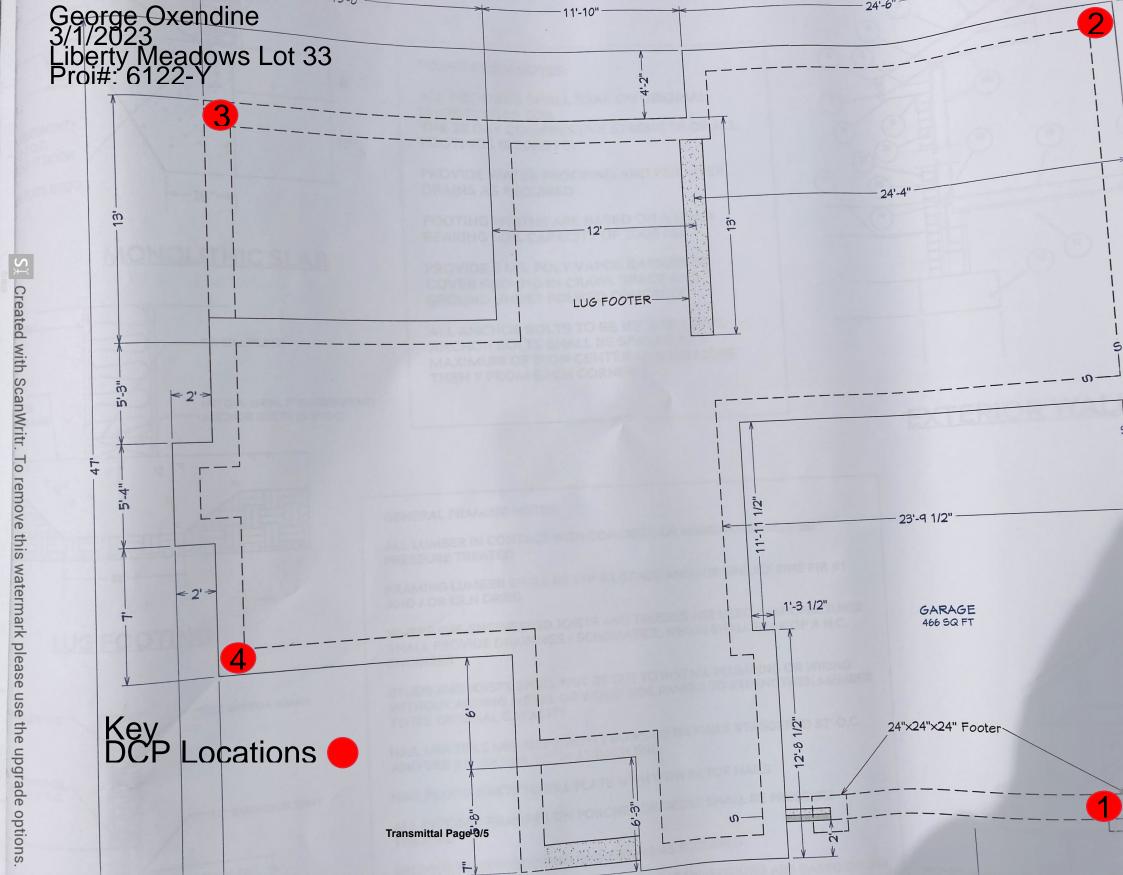

An ECS representative arrived on site, as requested, to check the bearing capacity of soils via hand auger/DCP method for monolithic slab foundation. The footings have not been excavated. Please see the attached sketch for location details.

A total of 4 hand auger/DCP evaluations were performed to a depth of approximately 3 feet below the current sub grade elevation.

Test results indicated that the materials in place (at the locations and elevations tested) did appear to be suitable to support the design bearing capacity 2,000 psf.

Day/Date: 3/1/2023

| Footing<br>Number | Location   | Size (W x H x L) |        | Footing Bottom Elevation |     |                                | Description of                              | <b>Required Blow Counts</b>                          | Design                        |  |
|-------------------|------------|------------------|--------|--------------------------|-----|--------------------------------|---------------------------------------------|------------------------------------------------------|-------------------------------|--|
|                   |            | Design           | Actual | Design **                |     | Description of<br>Steel Placed | Description of<br>Subgrade<br>Material      | # of Blows / Increment                               | Design<br>Bearing<br>Pressure |  |
| 1                 | S,E Corner | хх               | хх     | N/A                      | N/A |                                | (0)/orange Sand<br>(-2/-3) Tan Sand         | 6<br>(0)5,6,7(-1)11,9,10(-2)<br>9,11,10(-3)8,10,10   | 2000                          |  |
| 2                 | N,E Corner | х х              | хх     | N/A                      | N/A |                                | (0)/-1 Tan Sand<br>(-2/-3) tan sand<br>Clay | 6<br>(0)4,9,9(-1)7,8,8(-2)<br>14,14,16(-3)16,20,20   | 2000                          |  |
| 3                 | N.W Corner | хх               | хх     | N/A                      | N/A |                                | (0)/-1 Orange<br>Sand(-1/-3) tan<br>Sand    | 6<br>(0)8,8,7(-1)10,11,12(-2)<br>12,11,14(-3)11,9,11 | 2000                          |  |
| 4                 | S.W Corner | х х              | x x    | N/A                      | N/A |                                |                                             | 6<br>(0)3,7,4(-1)7,8,10(-2)<br>11,11,13(-3)9,7,8     | 2000                          |  |