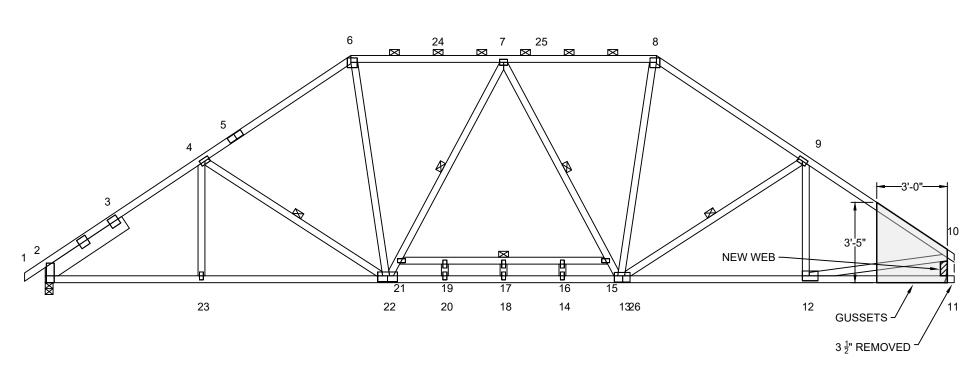

THE RIGHT END OF THIS A02 TRUSS NEEDS TO BE STUBBED BACK BY 3 <sup>1</sup>/<sub>2</sub>".

## TO REPAIR:

- 1. CUT OFF 3<sup>1</sup>/<sub>2</sub>" OF THE TOP AND BOTTOM CHORDS AND CUT OUT WEB 10-11 AS REQUIRED.
- 2. INSTALL A NEW #2 SPF VERTICAL WEB TO FIT TIGHT AS ORIGINAL TRUSS MEMBERS BETWEEN THE TOP CHORD AND BOTTOM CHORD AT THE STUBBED END.
- 3. SECURE THE STUBBED END WITH GUSSETS (SIZE SHOWN ABOVE) ON BOTH FACES OF THE TRUSS. SEE NOTES BELOW FOR GUSSET ATTACHMENT INFORMATION.
- 4. HANGER MAY BE INSTALLED PRIOR TO GUSSET INSTALLATION PROVIDED IT DOES NOT HOLD THE GUSSETS OFF THE FACE OF THE TRUSS.