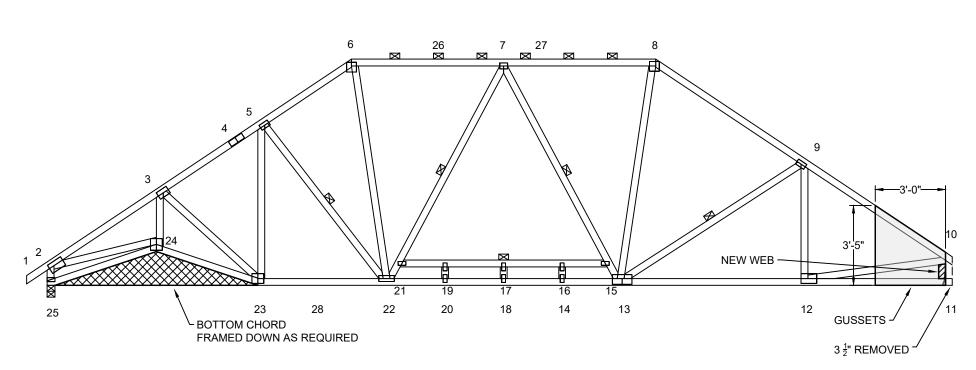

THE VAULTED BOTTOM CHORDS OF THIS A02X TRUSS ARE BUILT INTO THE TRUSS SHOULD BE FLAT. THE RIGHT END OF THE TRUSS NEEDS TO BE STUBBED BACK BY 3 1/2".

## TO REPAIR:

- FRAME DOWN THE VAULTED BOTTOM CHORDS, AS REQUIRED PER BUILDING CODE FRAMING (DESIGNED BY OTHERS) SHOULD BE ATTACHED TO THE TRUSS BOTTOM CHORD AT A MAXIMUM SPACING OF 48" o/c & BE CAPABLE OF SUPPORTING 10 psf. BRACING MUST BE APPLIED TO THE VAULTED TRUSS BOTTOM CHORDS AT A MAXIMUM SPACING OF 2'-2".
- 2. AT THE RIGHT END, CUT OFF 3 <sup>1</sup>/<sub>2</sub>" OF THE TOP AND BOTTOM CHORDS AND CUT OUT WEB 10-11 AS REQUIRED.
- 3. INSTALL A NEW #2 SPF VERTICAL WEB TO FIT TIGHT AS ORIGINAL TRUSS MEMBERS BETWEEN THE TOP CHORD AND BOTTOM CHORD AT THE STUBBED END.
- 4. SECURE THE STUBBED END WITH GUSSETS (SIZE SHOWN ABOVE) ON BOTH FACES OF THE TRUSS. SEE NOTES BELOW FOR GUSSET ATTACHMENT INFORMATION.
- 5. HANGER MAY BE INSTALLED PRIOR TO GUSSET INSTALLATION PROVIDED IT DOES NOT HOLD THE GUSSETS OFF THE FACE OF THE TRUSS.