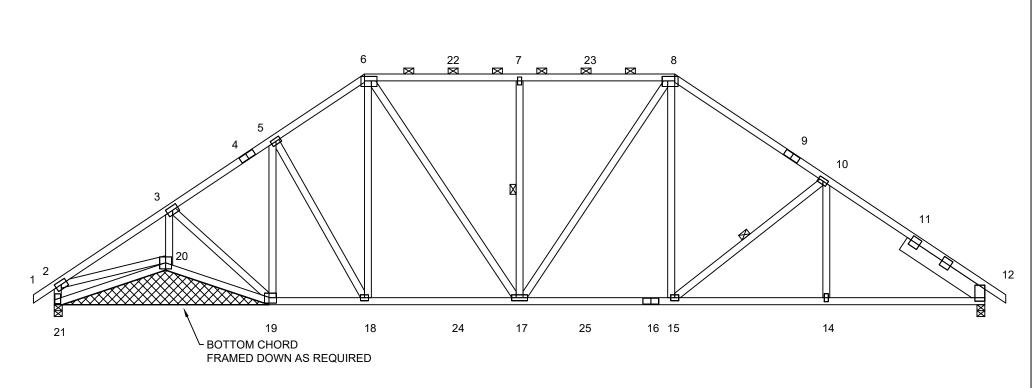

THE VAULTED BOTTOM CHORDS OF THIS A04X TRUSS ARE BUILT INTO THE TRUSS SHOULD BE FLAT.

TO REPAIR:

 FRAME DOWN THE VAULTED BOTTOM CHORDS, AS REQUIRED PER BUILDING CODE - FRAMING (DESIGNED BY OTHERS) SHOULD BE ATTACHED TO THE TRUSS BOTTOM CHORD AT A MAXIMUM SPACING OF 48" o/c & BE CAPABLE OF SUPPORTING 10 psf. BRACING MUST BE APPLIED TO THE VAULTED TRUSS BOTTOM CHORDS AT A MAXIMUM SPACING OF 2'-2".

THIS DETAIL ALSO PERTAINS THE A01X TRUSS.