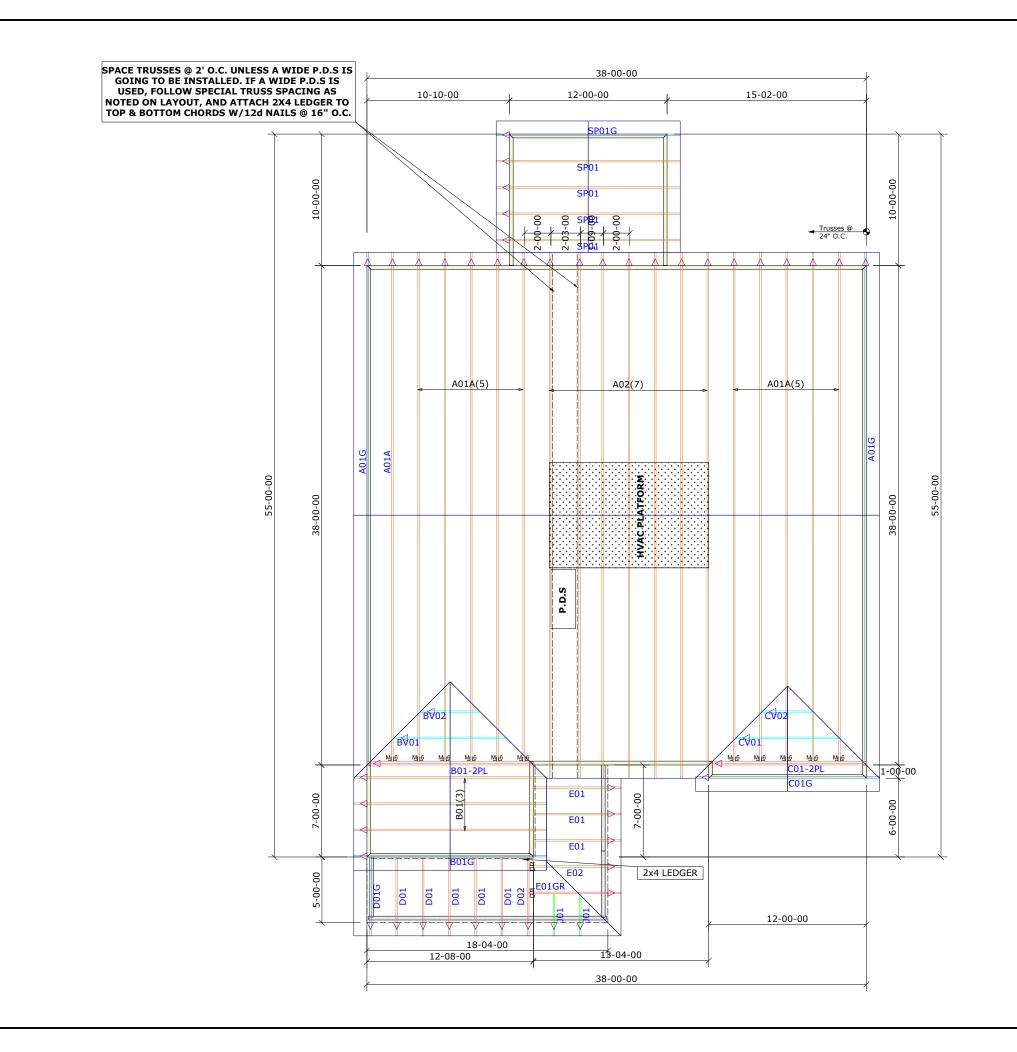

**Builders First Source** 23 Red Cedar Way Apex, NC 27523 Phone: (919) 363-4956 Fax: (919) 387-8565 https://www.bldr.com

General Notes:
- Per ANSI/TPI 1-2002 all " Truss to Wall" connections are the responsibility of the Building Designer, not the Truss Manufacturer.

- Dimensions are Feet-Inches- Sixteenths.
  Trusses are to be 24" o.c. unless noted otherwise
- Trusses are not designed to support brick U.N.O.
- Do not cut or modify trusses without first contacting Builders FirstSource.
   Immediately contact Builders FirstSource if

# trusses are damaged.

- Connection Notes:

   All hangers are to be Simpson or equivalent U.N.O.

   Use Manufacturer's specifications for all hanger
- connections U.N.O.

   Use 10d x 1 1/2" Nails in hanger connections to single ply roof girder trusses.

Floor notes:
- Shift truss as required to avoid plumbing traps.
- Installation Contractor and/or Field Supervisor are to verify all dimensions, trap locations, and options prior to installation

## Dimension Notes:

HANGER LIST

HTU26

- Drawing not to scale. Do not scale dimensions

 $\triangle$   $\triangleleft$   $\nabla$   $\triangleright$  LEFT END OF TRUSS AS SHOWN ON TRUSS DETAIL DRAWINGS ARE INDICATED BY TRIANGLE ICONS.

ALL TIE DOWNS H2.5A UNLESS NOTE SPECIAL ITEMS LIST

|                                                 |                |  |                         | MISC MATERIAL |                |               |          |  |  |
|-------------------------------------------------|----------------|--|-------------------------|---------------|----------------|---------------|----------|--|--|
|                                                 |                |  |                         |               |                |               |          |  |  |
|                                                 |                |  |                         |               |                |               |          |  |  |
| MATTAMY HOMES                                   |                |  |                         |               |                |               |          |  |  |
| SHENANDOAH                                      |                |  | Н                       | E             | LEV:           | EV: CRAFTSMAN |          |  |  |
| PROVIDENCE CREEK                                |                |  |                         |               |                |               |          |  |  |
|                                                 |                |  | NC                      |               | LOT:           |               | 69       |  |  |
| OPTIONAL CORFENER                               |                |  |                         |               | APPWRIGHT #    |               |          |  |  |
|                                                 |                |  |                         | 3282748       |                |               |          |  |  |
| <ul> <li>OPTIONAL SCREENED<br/>PORCH</li> </ul> |                |  | 9                       | CODE:         |                | Ι             | IRC 2015 |  |  |
| rokeri                                          |                |  |                         |               | LOADING:       |               |          |  |  |
|                                                 |                |  |                         | Т             | T.C.L.L.       |               | 20 PSF   |  |  |
| DESIGNED                                        | BY: Al         |  | 3S                      | T.C.D.L.      |                |               | 10 PSF   |  |  |
| LAYOUT:                                         |                |  |                         | В             | .C.L.L         |               | 0 PSF    |  |  |
| L/O DATE:                                       | 9/12/2         |  | 022                     | B.C.D.L.      |                |               | 10 PSF   |  |  |
| <b>REVISION HISTORY</b>                         |                |  |                         | <u>WIND:</u>  |                |               |          |  |  |
| REV1:                                           | XX/XX,         |  | /XX                     | M.P.H.        |                |               | 115 MPH  |  |  |
| REV2:                                           | : XX/XX,       |  | /XX                     |               | EXPOSURE CATEG |               | CATEGORY |  |  |
| REV3:                                           | REV3: XX/XX/XX |  | B (WOODED AREAS/OTHERS) |               |                |               |          |  |  |
| PICK TICKET:                                    |                |  |                         |               | JOB NO:        |               |          |  |  |
| SALES NO:                                       |                |  |                         |               | ACCT NO:       |               |          |  |  |
|                                                 |                |  |                         |               |                |               | _        |  |  |