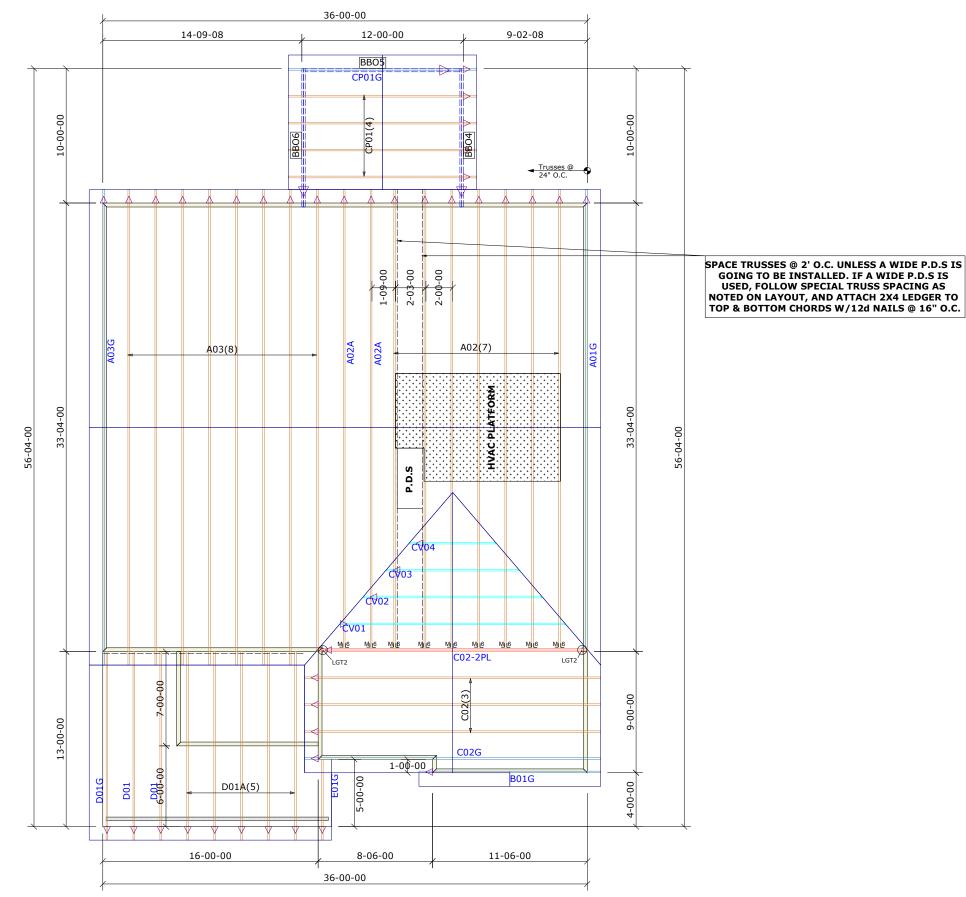

Phone: (919) 363-4956 Fax: (919) 387-8565 https://www.bldr.com

General Notes: - Per ANSI/TPI 1-2002 all " Truss to Wall" connections are the responsibility of the Building

- Designer, not the Truss Manufacturer.
- Dimensions are Feet-Inches- Sixteenths.
  Trusses are to be 24" o.c. unless noted otherwise (U.N.O.)
- Trusses are not designed to support brick U.N.O. Do not cut or modify trustes without first contacting Builders FirstSource.
   Immediately contact Builders FirstSource if
- trusses are damaged.

- Connection Notes: All hangers are to be Simpson or equivalent U.N.O. Use Manufacturer's specifications for all hanger
- Use Manufacturer's specifications for an inarge. connections U.N.O. Use 10d x 1 1/2" Nails in hanger connections to single

Use 10d x 1 1/2" Nalls in hanger connections to single ply roof girder trusses.
Floor notes:
Shift truss as required to avoid plumbing traps.
Installation Contractor and/or Field Supervisor are to verify all dimensions, trap locations, and options prior to installation
Dimension Notes:

## **Dimension Notes:**

- Drawing not to scale. Do not scale dimensions

 $\bigtriangleup \triangleleft \bigtriangledown \triangleright$  Left end of truss as shown on truss detail drawings are indicated by triangle icons.