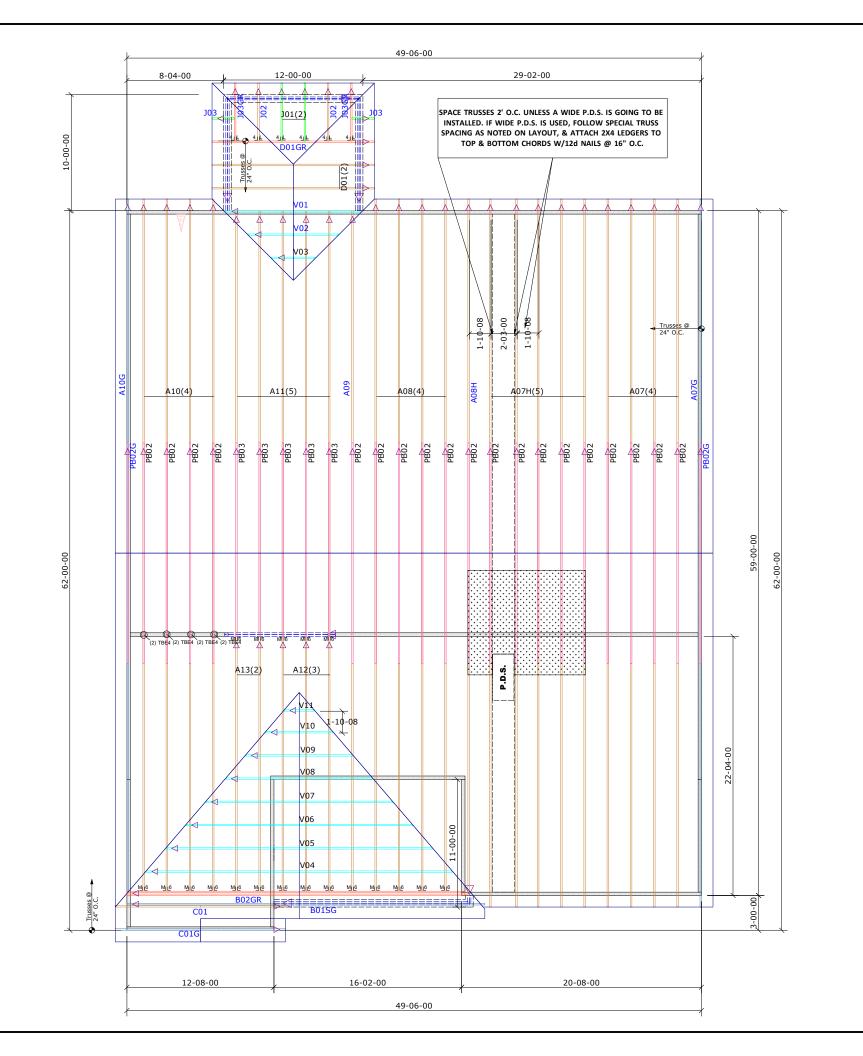

# **General Notes:**

- Per ANSI/TPI 1-2002 all " Truss to Wall" connections are the responsibility of the Building Designer, not the Truss Manufacturer.

- Dimensions are Feet-Inches- Sixteenths.
- Trusses are to be 24" o.c. unless noted otherwise
- Trusses are not designed to support brick U.N.O.
- Do not cut or modify trusses without first contacting Builders FirstSource.
   Immediately contact Builders FirstSource if
- trusses are damaged.

- Connection Notes:

   All hangers are to be Simpson or equivalent U.N.O.

   Use Manufacturer's specifications for all hanger
- connections U.N.O.

   Use 10d x 1 1/2" Nails in hanger connections to single ply roof girder trusses.

Floor notes:
- Shift truss as required to avoid plumbing traps.
- Installation Contractor and/or Field Supervisor are to verify all dimensions, trap locations, and options prior to

## **Dimension Notes:**

- Drawing not to scale. Do not scale dimensions

 $\triangle$   $\triangleleft$   $\nabla$   $\triangleright$  LEFT END OF TRUSS AS SHOWN ON TRUSS DETAIL DRAWINGS ARE INDICATED BY TRIANGLE ICONS.

115 MPH

EXPOSURE CATEGORY

B (WOODED AREAS/OTHERS) JOB NO:

| 19    | HTU                      | 26     | Мј [6         | SPEC    | IAL ITEMS LIST |
|-------|--------------------------|--------|---------------|---------|----------------|
| 8     | TBE                      |        | 11            |         |                |
| 6     | LUS                      | 24     | L) <u>(</u> 4 |         |                |
|       |                          |        |               |         |                |
|       |                          |        |               | ΜI      | SC MATERIAL    |
|       |                          |        |               |         |                |
|       |                          |        |               |         |                |
|       |                          |        |               |         |                |
|       |                          | М      | IATTAI        | му ном  | IES            |
|       | CLEAR                    | WATE   | ₹             | ELEV:   | FARMHOUSE      |
|       |                          | PR     | OVIDE         | NCE CR  | REEK           |
|       |                          |        | NC            | LOT:    | 76             |
|       |                          |        |               | A       | PPWRIGHT #     |
|       | • [OPT                   | ION 1  | 1             |         |                |
|       | • [OPT                   |        |               | CODE.   | IRC 2015       |
|       | <ul> <li>[OPT</li> </ul> | ION 3  | ]             |         | LOADING:       |
|       |                          |        |               | T.C.L.L | . 40 PSF       |
| DESI  | GNED BY:                 | H)     | /S            | T.C.D.L | 10 PSF         |
| LAYO  | DUT:                     |        |               | B.C.L.L | . 0 PSF        |
| L/Q E | DATE:                    | 9/6/20 | )22           | B.C.D.L | 5 PSF          |
| RE    | /ISION                   | I HIST | ORY           |         | WIND:          |
|       |                          |        |               |         |                |

REV1: XX/XX/XX

REV3: XX/XX/XX

XX/XX/XX

REV2:

PICK TICKET:

| <u>HATCH</u> <u>LEGEND</u> |                |  |  |  |
|----------------------------|----------------|--|--|--|
| + + + + +                  | ATTIC ROOM     |  |  |  |
|                            | VOLUME CEILING |  |  |  |
|                            | STICK FRAMING  |  |  |  |