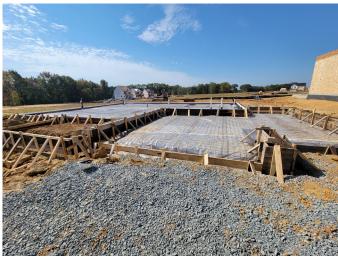

- 1) 3<sup>RD</sup> party footing excavation observations.
- 2) Observe the materials/condition of the foundation bearing soils.

The following conclusions and recommendations were noted:

- The existing excavated footing was visually observed with regard to compliance with the
  project plans and applicable provisions of the 2018 North Carolina Residential Building Code.
  Based on our visual observations and analysis, the existing footing was prepared in general
  accordance with the project plans and applicable provisions of the NC Residential Building
  Code.
- 2) The materials/condition of the foundation bearing soils were visually observed, qualitatively probed, and subjected to Static Cone Penetrometer (SCP) testing. Based on our observations and analysis, and provided that the footing soils have not been exposed to inclement weather after our site visit on 10/17/22, the in-situ soils were noted as being adequate to support the anticipated loading conditions (2000 PSF).