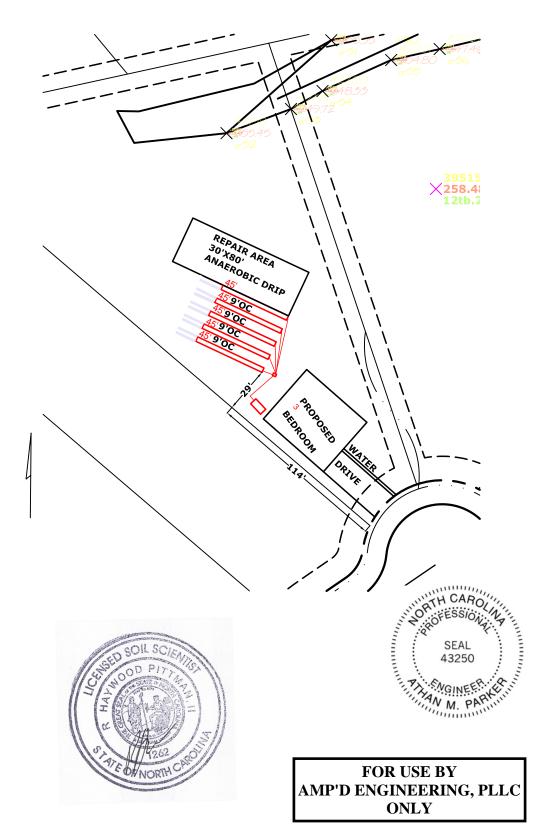

**Owner:** HAVEN S/D

Address: LOT 53

**Location: 147 HARMONY TRAIL** 

LOT INFORMATION OBTAINED VIA PLAT BY STANCIL AND ASSOCIATES FOR XCESSICE RISK DEVELOPMENT, DATED APRIL 27, 2019.

PITTMAN SOIL CONSULTING
PO BOX 1387
RICHLANDS, NC 28574
910-330-2784

pittmansoil@yahoo.com

INITIAL

3-4-BEDROOM LTAR .4

5-45'-5-60' 25% REDUCTION LINES 12-24" TB >6" SOIL COVER REQUIRED O

>6" SOIL COVER REQUIRED OVER SYSTEM AND 5' BEYOND SYSTEM

#### **REPAIR AREA**

3-4BEDROOM LTAR .2 30'X80' ANAEROBIC DRIP LINES 6" TB >6" SOIL COVER REQUIRED OVER SYSTEM AND 5' BEYOND SYSTEM