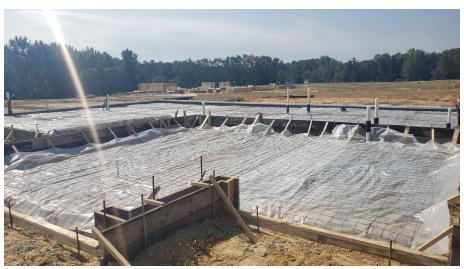

- 1) 3<sup>RD</sup> party footing excavation observations.
- 2) Observe the materials/condition of the foundation bearing soils.

The following conclusions and recommendations were noted:

- The existing excavated footing was visually observed with regard to compliance with the
  project plans and applicable provisions of the 2018 North Carolina Residential Building Code.
  Based on our visual observations and analysis, the existing footing was prepared in general
  accordance with the project plans and applicable provisions of the NC Residential Building
  Code.
- 2) The materials/condition of the foundation bearing soils were visually observed, qualitatively probed, and subjected to Static Cone Penetrometer (SCP) testing. Based on our observations and analysis, and provided that the footing soils have not been exposed to inclement weather after our site visit on 10/10/22, the in-situ soils were noted as being adequate to support the anticipated loading conditions (2000 PSF).