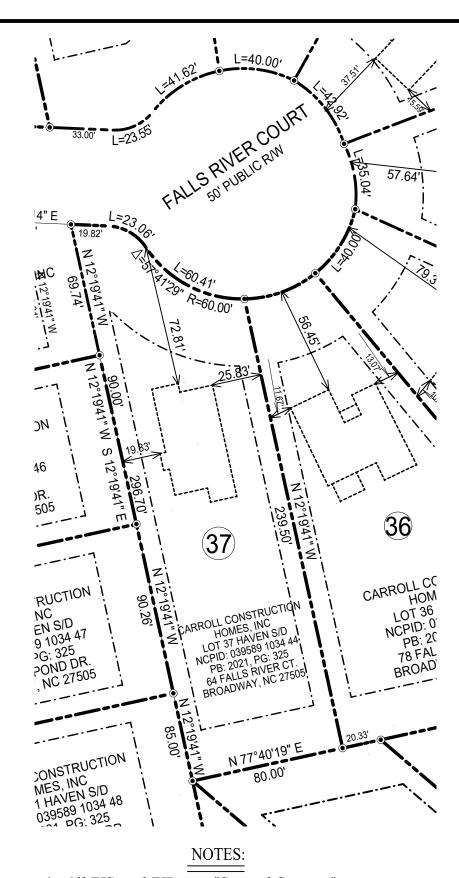

MINIMUM BUILDING SETBACKS FRONT YARD -----35' REAR YARD -----10' SIDE YARD -----10' CORNER LOT-----20'

This survey in of another category, not for recordation sales or conveyances

OWNER: CARROLL CONSTRUCTION HOMES, INC 63 VERNON LANE WILLOW SPRINGS, NC 27592

- 1. All EIS and EIPs are "Control Corners".
- No NCGS Monuments found within 2000' of the Property.
   All bearings are referenced to Plat Bk 2021, Pg 325 all
- 3. All bearings are referenced to Plat Bk 2021, Pg 325 all distances are horizonal.
- 4. Deed references as noted on map.

- New Iron Set
- Iron Pin Found
- Wooden Bollard
- Found Stone
- Found Stake and Stone
- Cotton Spindle Set
- □ Record Stone Not Found
- Property Lines
- ---- Fence Line
- —— Centerline of Road
- - Edge of Asphault
- → Woodline
- Edge of Concrete
- ─ E─ Overhead Electric