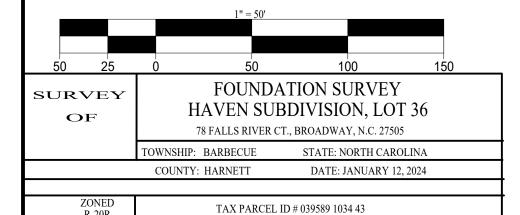

## ON THE LEVEL. LAND SURVEYING, PLLC.

FIRM # P-2158 JAMES LONNIE PEACOCK, PLS NC Reg. Land Surveyor No. L-5141 1646 DENNING RD. BENSON, N.C 27504

TELEPHONE: 919-422-3580

SCALE 1" 50' FEET

FALLS RIVER COURT CARRO CARROLL CONSTRUCTION
HOMES, INC
HOMES, INC HUNIES, INU LOT 36 HAVEN S/D NCPID: 039589 1034 43 CONSTRUCTION CONST