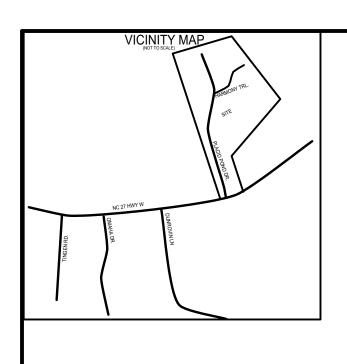

## FOUNDATION SURVEY HAVEN SUBDIVISION, LOT 35

82 FALLS RIVER CT., BROADWAY, N.C. 27505

TOWNSHIP: BARBECUE STATE: NORTH CAROLINA COUNTY: HARNETT DATE: NOVEMBER 3, 2023

SCALE 1" 50' FEET

TAX PARCEL ID # 039589 1034 42