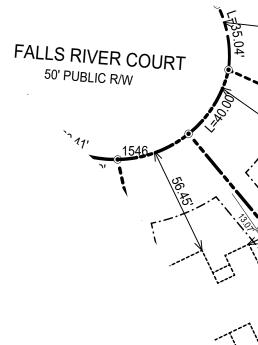

(35) CARROLL CONSTRUCTION
HOMES, INC
HOMES, INC
LOT 35 HAVEN S/D
NCPID: 039589 1034 42
NCPID: 039589 1034 42
PB: 2021, PG: 325
PB: 2021, PG: 325
82 FALLS RIVER CT.
82 FALLS RIVER 27505
BROADWAY, NC 27505

'L CONSTRUCTION

 $\mathcal{L}\mathcal{E}\mathcal{G}\mathcal{E}\mathcal{N}\mathcal{D}$ POB Point of Beginning

Found Stake and Stone

Record Stone Not Found

Cotton Spindle Set

Centerline of Road Edge of Asphault

Edge of Concrete E— Overhead Electric

Property Lines

----- Fence Line

**→** Woodline

New Iron Set Iron Pin Found Wooden Bollard Found Stone

## NOTES:

- 1. All EIS and EIPs are "Control Corners".
- 2. No NCGS Monuments found within 2000' of the Property. 3. All bearings are referenced to Plat Bk 2021, Pg 325 all
- distances are horizonal.
- 4. Deed references as noted on map.