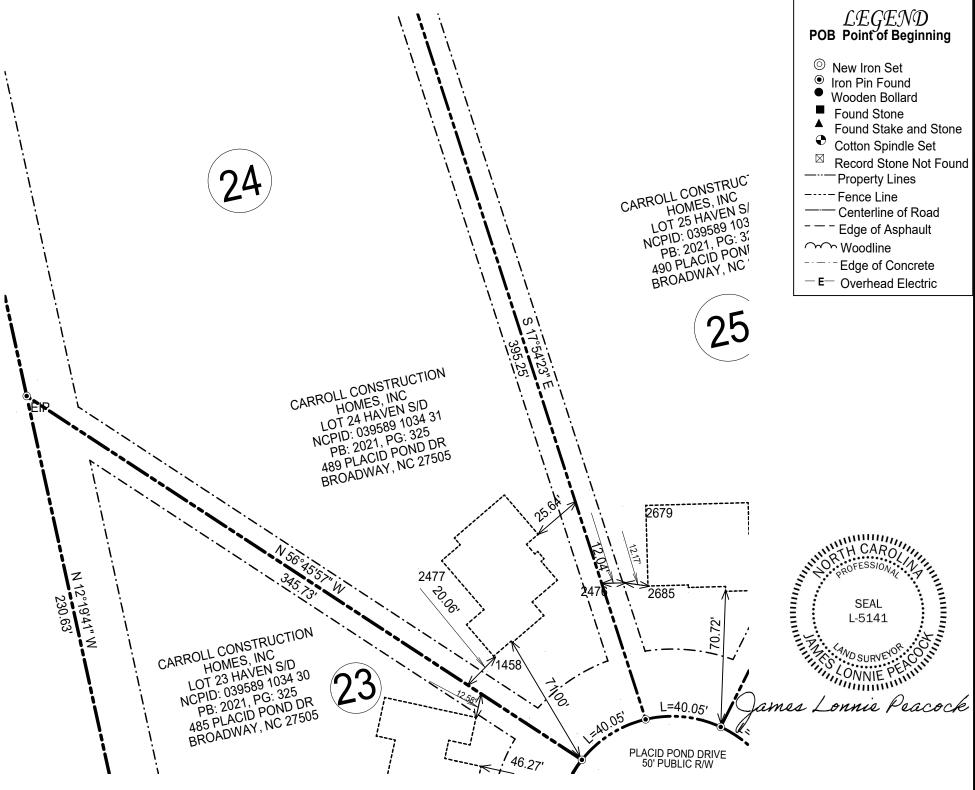

MINIMUM BUILDING SETBACKS FRONT YARD -----35' REAR YARD -----25' SIDE YARD -----10' CORNER LOT-----20'

This survey in of another category, not for recordation sales or conveyances

OWNER: CARROLL CONSTRUCTION HOMES, INC 63 VERNON LANE WILLOW SPRINGS, NC 27592

## NOTES:

- 1. All EIS and EIPs are "Control Corners".
- 2. No NCGS Monuments found within 2000' of the Property.

  3. All hearings are referenced to Plat Rk 2021, Pa 325 all
- 3. All bearings are referenced to Plat Bk 2021, Pg 325 all distances are horizonal.
- 4. Deed references as noted on map.