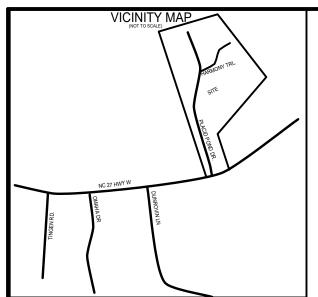

MINIMUM BUILDING SETBACKS FRONT YARD -----35' REAR YARD -----25' SIDE YARD -----10' CORNER LOT-----20'

This survey in of another category, not for recordation sales or conveyances



OWNER: CARROLL CONSTRUCTION HOMES, INC 63 VERNON LANE WILLOW SPRINGS, NC 27592

## ON THE LEVEL . LAND SURVEYING, PLLC.

FIRM # P-2158

JAMES LONNIE PEACOCK, PLS

NC Reg. Land Surveyor No. L-5141

1646 DENNING RD. BENSON, N.C 27504

TELEPHONE: 919-422-3580

SCALE 1" 50' FEET



## NOTES:

- 1. All EIS and EIPs are "Control Corners".
- 2. No NCGS Monuments found within 2000' of the Property.

  3. All hearings are referenced to Plat Rk 2021, Pa 325 all
- 3. All bearings are referenced to Plat Bk 2021, Pg 325 all distances are horizonal.
- 4. Deed references as noted on map.

CERTIFICATE OF OWNERSHIP and DEDI