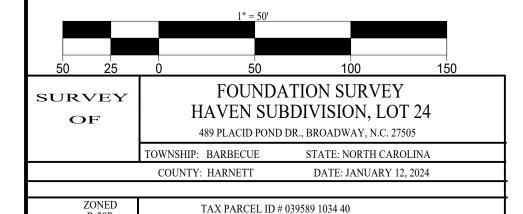

MINIMUM BUILDING SETBACKS FRONT YARD -----35' REAR YARD -----25' SIDE YARD -----10' CORNER LOT-----20'

This survey in of another category, not for recordation sales or conveyances

OWNER: CARROLL CONSTRUCTION HOMES, INC 63 VERNON LANE WILLOW SPRINGS, NC 27592