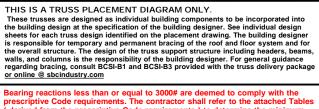

g reactions less than or equal to 3000# are deemed to comply with the prive Code requirements. The contractor shall refer to the attached Tables and from the prescriptive Code requirements ) to determine the minimum tion size and number of wood studs required to support reactions greater 00# but not greater than 15000#. A registered design professional shall ined to design the support system for any reaction that exceeds those and in the attached Tables. A registered design professional shall be do design the support system for all reactions that exceed 15000#.