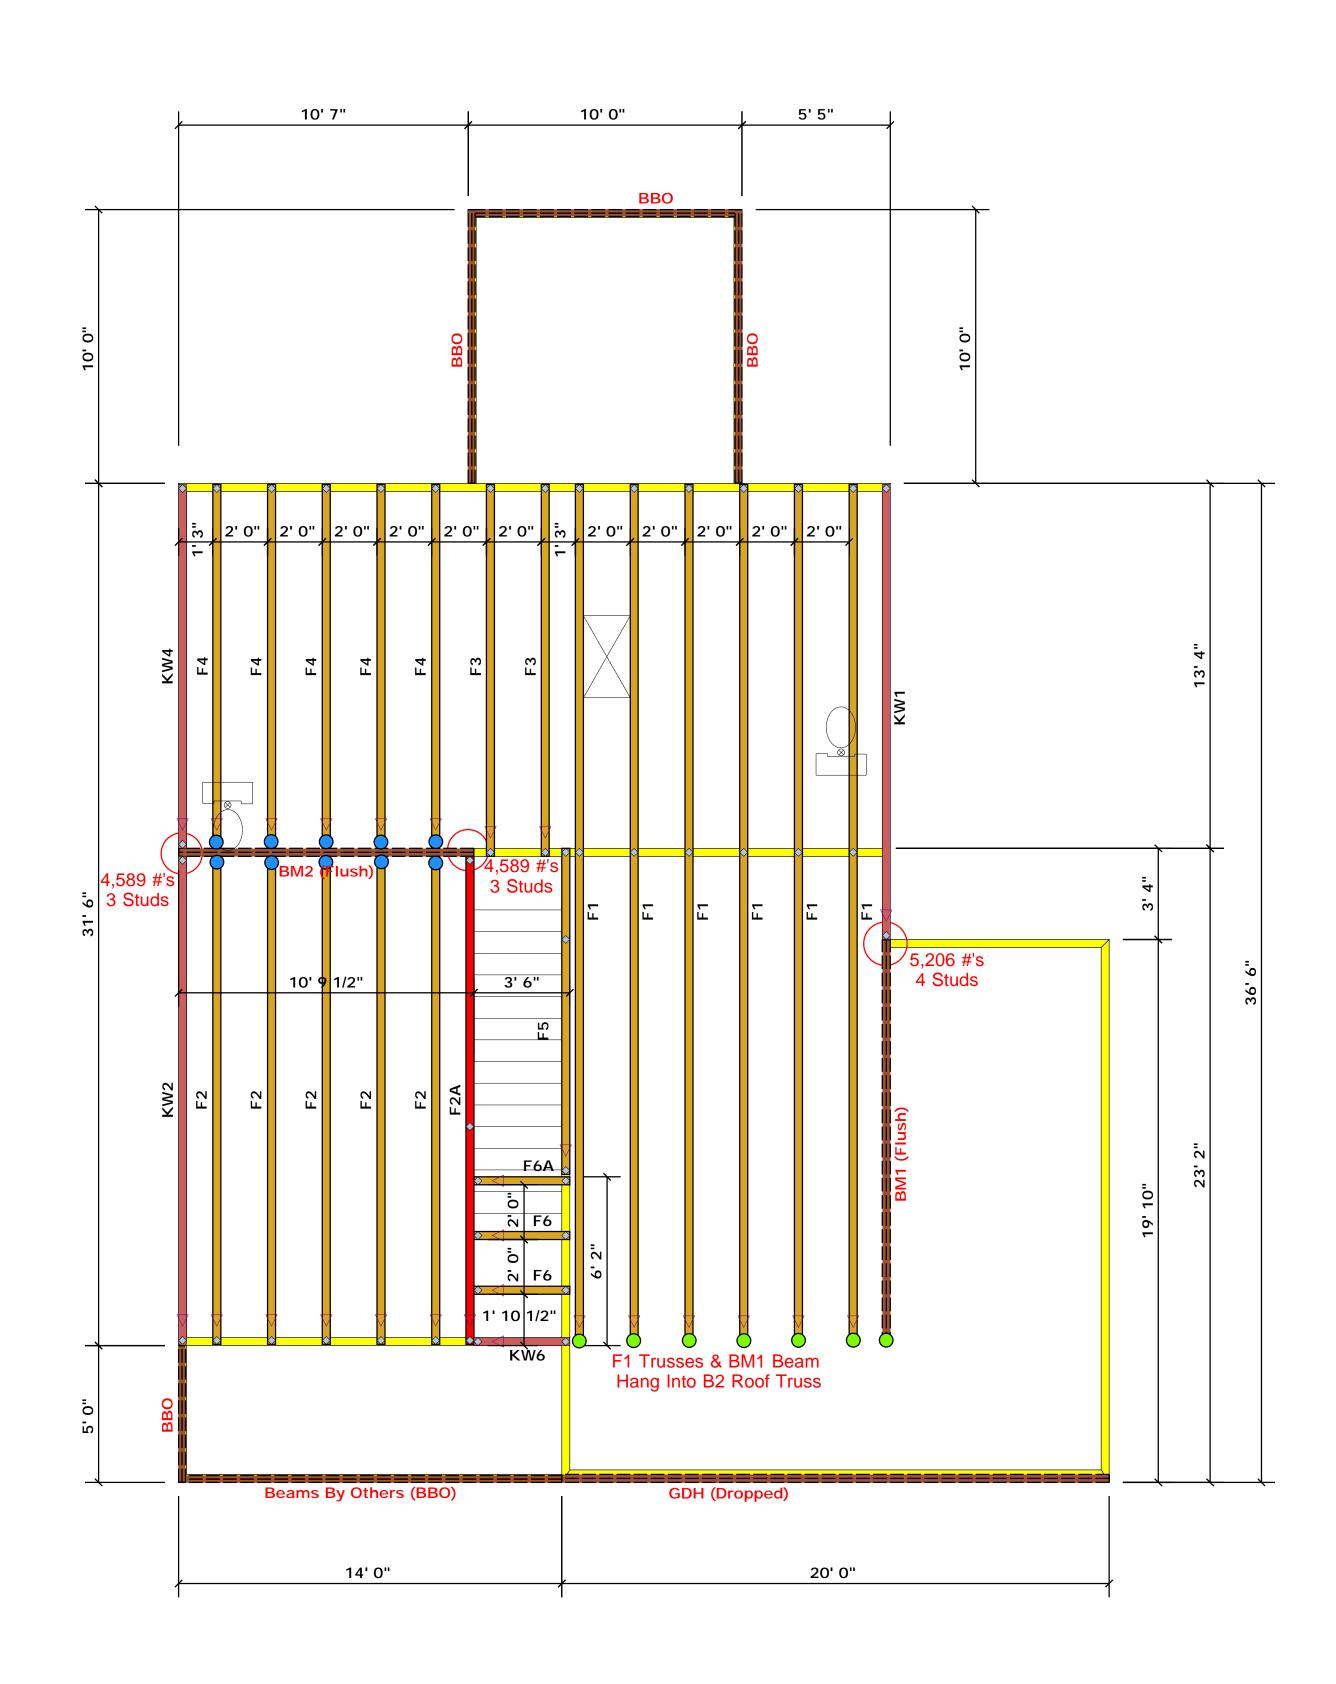

Connector Information Nail Information Supported Member Product Manuf Qty Header Truss HUS410 USP 10 16d/3-1/2" NA 16d/3-1/2" THD410 USP 16d/3-1/2" 10d/3"

Truss Placement Plan SCALE: NTS

▲ = Denotes Left End of Truss
(Reference Engineered Truss Drawing)

| Products      |        |                             |       |         |          |
|---------------|--------|-----------------------------|-------|---------|----------|
| PlotID        | Length | Product                     | Plies | Net Qty | Fab Type |
| GDH (Dropped) | 20' 0" | 1-3/4"x 11-7/8" LVL Kerto-S | 2     | 2       | FF       |
| BM1 (Flush)   | 15' 0" | 1-3/4"x 16" LVL Kerto-S     | 2     | 2       | FF       |
| BM2 (Flush)   | 11' 0" | 1-3/4"x 16" LVL Kerto-S     | 2     | 2       | FF       |

All Truss Reactions are Less than 3,000 lbs. Unless Noted Otherwise.

-- Denotes Reaction Greater than 3,000 lbs.

Reaction / # of Studs

| LO                      | AD (                              | SHAF | RT FO                  | RЈ                                | 4CK | STUD                       | 5                                |  |
|-------------------------|-----------------------------------|------|------------------------|-----------------------------------|-----|----------------------------|----------------------------------|--|
|                         | (045Fb ON 140LF5 R502 5(1) & (b)) |      |                        |                                   |     |                            |                                  |  |
| NUA                     | NPES C                            |      |                        |                                   |     | A END OF                   |                                  |  |
|                         |                                   |      | HEADER/6               |                                   |     |                            |                                  |  |
| CND REACTION<br>(OT FU) | REQ DISTUDS FOR COMPANY HEADER    |      | SNE PEACTION<br>OF ALC | NEQ 15 STUDS FOR<br>CIPAN - EMBER |     | ENB & MATTICEN<br>(UP 179) | REQ'D STUDS FOR<br>(4) MY HSABER |  |
| 1700                    | 1                                 |      | 2550                   | 1                                 |     | 3400                       | 1                                |  |
| 3400                    | 2                                 |      | 5100                   | 2                                 |     | 6600                       | 2                                |  |
| 5100                    | 3                                 |      | 7650                   | 3                                 |     | 10200                      | 3                                |  |
| 0088                    | 4                                 |      | 10200                  | 4                                 |     | 13600                      | 4                                |  |
| 8500                    | 5                                 |      | 12750                  | 5                                 |     | 17000                      | 5                                |  |
| 0200                    | á                                 |      | 15300                  | 6                                 |     |                            |                                  |  |
| 1900                    | 7                                 |      |                        |                                   |     |                            |                                  |  |
| 3600                    | 8                                 |      |                        |                                   |     |                            |                                  |  |
| 5300                    | 9                                 |      |                        |                                   |     |                            |                                  |  |

Truss Placement Plan SCALE: NTS

▲= Denotes Left End of Truss (Reference Engineered Truss Drawing)

| Products      |        |                             |       |         |          |
|---------------|--------|-----------------------------|-------|---------|----------|
| PlotID        | Length | Product                     | Plies | Net Qty | Fab Type |
| GDH (Dropped) | 20' 0" | 1-3/4"x 11-7/8" LVL Kerto-S | 2     | 2       | FF       |
| BM1 (Flush)   | 15' 0" | 1-3/4"x 16" LVL Kerto-S     | 2     | 2       | FF       |
| BM2 (Flush)   | 11' 0" | 1-3/4"x 16" LVL Kerto-S     | 2     | 2       | FF       |

All Truss Reactions are Less than 3,000 lbs. Unless Noted Otherwise.

-- Denotes Reaction Greater than 3,000 lbs. Reaction / # of Studs

| LOAD CHART FOR JACK STUDS  (0.49% ON 1 AUGS 0.000.01) A GO ON ON THE COMMON OF THE COMMON OF THE COMMON OF THE COMMON OF THE COMMON ON THE COMMON OF THE COM | BUILDER   | Weaver Developme   |
|--------------------------------------------------------------------------------------------------------------------------------------------------------------------------------------------------------------------------------------------------------------------------------------------------------------------------------------------------------------------------------------------------------------------------------------------------------------------------------------------------------------------------------------------------------------------------------------------------------------------------------------------------------------------------------------------------------------------------------------------------------------------------------------------------------------------------------------------------------------------------------------------------------------------------------------------------------------------------------------------------------------------------------------------------------------------------------------------------------------------------------------------------------------------------------------------------------------------------------------------------------------------------------------------------------------------------------------------------------------------------------------------------------------------------------------------------------------------------------------------------------------------------------------------------------------------------------------------------------------------------------------------------------------------------------------------------------------------------------------------------------------------------------------------------------------------------------------------------------------------------------------------------------------------------------------------------------------------------------------------------------------------------------------------------------------------------------------------------------------------------------|-----------|--------------------|
| PEADER/60RDER                                                                                                                                                                                                                                                                                                                                                                                                                                                                                                                                                                                                                                                                                                                                                                                                                                                                                                                                                                                                                                                                                                                                                                                                                                                                                                                                                                                                                                                                                                                                                                                                                                                                                                                                                                                                                                                                                                                                                                                                                                                                                                                  | JOB NAME  | Lot 5 Cedar Pointe |
| 8 36                                                                                                                                                                                                                                                                                                                                                                                                                                                                                                                                                                                                                                                                                                                                                                                                                                                                                                                                                                                                                                                                                                                                                                                                                                                                                                                                                                                                                                                                                                                                                                                                                                                                                                                                                                                                                                                                                                                                                                                                                                                                                                                           | PLAN      | Magnolia II "C"    |
| 1700 1 2550 1 3400 1<br>3400 2 5100 2 6600 2<br>5100 3 7650 3 10200 3                                                                                                                                                                                                                                                                                                                                                                                                                                                                                                                                                                                                                                                                                                                                                                                                                                                                                                                                                                                                                                                                                                                                                                                                                                                                                                                                                                                                                                                                                                                                                                                                                                                                                                                                                                                                                                                                                                                                                                                                                                                          | SEAL DATE | Seal Date          |
| 6800 4 10200 4 13600 4<br>8500 5 12750 5 17000 5<br>10200 6 15300 6                                                                                                                                                                                                                                                                                                                                                                                                                                                                                                                                                                                                                                                                                                                                                                                                                                                                                                                                                                                                                                                                                                                                                                                                                                                                                                                                                                                                                                                                                                                                                                                                                                                                                                                                                                                                                                                                                                                                                                                                                                                            | QUOTE #   | Quote #            |
| 11900 7<br>13600 8<br>15300 9                                                                                                                                                                                                                                                                                                                                                                                                                                                                                                                                                                                                                                                                                                                                                                                                                                                                                                                                                                                                                                                                                                                                                                                                                                                                                                                                                                                                                                                                                                                                                                                                                                                                                                                                                                                                                                                                                                                                                                                                                                                                                                  | JOB #     | J0722-3628         |