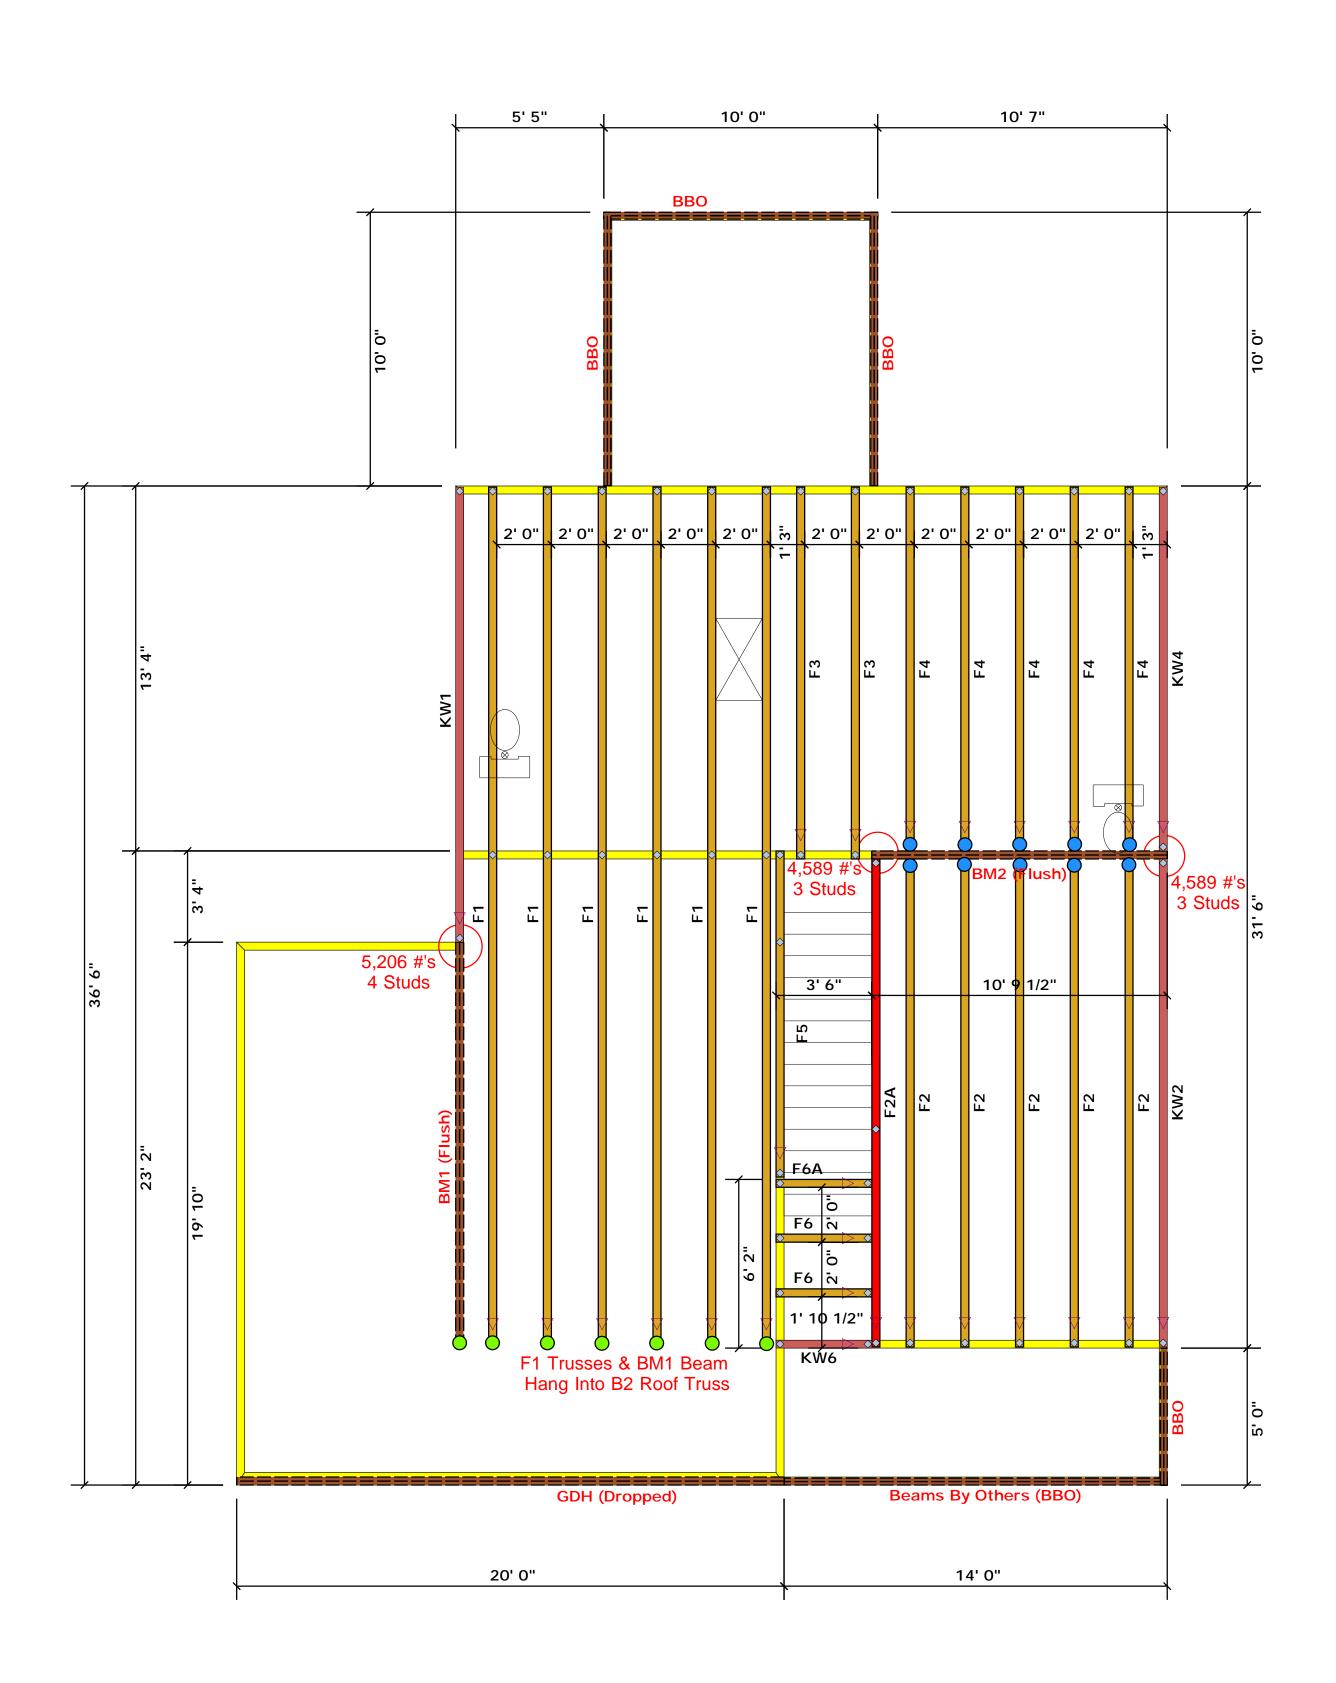

Connector Information Nail Information Supported Member Product Manuf Qty Header Truss HUS410 USP 10 16d/3-1/2" NA 16d/3-1/2" THD410 USP 16d/3-1/2" 10d/3"

Truss Placement Plan SCALE: NTS

▲ = Denotes Left End of Truss
(Reference Engineered Truss Drawing)

| Products      |        |                             |       |         |          |
|---------------|--------|-----------------------------|-------|---------|----------|
| PlotID        | Length | Product                     | Plies | Net Qty | Fab Type |
| GDH (Dropped) | 20' 0" | 1-3/4"x 11-7/8" LVL Kerto-S | 2     | 2       | FF       |
| BM1 (Flush)   | 15' 0" | 1-3/4"x 16" LVL Kerto-S     | 2     | 2       | FF       |
| BM2 (Flush)   | 11' 0" | 1-3/4"x 16" LVL Kerto-S     | 2     | 2       | FF       |

All Truss Reactions are Less than 3,000 lbs. Unless Noted Otherwise.

-- Denotes Reaction Greater than 3,000 lbs.

Reaction / # of Studs

| LO                      | AD (                              | SHAF | RT FO                  | RЈ                                | 4CK | STUD                       | 5                                |  |
|-------------------------|-----------------------------------|------|------------------------|-----------------------------------|-----|----------------------------|----------------------------------|--|
|                         | (045Fb ON 140LF5 R502 5(1) & (b)) |      |                        |                                   |     |                            |                                  |  |
| NUA                     | NPES C                            |      |                        |                                   |     | A END OF                   |                                  |  |
|                         |                                   |      | HEADER/6               |                                   |     |                            |                                  |  |
| CND REACTION<br>(OT FU) | REQ DISTUDS FOR COMPANY HEADER    |      | SNE PEACTION<br>OF ALC | NEQ 15 STUDS FOR<br>CIPAN - EMBER |     | ENB & MATTICEN<br>(UP 179) | REQ'D STUDS FOR<br>(4) MY HSABER |  |
| 1700                    | 1                                 |      | 2550                   | 1                                 |     | 3400                       | 1                                |  |
| 3400                    | 2                                 |      | 5100                   | 2                                 |     | 6600                       | 2                                |  |
| 5100                    | 3                                 |      | 7650                   | 3                                 |     | 10200                      | 3                                |  |
| 0088                    | 4                                 |      | 10200                  | 4                                 |     | 13600                      | 4                                |  |
| 8500                    | 5                                 |      | 12750                  | 5                                 |     | 17000                      | 5                                |  |
| 0200                    | á                                 |      | 15300                  | 6                                 |     |                            |                                  |  |
| 1900                    | 7                                 |      |                        |                                   |     |                            |                                  |  |
| 3600                    | 8                                 |      |                        |                                   |     |                            |                                  |  |
| 5300                    | 9                                 |      |                        |                                   |     |                            |                                  |  |

Truss Placement Plan SCALE: NTS

▲= Denotes Left End of Truss (Reference Engineered Truss Drawing)

| Products      |        |                             |       |         |          |
|---------------|--------|-----------------------------|-------|---------|----------|
| PlotID        | Length | Product                     | Plies | Net Qty | Fab Type |
| GDH (Dropped) | 20' 0" | 1-3/4"x 11-7/8" LVL Kerto-S | 2     | 2       | FF       |
| BM1 (Flush)   | 15' 0" | 1-3/4"x 16" LVL Kerto-S     | 2     | 2       | FF       |
| BM2 (Flush)   | 11' 0" | 1-3/4"x 16" LVL Kerto-S     | 2     | 2       | FF       |

All Truss Reactions are Less than 3,000 lbs. Unless Noted Otherwise.

-- Denotes Reaction Greater than 3,000 lbs. Reaction / # of Studs

| LOAD CHART FOR JACK STUDS  (0.49% ON 1 AUGS 0.000.01) A GO ON ON THE COMMON OF THE COMMON OF THE COMMON OF THE COMMON OF THE COMMON ON THE COMMON OF THE COM | BUILDER   | Weaver Developme   |
|--------------------------------------------------------------------------------------------------------------------------------------------------------------------------------------------------------------------------------------------------------------------------------------------------------------------------------------------------------------------------------------------------------------------------------------------------------------------------------------------------------------------------------------------------------------------------------------------------------------------------------------------------------------------------------------------------------------------------------------------------------------------------------------------------------------------------------------------------------------------------------------------------------------------------------------------------------------------------------------------------------------------------------------------------------------------------------------------------------------------------------------------------------------------------------------------------------------------------------------------------------------------------------------------------------------------------------------------------------------------------------------------------------------------------------------------------------------------------------------------------------------------------------------------------------------------------------------------------------------------------------------------------------------------------------------------------------------------------------------------------------------------------------------------------------------------------------------------------------------------------------------------------------------------------------------------------------------------------------------------------------------------------------------------------------------------------------------------------------------------------------|-----------|--------------------|
| PEADER/60RDER                                                                                                                                                                                                                                                                                                                                                                                                                                                                                                                                                                                                                                                                                                                                                                                                                                                                                                                                                                                                                                                                                                                                                                                                                                                                                                                                                                                                                                                                                                                                                                                                                                                                                                                                                                                                                                                                                                                                                                                                                                                                                                                  | JOB NAME  | Lot 5 Cedar Pointe |
| 8 36                                                                                                                                                                                                                                                                                                                                                                                                                                                                                                                                                                                                                                                                                                                                                                                                                                                                                                                                                                                                                                                                                                                                                                                                                                                                                                                                                                                                                                                                                                                                                                                                                                                                                                                                                                                                                                                                                                                                                                                                                                                                                                                           | PLAN      | Magnolia II "C"    |
| 1700 1 2550 1 3400 1<br>3400 2 5100 2 6600 2<br>5100 3 7650 3 10200 3                                                                                                                                                                                                                                                                                                                                                                                                                                                                                                                                                                                                                                                                                                                                                                                                                                                                                                                                                                                                                                                                                                                                                                                                                                                                                                                                                                                                                                                                                                                                                                                                                                                                                                                                                                                                                                                                                                                                                                                                                                                          | SEAL DATE | Seal Date          |
| 6800 4 10200 4 13600 4<br>8500 5 12750 5 17000 5<br>10200 6 15300 6                                                                                                                                                                                                                                                                                                                                                                                                                                                                                                                                                                                                                                                                                                                                                                                                                                                                                                                                                                                                                                                                                                                                                                                                                                                                                                                                                                                                                                                                                                                                                                                                                                                                                                                                                                                                                                                                                                                                                                                                                                                            | QUOTE #   | Quote #            |
| 11900 7<br>13600 8<br>15300 9                                                                                                                                                                                                                                                                                                                                                                                                                                                                                                                                                                                                                                                                                                                                                                                                                                                                                                                                                                                                                                                                                                                                                                                                                                                                                                                                                                                                                                                                                                                                                                                                                                                                                                                                                                                                                                                                                                                                                                                                                                                                                                  | JOB #     | J0722-3628         |