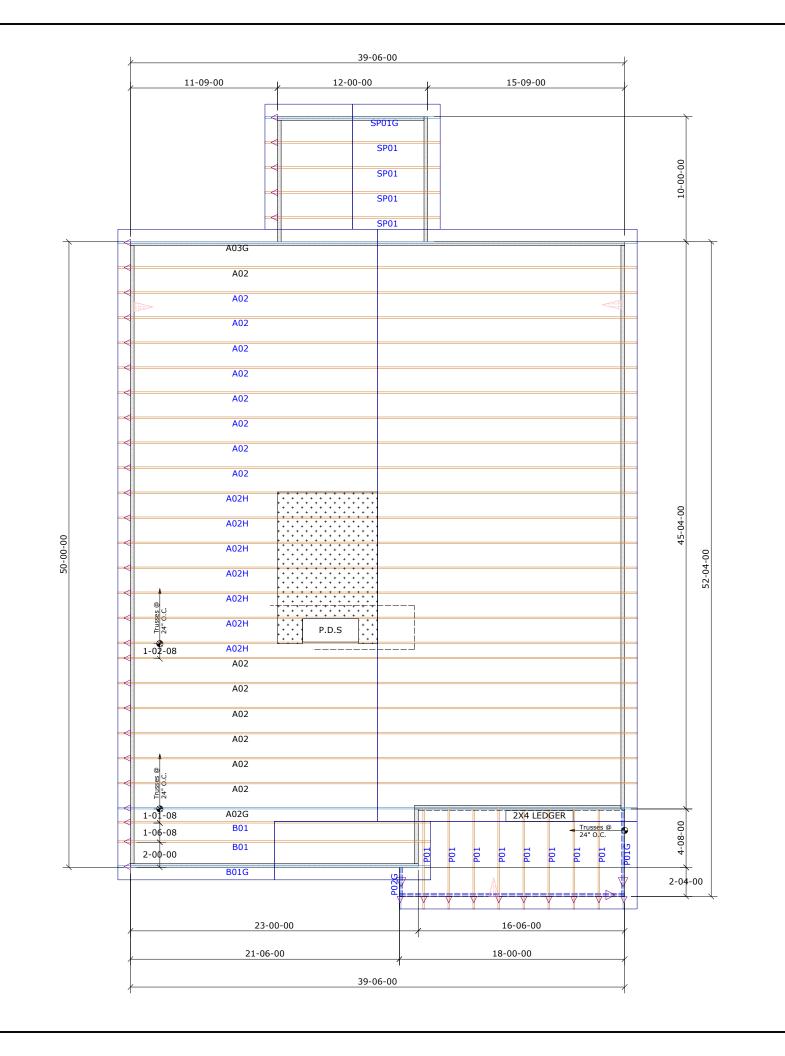

**Builders First Source** 23 Red Cedar Way Apex, NC 27523 Phone: (919) 363-4956 Fax: (919) 387-8565 https://www.bldr.com

General Notes:
- Per ANSI/TPI 1-2002 all " Truss to Wall" connections are the responsibility of the Building Designer, not the Truss Manufacturer.

- Dimensions are Feet-Inches- Sixteenths.

- Trusses are to be 24" o.c. unless noted otherwise

- Trusses are not designed to support brick U.N.O. Do not cut or modify trusses without first contacting Builders FirstSource.
   Immediately contact Builders FirstSource if

- trusses are damaged.

  Connection Notes:

   All hangers are to be Simpson or equivalent U.N.O.

   Use Manufacturer's specifications for all hanger

- Use Manufacturer's specifications for all hanger connections U.N.O.
- Use 10d x 1 1/2" Nails in hanger connections to single ply roof girder trusses.

Floor notes:
- Shift truss as required to avoid plumbing traps.
- Installation Contractor and/or Field Supervisor are to verify all dimensions, trap locations, and options prior to installation

Dimension Notes:

# Dimension Notes:

- Drawing not to scale. Do not scale dimensions

 $\triangle \triangleleft \nabla \triangleright$  LEFT END OF TRUSS AS SHOWN ON TRUSS DETAIL DRAWINGS ARE INDICATED BY TRIANGLE ICONS.

HANGER LIST ALL TIE DOWNS H2.5A UNLESS NOTED

<u>SPECIAL</u> <u>ITEMS</u> <u>LIST</u>

|                  |                         |                                                         |                         | <u>MISC MATERIAL</u> |           |          |  |
|------------------|-------------------------|---------------------------------------------------------|-------------------------|----------------------|-----------|----------|--|
|                  |                         |                                                         |                         |                      |           |          |  |
|                  |                         | N                                                       | ny Hom                  | es                   |           |          |  |
| Voyageur         |                         |                                                         |                         | ELEV:                | Craftsman |          |  |
| PROVIDENCE CREEK |                         |                                                         |                         |                      |           |          |  |
|                  |                         |                                                         | NC                      | LOT:                 |           | 68       |  |
| • [SCREEN PORCH] |                         |                                                         |                         | APPWRIGHT #          |           |          |  |
|                  |                         |                                                         |                         |                      |           |          |  |
| • [OPTION 2]     |                         |                                                         | ]                       | CODE                 | :         | IRC 2015 |  |
| • [OPTION 3]     |                         |                                                         |                         | <u>LOADING:</u>      |           |          |  |
|                  |                         |                                                         | T.C.L.L                 |                      | 20 PSF    |          |  |
| DESIGNED         | AS                      |                                                         | T.C.D.l                 |                      | 10 PSF    |          |  |
| LAYOUT:          |                         |                                                         |                         | B.C.L.L              |           | 0 PSF    |  |
| L/O DATE:        | / <b>o date:</b> 8/24/2 |                                                         | 022                     | B.C.D.I              |           | 10 PSF   |  |
| REVISION HISTORY |                         |                                                         |                         |                      |           |          |  |
| REV1:            | XX                      | <td>/XX</td> <td>M.P.H.</td> <td></td> <td>115 MPH</td> | /XX                     | M.P.H.               |           | 115 MPH  |  |
| REV2:            | XX/XX/XX                |                                                         | EXPOSURE CATEGORY       |                      |           |          |  |
| REV3:            | XX/XX/XX                |                                                         | B (WOODED AREAS/OTHERS) |                      |           |          |  |
| PICK TICKET:     |                         |                                                         |                         | JOB                  | NO:       |          |  |
| SALES NO:        |                         |                                                         |                         | ACC                  | NO:       |          |  |
| HATCH LEGEND     |                         |                                                         |                         |                      |           | •        |  |
| + + + + +        | АТ                      | TIC R                                                   | ООМ                     |                      |           |          |  |