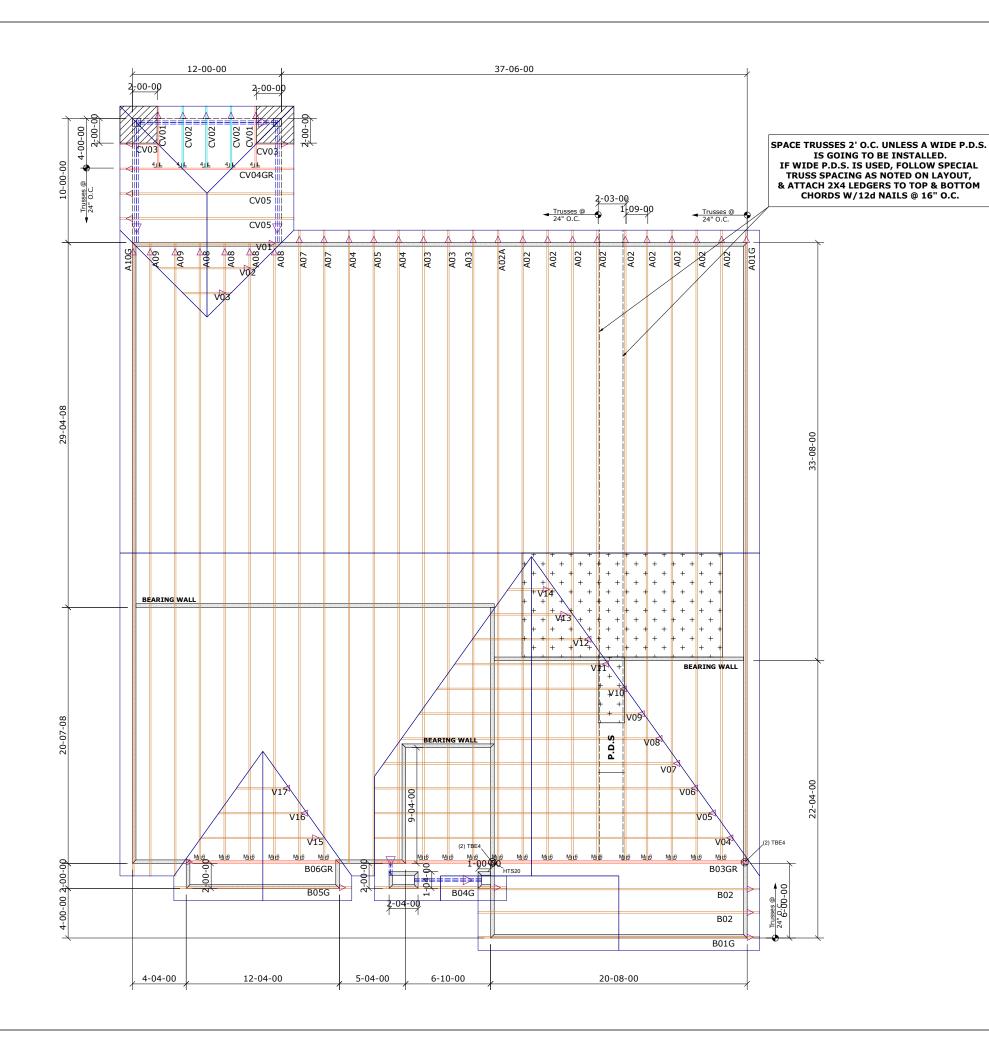

# General Notes: - Per ANSI/TPI 1-2002 all " Truss to Wall" connections are

- the responsibility of the Building Designer, not the Truss Manufacturer.
- Dimensions are Feet-Inches- Sixteenths.
- Trusses are to be 24" o.c. unless noted otherwise (U.N.O.)  $\,$
- Trusses are not designed to support brick U.N.O.
- Do not cut or modify trusses without first contacting Builders FirstSource.
- Immediately contact Builders FirstSource if trusses are damaged.

  Connection Notes:

- All hangers are to be Simpson or equivalent U.N.O.
- Use Manufacturer's specifications for all hanger connections U.N.O.
  - Use 10d x 1 1/2" Nails in hanger connections to single ply
- roof girder trusses.

## Floor Notes:

- Shift truss as required to avoid plumbing traps.
- Installation Contractor and/or Field Supervisor are to verify all dimensions, trap locations, and options prior to installation

### Dimension Notes:

- Drawing not to scale. Do not scale dimensions

| Hanger List      |         |          |              | All Tie Downs H2.5A Unless noted |                    |                 |
|------------------|---------|----------|--------------|----------------------------------|--------------------|-----------------|
| 5 LUS24          |         |          | <b>IJ</b> [4 |                                  | Special Items List |                 |
| 19               | HTU2    |          | MJ L6        |                                  |                    |                 |
| 4                | TBF     |          | 1            | ł                                |                    |                 |
| H                | IDL     | -        |              | ł                                |                    |                 |
|                  |         |          |              |                                  |                    |                 |
|                  |         |          |              |                                  | Mina M             | aterial         |
|                  |         |          |              |                                  | MISC M             | <u>ацегіаі</u>  |
|                  |         |          |              |                                  |                    |                 |
|                  |         |          |              |                                  |                    |                 |
|                  |         |          |              |                                  |                    |                 |
|                  |         | Μ        | IATTA        | ٩MY                              | HOMES              |                 |
| ALLEGHENY        |         |          |              | Elev:                            | FRENCH             |                 |
| DDUVIDE          |         |          |              | ENCE CREEK                       |                    |                 |
|                  |         | FIX      | _            | _                                |                    |                 |
| WAKE N           |         |          | C            | Lot:                             | 101                |                 |
|                  |         |          |              |                                  | Appu               | <u>vright #</u> |
| SCREEN PORCH     |         |          |              |                                  |                    |                 |
|                  |         |          |              |                                  | Code:              | IRC 2015        |
|                  |         |          |              |                                  | Loading:           |                 |
|                  |         |          |              |                                  | T.C.L.L.           | 20.0 lb/ft2     |
| Desig            | ned By: | N        | 1WA          |                                  | T.C.D.L            | 10.0 lb/ft2     |
| Layou            | ut: A   | LLEG     | HEN'         | Υ                                | B.C.L.L.           | 0.0 lb/ft2      |
| L/O D            | ate: 0  | 8/12,    | /202         | 2                                | B.C.D.L.           | 10.0 lb/ft2     |
| Revision History |         |          |              | Wind:                            |                    |                 |
| Rev1             | :       | xx/xx/xx |              |                                  | M.P.H.             | 115             |
| Rev2             | _       | xx/xx/xx |              |                                  | Exposure Category  |                 |
| Rev3             | :       | xx/xx/xx |              |                                  | В                  |                 |
| Pick Ticket:     |         |          |              |                                  | Job No:            |                 |
| Sales No:        |         |          |              | Acct No:                         |                    |                 |