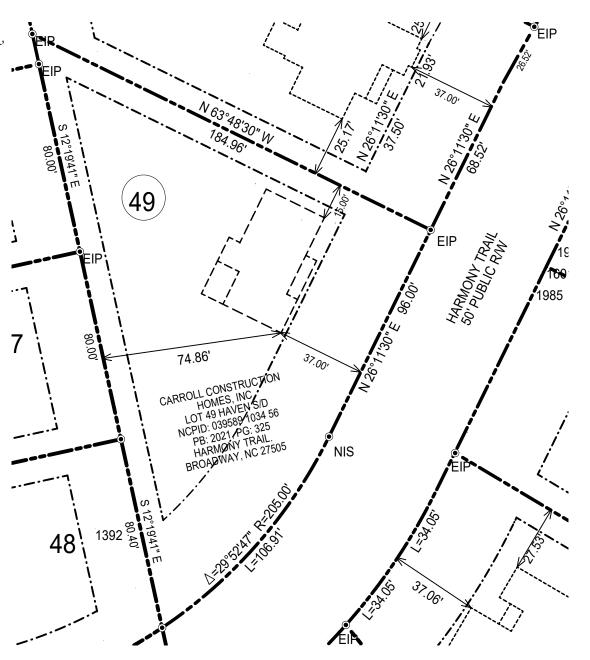

## NOTES:

- 1. All EIS and EIPs are "Control Corners".
- No NCGS Monuments found within 2000' of the Property.
  All bearings are referenced to Plat Bk 2021, Pg 325 all distances are horizonal.
- 4. Deed references as noted on map.

STATE: NORTH CAROLINA TOWNSHIP: BARBECUE COUNTY: HARNETT DATE: MAY 31, 2023

ZONED

TAX PARCEL ID # 039589 1034 57

OWNER: CARROLL CONSTRUCTION HOMES, INC 63 VERNON LANE WILLOW SPRINGS, NC 27592