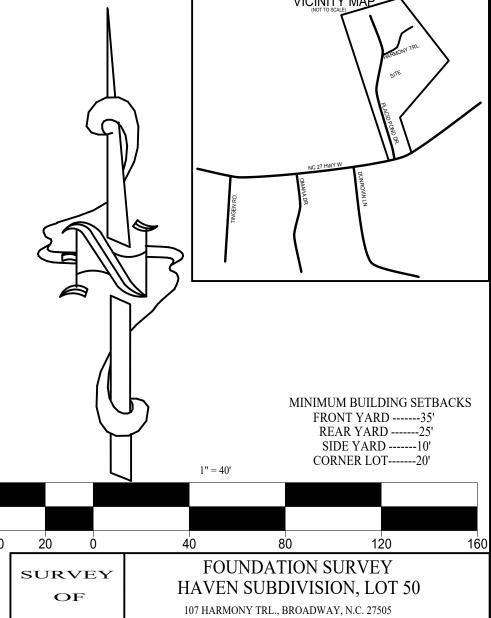

STATE: NORTH CAROLINA TOWNSHIP: BARBECUE COUNTY: HARNETT DATE: MAY 31, 2023

ZONED

TAX PARCEL ID # 039589 1034 57

OWNER: CARROLL CONSTRUCTION HOMES, INC 63 VERNON LANE WILLOW SPRINGS, NC 27592

## ON THE LEVEL. LAND SURVEYING, PLLC.

FIRM # P-2198

JAMES LONNIE PEACOCK, PLS NC Reg. Land Surveyor No. L-5141

1646 DENNING RD. BENSON, N.C 27504 TELEPHONE: 919-422-3580

SCALE 1" 40' FEET