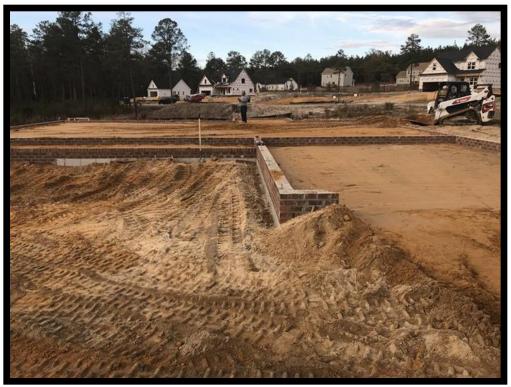

The undersigned arrived on site, as requested, to observe the placement and compaction of the soils for the stem-wall backfill.

Utilizing a Dynamic Cone Penetrometer (ASTM STP-399) to check the bearing capacity of soil at the aforementioned locations, test results indicated that soils, at the areas and elevations tested, should be capable of supporting a foundation designed for a net allowable bearing capacity of 2,000 psf.

# Attachments

IMG\_0024[1]

Figure 1