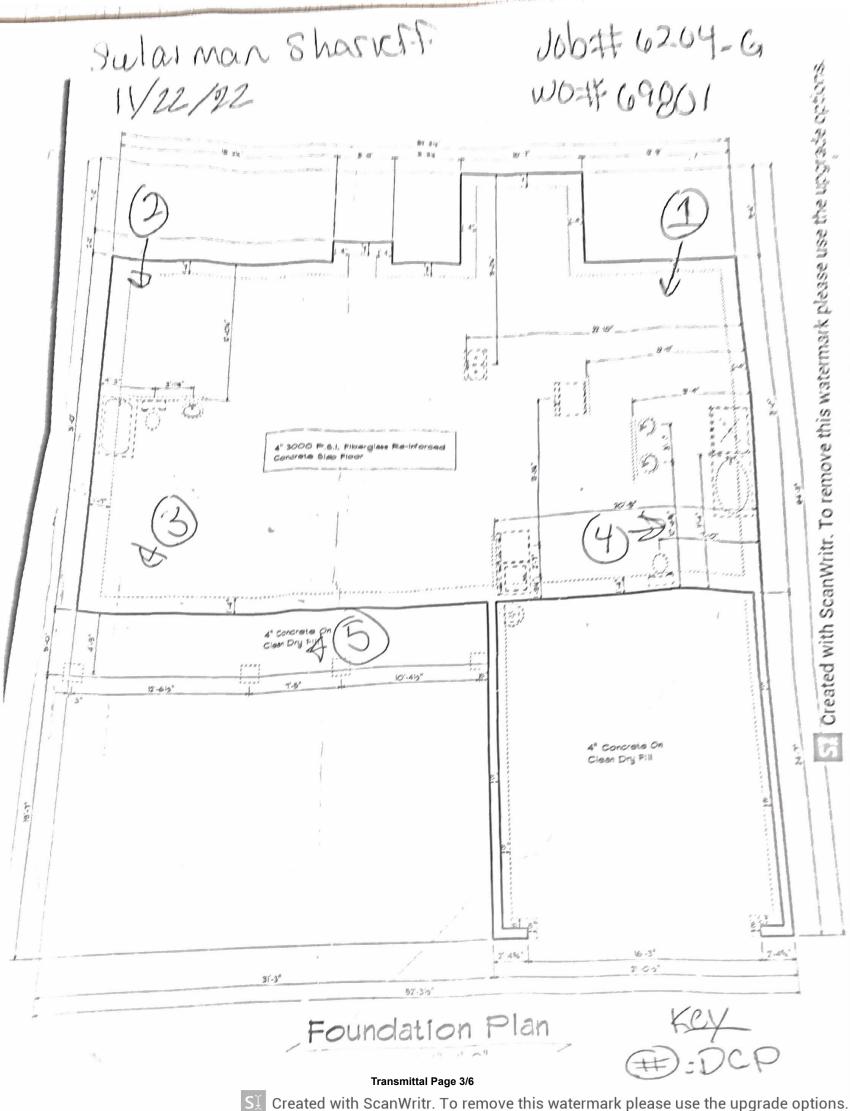

#### **Report of Spread Footing - Foundation Observations**

Project: Wellons Realty Lot 147

Location: 26 Basswood Ct.

Spring Lake - Cumberland - NC - 28390

Project No.: 33:6204-G

Day/Date: 11/22/2022

Contractor: None Listed

| Footing<br>Number | Location    | Size (W x H x L) |        | Footing Bottom Elevation |                           |                                | Description of                           | <b>Required Blow Counts</b>                             | Decim                         |  |
|-------------------|-------------|------------------|--------|--------------------------|---------------------------|--------------------------------|------------------------------------------|---------------------------------------------------------|-------------------------------|--|
|                   |             | Design           | Actual | Design **                | Depth of<br>Undercut (in) | Description of<br>Steel Placed | Description of<br>Subgrade<br>Material   | # of Blows / Increment                                  | Design<br>Bearing<br>Pressure |  |
| 1                 | North East  | хх               | хх     | N/A                      | 0,-1,-2-3                 |                                | (0,-1) tan sand<br>(-2,-3) brown<br>sand | 6<br>(0)6-9-12 (-1)11-9-12(-<br>2)11-15-13(-3)10-13-15  | 2000                          |  |
| 2                 | North West  | хх               | хх     | N/A                      | 0,-1,-2-3                 |                                | (0,-1,-2,-3)<br>brown sand               | 6<br>(06-6-7 (-1)7-8-10 (-2)7-<br>9-10(-3)10-14-12      | 2000                          |  |
| 3                 | South West  | хх               | хх     | N/A                      | 0,-1,-2-3                 |                                | (0,-1,-2,-3)<br>brown sand               | 6<br>(0)7-8-7 (-1)8-10-12 (-2)<br>12-13-13(-3)9-10-14   | 2000                          |  |
| 4                 | South East  | хх               | хх     | N/A                      | 0,-1,-2-3                 |                                | (0,-1)brown<br>sand (-2,-3) tan<br>sand  | 6<br>(0)6-7-7 (-1)9-13-15 (-2)<br>10-12-12 (-3)11-10-13 | 2000                          |  |
| 5                 | Front Porch | х х              | хх     | N/A                      | 0,-1,-2-3                 |                                | (0,-1)brown<br>sand (-2,-3) tan<br>sand  | 6<br>(0)6-6-7 (-1)7-12-11 (-2)<br>13-11-14 (-3)7-10-12  | 2000                          |  |

\*\* SGE: Subgrade Elevation to be determined by surveyor.

By: Sulaiman Sharieff